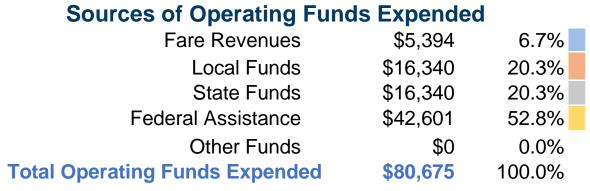

#### **Sources of Capital Funds Expended**

Fare Revenues \$0
Local Funds \$0
State Funds \$0
Federal Assistance \$0
Other Funds \$0

Total Capital Funds Expended \$0

**Operating Funding Sources** 