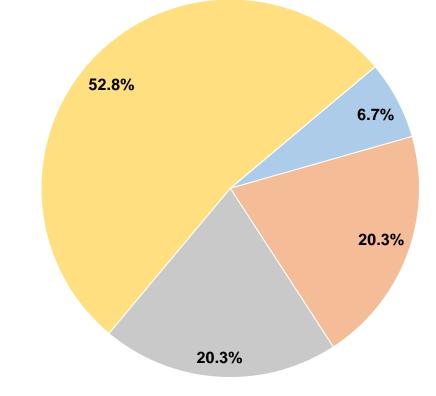

#### **Sources of Capital Funds Expended**

Fare Revenues \$0
Local Funds \$0
State Funds \$0
Federal Assistance \$0
Other Funds \$0

Total Capital Funds Expended \$0

**Operating Funding Sources** 