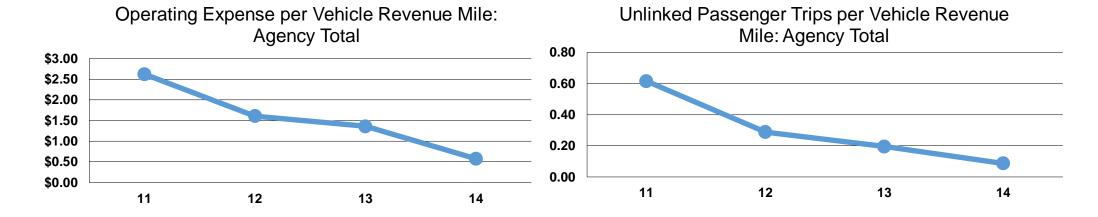

#### **Service Efficiency**

Operating Expenses per
Vehicle Revenue Mile
\$0.57
\$0.57
\$32.09
\$32.09

#### **Service Effectiveness**

**Unlinked Trips per Unlinked Trips per Operating Expenses** per Unlinked **Vehicle Revenue Vehicle Revenue Passenger Trip** Mode Mile Hour **Demand Response** 4.8 \$6.64 0.1 \$6.64 0.1 4.8 **Total** 