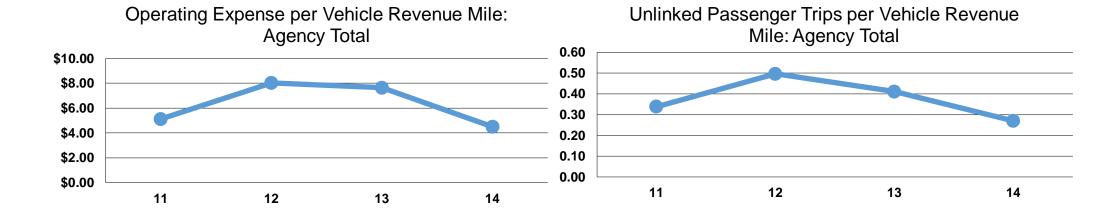

#### **Service Efficiency**

Operating Expenses per
Vehicle Revenue Mile
\$4.50
\$59.26
\$4.50
\$59.26

## Service Effectiveness

**Operating Expenses Unlinked Trips per Unlinked Trips per Vehicle Revenue** per Unlinked **Vehicle Revenue Passenger Trip** Mode Mile Hour **Demand Response** \$16.66 0.3 3.6 \$16.66 0.3 3.6 **Total** 