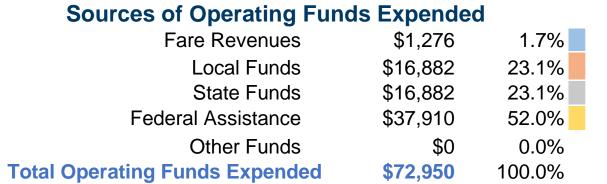

#### **Summary of Operating Expenses (OE)**

\$72,948 Total Operating Expenses

#### **Sources of Capital Funds Expended**

Fare Revenues \$0
Local Funds \$0
State Funds \$0
Federal Assistance \$0
Other Funds \$0

Total Capital Funds Expended \$0