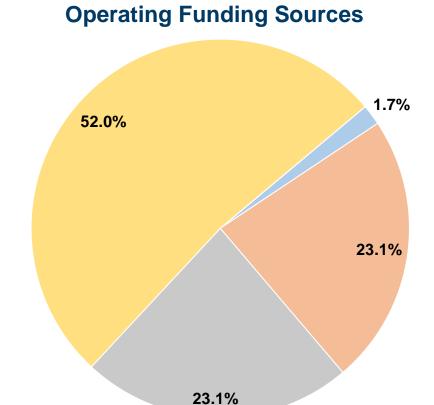

#### **Summary of Operating Expenses (OE)**

\$72,948 Total Operating Expenses

#### **Sources of Capital Funds Expended**

Fare Revenues \$0
Local Funds \$0
State Funds \$0
Federal Assistance \$0
Other Funds \$0

Total Capital Funds Expended \$0