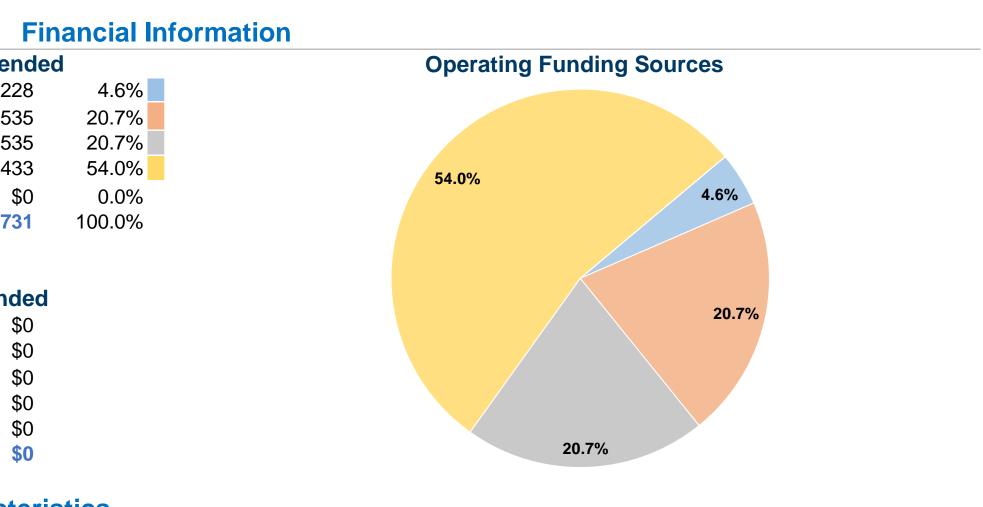

| <b>General Information</b>                |                                                     |         |
|-------------------------------------------|-----------------------------------------------------|---------|
|                                           | Sources of Operating Funds Expe                     |         |
|                                           | Fare Revenues                                       | \$1,22  |
| Service Consumption                       | Local Funds                                         | \$5,53  |
| 2,611 Annual Unlinked Trips (UPT)         | State Funds                                         | \$5,53  |
|                                           | Federal Assistance                                  | \$14,43 |
| Service Supplied                          | Other Funds                                         | 9       |
| 14,775 Annual Vehicle Revenue Miles (VRM) | Total Operating Funds Expended                      | \$26,73 |
| 712 Annual Vehicle Revenue Hours (VRH)    |                                                     |         |
| Summary of Operating Expenses (OE)        | of Operating Expenses (OE) Sources of Capital Funds |         |
| \$26,729 Total Operating Expenses         | Fare Revenues                                       | - 4     |
|                                           | Local Funds                                         | \$      |