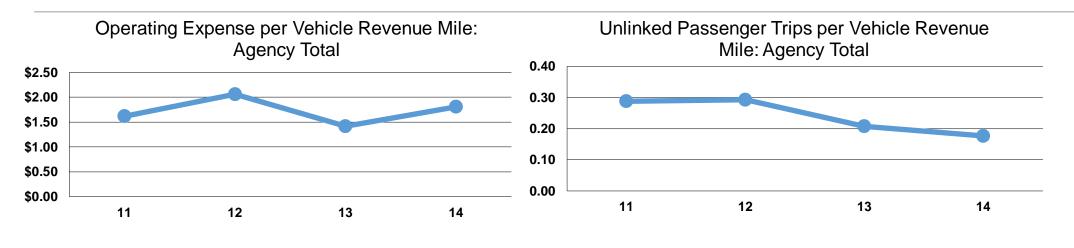

## **Service Efficiency**

| Mode            | Operating Expenses per<br>Vehicle Revenue Mile | Operating Expenses per<br>Vehicle Revenue Hour |
|-----------------|------------------------------------------------|------------------------------------------------|
| Demand Response | \$1.81                                         | \$37.54                                        |
| Total           | <b>\$1.81</b>                                  | <b>\$37.54</b>                                 |

|                 | Service Effectiveness              |                                       |                                       |  |
|-----------------|------------------------------------|---------------------------------------|---------------------------------------|--|
| Mada            | Operating Expenses<br>per Unlinked | Unlinked Trips per<br>Vehicle Revenue | Unlinked Trips per<br>Vehicle Revenue |  |
| Mode            | Passenger Trip                     | Mile                                  | Hour                                  |  |
| Demand Response | \$10.24                            | 0.2                                   | 3.7                                   |  |
| Total           | \$10.24                            | 0.2                                   | 3.7                                   |  |