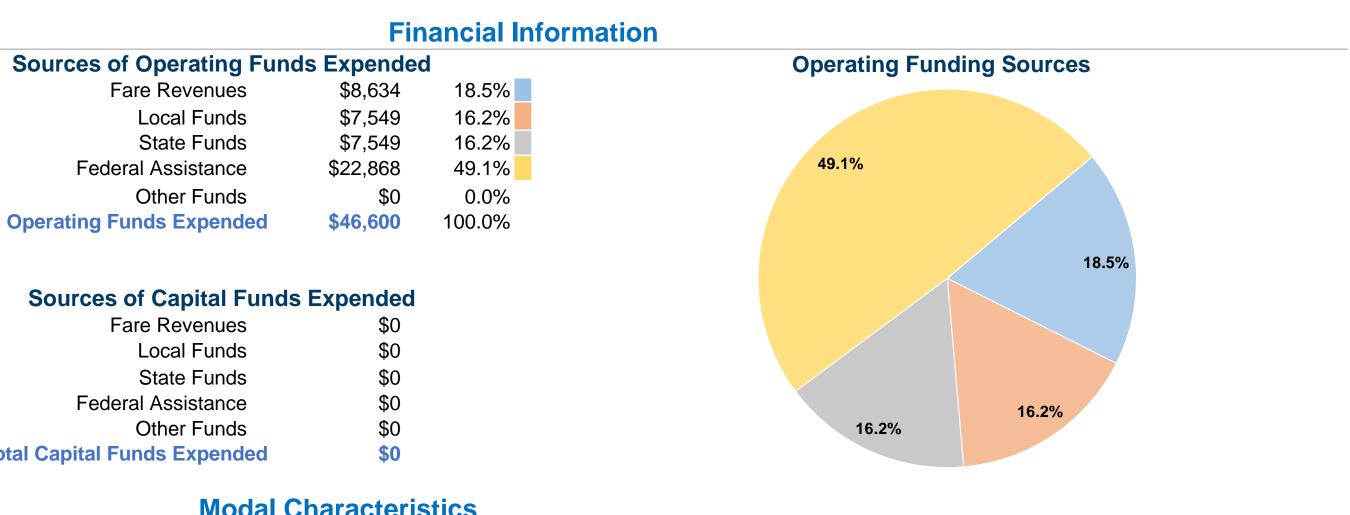

**General Information** 

| Service Consumption<br>6.87 Annual Vehicle Revenue Miles (VRM)<br>1.478 Annual Vehicle Revenue Mile (VRM)<br>1.478 Annual Vehicle Rev                                                                                                                                                                                                                                                                                                                                                                                                                                                                                                                                                                                         |                                                                           |                                                                       |                   | •               | us Expended |               | Operating          | unding sources        |                |
|--------------------------------------------------------------------------------------------------------------------------------------------------------------------------------------------------------------------------------------------------------------------------------------------------------------------------------------------------------------------------------------------------------------------------------------------------------------------------------------------------------------------------------------------------------------------------------------------------------------------------------------------------------------------------------------------------------------------------------------------------------------------------------------------------------------------------------------------------------------------------------------------------------------------------------------------------------------------------------------------------------------------------------------------------------------------------------------------------------------------------------------------------------------------------------------------------------------------------------------------------------------------------------------------------------------------------------------------------------------------------------------------------------------------------------------------------------------------------------------------------------------------------------------------------------------------------------------------------------------------------------------------------------------------------------------------------------------------------------------------------------------------------------------------------------------------------------------------------------------------------------------------------------------------------------------------------------------------------------------------------------------------------------------------------------------------------------------------------------------------------------------------------------------------------------------------------------------------------------------------------------------------------------------------------------------------------------------------------------------------------------------------------------------------------------------------------------------------------------------------------------------------------------------------------------------------------------------------------------------------------------------------------------------------------------------------------------------------------------------------------------------------------------------------------------------------------|---------------------------------------------------------------------------|-----------------------------------------------------------------------|-------------------|-----------------|-------------|---------------|--------------------|-----------------------|----------------|
| 6.887 Annual Unlinked Trips (UPT)       State Funds       \$7.54,9       49.1%         Service Supplied       Other Funds       \$0.0%       0.0%         8.81 Annual Vehicle Revenues Miles (VRM)       Total Operating Funds Expended       \$46.50       10.0%         States Endormation       Sources of Capital Funds Expended       \$40.1%       41.1%         States Endormation       Sources of Capital Funds Expended       \$40.1%       41.1%         NTDID: 7R04-70125       Sources of Capital Funds Expended       \$0       41.1%         Reporter Type: Run (Service Supplied)       Sources of Capital Funds Expended       \$0       42.1%         Operating Expenses (OE)       Sources of Capital Funds Expended       \$0       42.1%       42.5%         Operation Characteristics       Vehicles Operated       \$0       50.6%       50.6%       50.6%         Operating Response       2       -       \$46.599       \$8.63.4       \$0       6.897       8.581       1.476         Demand Response       2       -       \$46.599       \$8.63.4       \$0       6.897       8.581       1.476         Performance Measures       Service Efficiency       Operating Expenses per Vehicle Revenue Mile       Operating Expenses per Vehicle Revenue Mile       Operating Expenses per Vehicle Revenue Mile                                                                                                                                                                                                                                                                                                                                                                                                                                                                                                                                                                                                                                                                                                                                                                                                                                                                                                                                                                                                                                                                                                                                                                                                                                                                                                                                                                                                                                                                                 |                                                                           |                                                                       | F                 | are Revenues    | \$8,634     | 18.5%         |                    |                       |                |
| Service Supplied       Vent Funds       S0       0.0%       49.1%       49.1%       49.1%       49.1%       49.1%       49.1%       49.1%       49.1%       49.1%       49.1%       49.1%       49.1%       49.1%       49.1%       49.1%       49.1%       49.1%       49.1%       49.1%       49.1%       49.1%       49.1%       49.1%       49.1%       49.1%       49.1%       49.1%       49.1%       49.1%       49.1%       49.1%       49.1%       49.1%       49.1%       49.1%       49.1%       49.1%       49.1%       49.1%       49.1%       49.1%       49.1%       49.1%       49.1%       49.1%       49.1%       49.1%       49.1%       49.1%       49.1%       49.1%       49.1%       49.1%       49.1%       49.1%       49.1%       49.1%       49.1%       49.1%       49.1%       49.1%       49.1%       49.1%       49.1%       49.1%       49.1%       49.1%       49.1%       49.1%       49.1%       49.1%       49.1%       49.1%       49.1%       49.1%       49.1%       49.1%       49.1%       49.1%       49.1%       49.1%       49.1%       49.1%       49.1%       49.1%       49.1%       49.1%       49.1%       49.1%       49.1%       49.1%       49.1% <th>Service Consumption</th> <th></th> <th></th> <th>Local Funds</th> <th>\$7,549</th> <th>16.2%</th> <th></th> <th></th> <th></th>                                                                                                                                                                                                                                                                                                                                                                                                                                                                                                                                                                                                                                                                                                                                                                                                                                                                                                                                                                                                                                                                                                                                                                                                                                                                                                                                                                                                                                                                                | Service Consumption                                                       |                                                                       |                   | Local Funds     | \$7,549     | 16.2%         |                    |                       |                |
| Service Supplied Unit of the Provide Revenue Mile (VM) Total Operating Funds Expended \$46,600 100.0% 1376 Annual Vehicle Revenue Miles (VM) Total Operating Funds Expended \$46,600 100.0% 130.0% 130.0% 130.0% 130.0% 130.0% 130.0% 130.0% 130.0% 130.0% 130.0% 130.0% 130.0% 130.0% 130.0% 130.0% 130.0% 130.0% 130.0% 130.0% 130.0% 130.0% 130.0% 130.0% 130.0% 130.0% 130.0% 130.0% 130.0% 130.0% 130.0% 130.0% 130.0% 130.0% 130.0% 130.0% 130.0% 130.0% 130.0% 130.0% 130.0% 130.0% 130.0% 130.0% 130.0% 130.0% 130.0% 130.0% 130.0% 130.0% 130.0% 130.0% 130.0% 130.0% 130.0% 130.0% 130.0% 130.0% 130.0% 130.0% 130.0% 130.0% 130.0% 130.0% 130.0% 130.0% 130.0% 130.0% 130.0% 130.0% 130.0% 130.0% 130.0% 130.0% 130.0% 130.0% 130.0% 130.0% 130.0% 130.0% 130.0% 130.0% 130.0% 130.0% 130.0% 130.0% 130.0% 130.0% 130.0% 130.0% 130.0% 130.0% 130.0% 130.0% 130.0% 130.0% 130.0% 130.0% 130.0% 130.0% 130.0% 130.0% 130.0% 130.0% 130.0% 130.0% 130.0% 130.0% 130.0% 130.0% 130.0% 130.0% 130.0% 130.0% 130.0% 130.0% 130.0% 130.0% 130.0% 130.0% 130.0% 130.0% 130.0% 130.0% 130.0% 130.0% 130.0% 130.0% 130.0% 130.0% 130.0% 130.0% 130.0% 130.0% 130.0% 130.0% 130.0% 130.0% 130.0% 130.0% 130.0% 130.0% 130.0% 130.0% 130.0% 130.0% 130.0% 130.0% 130.0% 130.0% 130.0% 130.0% 130.0% 130.0% 130.0% 130.0% 130.0% 130.0% 130.0% 130.0% 130.0% 130.0% 130.0% 130.0% 130.0% 130.0% 130.0% 130.0% 130.0% 130.0% 130.0% 130.0% 130.0% 130.0% 130.0% 130.0% 130.0% 130.0% 130.0% 130.0% 130.0% 130.0% 130.0% 130.0% 130.0% 130.0% 130.0% 130.0% 130.0% 130.0% 130.0% 130.0% 130.0% 130.0% 130.0% 130.0% 130.0% 130.0% 130.0% 130.0% 130.0% 130.0% 130.0% 130.0% 130.0% 130.0% 130.0% 130.0% 130.0% 130.0% 130.0% 130.0% 130.0% 130.0% 130.0% 130.0% 130.0% 130.0% 130.0% 130.0% 130.0% 130.0% 130.0% 130.0% 130.0% 130.0% 130.0% 130.0% 130.0% 130.0% 130.0% 130.0% 130.0% 130.0% 130.0% 130.0% 130.0% 130.0% 130.0% 130.0% 130.0% 130.0% 130.0% 130.0% 130.0% 130.0% 130.0% 130.0% 130.0% 130.0% 130.0% 130.0% 130.0% 130.0% 130.0% 130.0% 130.0% 130.0% 130.0% 130.0% 130.0% 130.0% 130.0% 130.0% 130.0% 130.0% 130.0                                                                                                                                                                                                                                                                                                                                                                                                                                                                                                                                                                                                                                                                                         | 6,897 Annual Unlink                                                       | ced Trips (UPT)                                                       |                   | State Funds     | \$7,549     | 16.2%         |                    |                       |                |
| 3,531 Annual Vehicle Revenue Miles (VRM)<br>1.476 Annual Vehicle Revenue Mous (VRH)       Total Operating Expenses<br>(VRH)       Sources of Capital Funds Expended<br>Fare Revenues<br>\$0<br>Local Funds \$0<br>Protein Ruds       \$0000%.         Summary of Operating Expenses<br>(NR)<br>NDID: TR04-70125<br>Reporter Type: Rural General Public Transit       Sources of Capital Funds Expended<br>Fare Revenues<br>S0<br>Dictal Funds \$0<br>Protein Ruds       \$0000%.         Operating Expenses (OE)<br>\$46.599 Total Operating Expenses<br>(NR)<br>NDID: TR04-70125<br>Reporter Type: Rural General Public Transit       Sources of Capital Funds \$0<br>Protein Ruds       \$00000%.         Operation Characteristics       Wehicles Operated<br>at Maximum Service       Modal Characteristics       Annual Vehicle<br>Revenues<br>Parameteristics       Annual Vehicle<br>Revenues<br>S0<br>Differenty       Annual Vehicle<br>Revenue Mile<br>Vehicle Revenue<br>S15.43       Annual Vehicle<br>S15.77       Annual Vehicle<br>Revenue<br>S5.76       Annual Vehicle<br>Revenue<br>S5.76       Annual Vehicle<br>Revenue<br>Vehicle Revenue<br>Vehicle                                                                                                                                                                                                                                                                                                                                                                                                                                                                                                                                                                                                                                                                                                                                                                      |                                                                           |                                                                       | Fede              | eral Assistance | \$22,868    | 49.1%         | 49.1%              |                       |                |
| 8,531 Annual Vehicle Revenue Miles (VRM)<br>1,476 Annual Vehicle Revenue Mous (VRH)       Total Operating Expenses<br>(0F)<br>546,593 Total Operating Expenses<br>Database Information<br>NDID: RO4-70125<br>Reporter Type: Rural General Public Transit       Sources of Capital Funds Expended<br>Fare Revenues<br>S0<br>State Funds<br>S0<br>Dother Funds<br>S0<br>S0<br>S0<br>S0<br>S0<br>S0<br>S0<br>S0<br>S0<br>S0<br>S0<br>S0<br>S0                                                                                                                                                                                                                                                                                                                                                                                                                                                                                                                                                                                                                                                                                                                                                                                                                                                                                                                                                                                                                                                                                                                                                                                                                                                                                                                                                                                                                                         | Service Supplied                                                          |                                                                       |                   | Other Funds     | \$0         | 0.0%          |                    |                       |                |
| 1.476 Annual Vehicle Revenue Hours (VRH) Sumary of Operating Expenses (OE) Su6,599 Total Operating Expenses (OE) Su6,599 Total Operating Expenses (OE) Su6,599 Total Operating Expenses (OE) Conter Funds \$00 Total Capital Funds Expended \$10 Conter Funds \$10 Sumary of Operating Expenses (OE) Sumary of Operating Expenses (OP) Suma                                                                                                                                                                                                                                                                                                                                                                                                                                                                                                                                                                                                                                                                                   |                                                                           | e Revenue Miles (VRM)                                                 | Total Operating F |                 |             |               |                    |                       |                |
| Summary of Operating Expenses (OE)<br>Set 599 Total Operating Expenses<br>Database Information<br>NOTO: 7004-70125<br>Reporter Type: Rural General Public Transit<br>Vehicles Operated<br>at Maximum Service<br>Performance Measures<br>Service Efficiency<br>Operating Expenses per<br>Vehicle Revenue Mile<br>Solution Revenue Mile<br>Solution Revenue Mile<br>Vehicle Revenue Mile<br>Solution Revenue Mile<br>Mode<br>Coperating Expenses per<br>Vehicle Revenue Mile<br>Solution Revenue Mile<br>Solution Revenue Mile<br>Mode<br>Coperating Expenses per<br>Vehicle Revenue Mile<br>Solution Revenue Mile<br>Mode<br>Coperating Expenses per<br>Vehicle Revenue Mile<br>Solution Revenue Mile<br>Mode<br>Coperating Expenses per<br>Vehicle Revenue Mile<br>Mode<br>Mode<br>Coperating Expenses per<br>Vehicle Revenue Mile<br>Mode<br>Coperating Expenses per<br>Vehicle Revenue Mile<br>Mode<br>Mode<br>Revenue Mile<br>Mode<br>Mode<br>Mode<br>Revenue Mile<br>Mode<br>Mode<br>Mode<br>Mode<br>Mode<br>Mode<br>Revenue Mile<br>Mode<br>Mode<br>Mode<br>Mode<br>Mode<br>Mode<br>Mode<br>Mode<br>Mode<br>Mode<br>Mode<br>Mode<br>Mode<br>Mode<br>Mode<br>Mode<br>Mode<br>Mode<br>Mode<br>Mode<br>Mode<br>Mode<br>Mode<br>Mode<br>Mode<br>Mode<br>Mode<br>Mode<br>Mode<br>Mode<br>Mode<br>Mode<br>Mode<br>Mode<br>Mode<br>Mode<br>Mode<br>Mode<br>Mode<br>Mode<br>Mode<br>Mode<br>Mode<br>Mode<br>Mode<br>Mode<br>Mode<br>Mode<br>Mode<br>Mode<br>Mode<br>Mode<br>Mode<br>Mode<br>Mode<br>Mode<br>Mode<br>Mode<br>Mode<br>Mode<br>Mode<br>Mode<br>Mode<br>Mode<br>Mode<br>Mode<br>Mode<br>Mode<br>Mode<br>Mode<br>Mode<br>Mode<br>Mode<br>Mode<br>Mode<br>Mode<br>Mode<br>Mode<br>Mode<br>Mode<br>Mode<br>Mode<br>Mode<br>Mode<br>Mode<br>Mode<br>Mode<br>Mode<br>Mode<br>Mode<br>Mode<br>Mode<br>Mode<br>Mode<br>Mode<br>Mode<br>Mode<br>Mode<br>Mode<br>Mode<br>Mode<br>Mode<br>Mode<br>Mode<br>Mode<br>Mode<br>Mode<br>M                                                                                                                                                                                                                                                                                                                 |                                                                           |                                                                       |                   |                 | <i> </i>    |               |                    |                       |                |
| S46.599 Total Operating Expenses     Fare Revenues     50<br>Local Funds     50<br>State Funds       Database Information<br>NDD: RR04,70125<br>Reporter Type: Rural General Public Transit     Base Funds     50<br>State Funds       Reporter Type: Rural General Public Transit     Modal Characteristics       Operation Characteristics     Vehicles Operated<br>at Maximum Service       Mode     Operation     Expenses     Fare<br>So     Uses of Capital<br>Funds     Annual Unlinked<br>Trips     Annual Vehicle<br>Revenue Miles       Performance Measures     Service Efficiency     Operating Expenses per<br>Vehicle Revenue Mile     Operating Expenses per<br>Vehicle Revenue Mile     Operating Expenses per<br>Vehicle Revenue Mile     Service Efficiency       Operating Expenses per<br>Vehicle Revenue Mile:     Operating Expenses per<br>Vehicle Revenue Mile     Operating Expenses per<br>Vehicle Revenue Mile     Operating Expenses per<br>Vehicle Revenue Mile     Mode       Operating Expenses per<br>Vehicle Revenue Mile:     Operating Expenses per<br>Vehicle Revenue Mile     Operating Expenses per<br>Vehicle Revenue Mile     Mode     Passenger Trip<br>Mile     Unlinked Trips per<br>Vehicle Revenue Mile       Operating Expenses per Vehicle Revenue Mile:<br>Agency Total     S31.57     Demand Response<br>S5.76     0.8     4.7       Operating Expense per Vehicle Revenue Mile:<br>Agency Total     Unlinked Revenue<br>Mile Agency Total     S57.6     0.8     4.7                                                                                                                                                                                                                                                                                                                                                                                                                                                                                                                                                                                                                                                                                                                                                                                                                                                                                                                                                                                                                                                                                                                                                                                                                                                                                                    | .,                                                                        |                                                                       |                   |                 |             |               |                    | 18.5%                 |                |
| S46.399 Total Operating Expenses     Fare Revenues     S0<br>Local Funds     S0<br>Stote Funds       Database Information<br>NTD: 7R04.70125<br>Reporter Type: Rural General Public Transit     Baston Funds     S0<br>Stote Funds     S0<br>Stote Funds       Reporter Type: Rural General Public Transit     Wodal Characteristics       Operation Characteristics     Vehicles Operated<br>at Maximum Service       Mode     Operated<br>2     Vehicles Operated<br>2     Performance     Fare<br>Service Efficiency     Uses of Capital<br>Funds     Annual Unlinked<br>Trips     Annual Vehicle<br>Revenue Miles       Performance Measures     Service Efficiency     Operating Expenses per<br>Vehicle Revenue Mile     Unlinked Resense<br>S1.57     Demand Response<br>S5.76     O.88     4.7       Operating Expense per Vehicle Revenue Mile     Unlinked Pessenger Trips per Vehicle Revenue<br>Mile Agency Total     Maid     S5.76     0.8     4.7       Operating Expense per Vehicle Revenue Mile     Unlinked Pessenger Trips per Vehicle Revenue<br>Mile Agency Total     Maid     S5.76     0.8     4.7       Operating Expense per Vehi                                                                                                                                                                                                                                                                                                                                                                                                                                                                                                                                                                                                                                                                                                                                                                                                                                                                                                                                                                                                                                                                                                                                                                                   | Summary of Operating Expe                                                 | nses (OE)                                                             | Sources           | of Capital Fund | s Expended  |               |                    |                       |                |
| Database Information<br>NTDID: :R04-70125       Local Funds       S0<br>State Funds       S0<br>Fodaral Assistance       S0<br>State Funds       S0<br>S0         Reporter Type: Rural General Public Transit       Modal Characteristics       Modal Characteristics         Operation Characteristics       Vehicles Operated<br>at Maximum Service       Fare<br>Transportation       Uses of Capital<br>Expenses       Annual Unlinked<br>Funds       Annual Vehicle<br>Revenue Miles       Annual Vehicle<br>Revenue Miles         Demand Response       2       -       \$46,599       \$8,634       \$0       6,897       8,581       1,476         Performance Measures       Service Efficiency       Operating Expenses per<br>Vehicle Revenue Mile       Operating Expenses per<br>Vehicle Revenue Mile       Operating Expenses per<br>Vehicle Revenue Mile       Unlinked Trips per<br>Vehicle Revenue       Unlinked Trips per<br>Vehicle Revenue       Unlinked Trips per<br>Vehicle Revenue       Unlinked Trips per<br>Vehicle Revenue       Vehicle Revenue         Mode       Operating Expenses per<br>Vehicle Revenue Mile       Unlinked Prespense       S6.76       0.38       4.7         Operating Expense per Vehicle Revenue Mile                                                                                                                                                                                                                                                                                                                                                                                                                                                                                                                                                                                                                                                                                                                                                                                                                                                                                                                                                                                                                                                                                                                                                                                                      |                                                                           |                                                                       |                   | -               |             |               |                    |                       |                |
| Database Information<br>MDID: 7804-70125       State Funds<br>Federal Assistance       \$0<br>Federal Assistance                                                                                                                                                                                                                                                                                                                                                                                                                                                                                                                                                                                                                                                                                                                                                                                                                                                                                                                                                                                                         | <b>•</b> • • • • • • • • • • • • • • • • • •                              |                                                                       |                   |                 |             |               |                    |                       |                |
| NTDID:       Reporter Type:       Rural General Public Transit       Federal Assistance       \$00         Operation Characteristics       Vehicles Operated at Maximum Service       Modal Characteristics       Vehicles Operated at Maximum Service       Uses of Capital Annual Unlinked Annual Vehicle Revenue Miles       Mode       Distance Traps per Vehicle Revenue Miles       Mode       Distance Traps per Vehicle Revenue Miles       Mode       Distance                                                                                                                                                                                                                                                                                                                                                                                                                                                                                                                                                                                                                                                                                                                                                                                                                                                                                                                                                                                                                                                                                                                                                                                  | Database Information                                                      |                                                                       |                   |                 |             |               |                    |                       |                |
| Reporter Type: Rural General Public Transit       Other Funds     \$0       Index     Index       Model Characteristics       Operation Characteristics       Vehicles Operated       Index       Operation Characteristics       Vehicles Operated       Demand Response     Service Efficiency       Operating Expenses per<br>Vehicle Revenue Mile       Operating Expenses per Vehicle Revenue Mile       Operating Expenses per Vehicle Revenue Mile       Mile Agentry Total       Operating Expenses per Vehicle Revenue Mile       Operating Expense per Vehicle Revenue Mile       Mile Agentry Total       Operating Expenses per Vehicle Revenue Mile       Mile Agentry Total       Operating Expense per Vehicle Revenue Mile       Mile Agen                                                                                                                                                                                                                                                                                                                                                                                                                                                                                                                                                                                                                                                                                                                                                                                                                                                                                                                                                                                                                                                                                                                                                                                                                                                                                                                                                                                                   |                                                                           |                                                                       | Fede              |                 |             |               |                    | 10.00                 |                |
| Total Capital Funds Expended     50       Modal Characteristics       Vehicles Operated<br>at Maximum Service       Directly<br>Demand Response     Purchased<br>2     Coperating<br>Expenses     Pare<br>Revenues     Uses of Capital<br>Service     Annual Unlinked<br>Funds     Annual Vehicle<br>Annual Vehicle     Annual Vehicle<br>Revenue Hours       Demand Response     2     -     \$46,599     \$8,634     \$0     6,897     8,581     1,476       Performance Measures     Service Efficiency     Operating Expenses per<br>Vehicle Revenue Mile     Unlinked Passenger Trips per Vehicle Revenue<br>Mile: Agency Total     Unlinked Passenger Trips per Vehicle Revenue<br>Mile: Agency Total     Vehicle Revenue<br>S6.76     Unlinked Passenger Trips per Vehicle Revenue<br>Mile: Agency Total                                                                                                                                                                                                                                                                                                                                                                                                                                                                                                                                                                                                                                                                                                                                                                                                                                                                                                                                                                                                                                                                                                                                                                                                                                                                                                                                                                                                                                                                                                                                                                                                                                                                                                                                                                                              |                                                                           | Public Transit                                                        |                   |                 |             |               | 16.2%              | 16.2%                 |                |
| Modal Characteristics         Operation Characteristics         Vehicles Operated<br>at Maximum Service         Mode<br>Demand Response       Vehicles Operated<br>at Maximum Service       Operating<br>Expenses       Fare<br>Revenues       Uses of Capital<br>Funds       Annual Unlinked<br>Trips       Annual Vehicle<br>Revenue Miles         Demand Response       2       -       546,599       \$8,634       \$0       6,897       8,581       1,476         Performance Measures       Service Efficiency       Service Efficiency       Service Effectiveness       Operating Expenses per<br>Vehicle Revenue Mile       Operating Expenses per<br>Vehicle Revenue Mile       Operating Expenses per<br>Vehicle Revenue Mile       Operating Expenses       Service Effectiveness       Unlinked Trips per<br>Vehicle Revenue Mile       Vehicle Revenue Hour         Demand Response       \$5,43       \$31,57       Total       Service       Service Effectiveness       4,7         Operating Expenses per Vehicle Revenue Mile       Unlinked Trips per<br>Vehicle Revenue Mile       Sist.57       Total       Service       0,8       4,7         Operating Expenses per Vehicle Revenue Mile       Unlinked Passenger Trips per Vehicle Revenue<br>Mile: Agency Total       Sist.57       Total       Service       0,8       4,7                                                                                                                                                                                                                                                                                                                                                                                                                                                                                                                                                                                                                                                                                                                                                                                                                                                                                                                                                                                                                                                                                                                                                                                                                                                                                                                                                                                                                                                                   | Reperter Type: Rulai Cellelai                                             |                                                                       | Total Capital F   |                 |             |               | 1012/0             |                       |                |
| Operation Characteristics         Vehicles Operated<br>at Maximum Service         Mode<br>Demand Response       Directly<br>Operated       Purchased       Operating<br>Service       Fare<br>Purchased       Uses of Capital       Annual Unlinked       Annual Vehicle       Annual Vehicle         Mode       Operated       Transportation       Expenses       Revenues       \$0       6,897       8,581       14,476         Portation       2       -       \$46,599       \$8,634       \$0       6,897       8,581       1,476         Performance Measures       Service Efficiency       Operating Expenses per<br>Vehicle Revenue Mile       Operating Expenses per<br>Vehicle Revenue Mour       Operating Expenses Sis.633       Sasenger Trip       Unlinked Trips per<br>Vehicle Revenue       Unlinked Trips per<br>Vehicle Revenue       Mode       Passenger Trip       Mile       Hour         Demand Response       \$5.43       \$31.57       Total       \$6.76       0.8       4.7.7         Operating Expense per Vehicle Revenue Mile:<br>Agency Total       Unlinked Passenger Trips per Vehicle Revenue<br>Mile: Agency Total       Unlinked Passenger Trips per Vehicle Revenue<br>Mile: Agency Total       \$6.76       0.8       4.7.7                                                                                                                                                                                                                                                                                                                                                                                                                                                                                                                                                                                                                                                                                                                                                                                                                                                                                                                                                                                                                                                                                                                                                                                                                                                                                                                                                                                                                                                                                                                                                   |                                                                           |                                                                       |                   |                 | ΨΟ          |               |                    |                       |                |
| Vehicles Operated<br>at Maximum Service         Mode<br>Demand Response       Directly<br>2       Purchased<br>Transportation       Operating<br>Expenses       Fare<br>Revenues       Uses of Capital<br>Stop       Annual Unlinked<br>Trips       Annual Vehicle<br>Revenue Miles       Annual Vehicle<br>Revenue Miles         Performance Measures       2       -       \$46,599       \$8,634       \$0       6,897       8,581       1,476         Performance Measures       Service Efficiency       Operating Expenses per<br>Vehicle Revenue Mile       Operating Expenses per<br>Vehicle Revenue Mile       Operating Expenses per<br>Vehicle Revenue Mile       Unlinked Trips per<br>Vehicle Revenue<br>Mode       Unlinked Trips per<br>Per Unlinked       Unlinked Trips per<br>Vehicle Revenue<br>Mode       Operating Expenses       Stad       Sdad       4.7         Operating Expense       55,43       \$31.57       Demand Response       \$6.76       0.8       4.7         Operating Expense per Vehicle Revenue Mile:<br>Agency Total       Unlinked Passenger Trips per Vehicle Revenue<br>Mile: Agency Total       Unlinked Passenger Trips of 0.8       4.7         Operating Expense per Vehicle Revenue Mile:<br>Agency Total       Unlinked Passenger Trips per Vehicle Revenue<br>Mile: Agency Total       \$6.76       0.8       4.7         Mode       and and adent performance       S6.76       0.8       4.7         Operating Expense per Vehicle Revenue Mile:<br>Agency Total                                                                                                                                                                                                                                                                                                                                                                                                                                                                                                                                                                                                                                                                                                                                                                                                                                                                                                                                                                                                                                                                                                                                                                                                                                                                                                  |                                                                           |                                                                       |                   | Modal (         | Characteris | stics         |                    |                       |                |
| at Maximum Service         Directly       Purchased<br>Operated<br>Operated<br>2       Operating<br>Transportation       Parchased<br>Stable       Operating<br>Stable       Fare<br>Revenues<br>Subscription       Uses of Capital<br>Funds<br>Subscription       Annual Unlinked<br>Revenue Mure<br>Subscription       Annual Vehicle<br>Revenue Hours<br>Subscription         Performance Measures       2       -       -       \$\$8,634       \$\$0       6,897       8,581       1,476         Performance Measures       Service Efficiency       Operating Expenses per<br>Vehicle Revenue Mile       Operating Expenses per<br>Vehicle Revenue Mure<br>S5,43       Operating Expenses per<br>Vehicle Revenue Mile       Operating Expenses<br>S1,57       Unlinked Trips per<br>Per Unlinked<br>Demand Response       Unlinked Trips per<br>Vehicle Revenue Mile       Unlinked Trips per<br>Vehicle Revenue<br>Mile       Unlinked Trips per<br>Vehicle Revenue<br>Mile       Unlinked Trips per<br>Vehicle Revenue<br>Mile       Unlinked Revenue<br>Mile       Unlinked Trips per<br>Vehicle Revenue<br>Mile       Vehicle Reven                                                                                                                                                                                                                                                                                                                                                                                                                                                                                                                                                                                                                                                                                                                                                                                                                                                                                                                                                                                                                                              | <b>Operation Characteristics</b>                                          |                                                                       |                   |                 |             |               |                    |                       |                |
| Mode<br>Demand Response     Directly<br>Operated<br>2     Purchased<br>Transportation     Operating<br>Expenses     Fare<br>Revenues     Uses of Capital<br>Funds     Annual Unlinked<br>Trips     Annual Vehicle<br>Revenue Miles       Demand Response     2     -     \$46,599     \$8,634     \$0     6,897     8,581     1,476       Performance Measures     Service Efficiency     Service Efficiency     Service Efficiency     Operating Expenses per<br>Vehicle Revenue Mile     Operating Expenses per<br>Vehicle Revenue Mile     Unlinked Trips per<br>Vehicle Revenue     Mode     Passenger Trip     0.8     4.7       Operating Expense per Vehicle Revenue Mile:<br>Agency Total     Unlinked Passenger Trips per Vehicle Revenue     Mile: Agency Total     Unlinked Passenger Trips per Vehicle Revenue     Vehicle Revenue     Vehicle Revenue       Mode     Total     Total     Total     S6.76     0.8     4.7                                                                                                                                                                                                                                                                                                                                                                                                                                                                                                                                                                                                                                                                                                                                                                                                                                                                                                                                                                                                                                                                                                                                                                                                                                                                                         |                                                                           | -                                                                     |                   |                 |             |               |                    |                       |                |
| ModeOperatedTransportationExpensesRevenuesFundsTripsRevenue MilesRevenue HoursDemand Response2-\$46,599\$8,634\$06,8978,5811,476Performance MeasuresPerformance MeasuresNodeService EfficiencyOperating Expenses per<br>Vehicle Revenue MileOperating Expenses per<br>Vehicle Revenue MourOperating Expenses per<br>Vehicle Revenue MourUnlinked Trips per<br>Vehicle Revenue HourUnlinked Trips per<br>Vehicle Revenue MourUnlinked Trips per<br>Vehicle Revenue<br>ModeUnlinked Trips per<br>Vehicle Revenue<br>Passenger TripsUnlinked Trips per<br>Vehicle Revenue<br>ModeUnlinked Trips per<br>Vehicle Revenue<br>Passenger Trips0.84.7Operating Expense per Vehicle Revenue Mile:<br>Agency TotalUnlinked Passenger Trips per Vehicle Revenue<br>Mile: Agency Total0.84.7Operating Expense per Vehicle Revenue Mile:<br>Agency TotalUnlinked Passenger Trips per Vehicle Revenue<br>Mile: Agency Total0.84.7Operating Expense per Vehicle Revenue Mile:<br>Agency TotalUnlinked Passenger Trips per Vehicle Revenue<br>Mile: Agency Total0.84.7Operating Expense per Vehicle Revenue Mile:<br>Agency Total0.80.80.84.7Operating Expense per Vehicle Revenue Mile:<br>Agency Total0.80.8 </td <td></td> <td>at Maximum S</td> <td>service</td> <td></td> <td></td> <td></td> <td></td> <td></td> <td></td>                                                                                                                                                                                                                                                                                                                                                                                                                                                                                                                                                                                                                                                                                                                                                                                                                                                                                                                                                                                                                                                                                                                                                                                                                                              |                                                                           | at Maximum S                                                          | service           |                 |             |               |                    |                       |                |
| Demand Response 2 - \$46,599 \$8,634 \$0 6,897 8,581 1,476<br>Total 2 - \$46,599 \$8,634 \$0 6,897 8,581 1,476<br>Performance Measures           Performance Measures         Service Efficiency         Service Efficiency         Operating Expenses per<br>Vehicle Revenue Mile         Operating Expenses per<br>Vehicle Revenue Mile         Operating Expenses per<br>Vehicle Revenue Mile         Unlinked Trips per<br>Vehicle Revenue Mile         Mode         Passenger Trip         Mile         Unlinked Trips per<br>Vehicle Revenue         Vehicle Revenue           0 Operating Expense per Vehicle Revenue Mile:<br>Agency Total         \$5.43         \$31.57         Demand Response         \$6.76         0.8         4.7           0 Operating Expense per Vehicle Revenue Mile:<br>Agency Total         0 Operating Expense Per Vehicle Revenue Mile:<br>Agency Tot                                                                                                                                                                                                                                                                                                                                                                                                                                                                                                                                                                                                                                                                                                                                                                                                                                                                                                                                                                                         |                                                                           | Directly                                                              | Purchased         | Operating       | Fare        | Uses of Capit | al Annual Unlinked | Annual Vehicle        | Annual Vehicle |
| Total2\$46,599\$8,634\$06,8978,5811,476Performance MeasuresModeDerating Expenses per<br>Vehicle Revenue MileOperating Expenses per<br>Vehicle Revenue MileOperating Expenses per<br>Vehicle Revenue Mour<br>Vehicle Revenue MileOperating Expenses per<br>Vehicle RevenueUnlinked Trips per<br>Vehicle RevenueVehicle RevenueOperating Expense per Vehicle Revenue Mile:<br>Agency TotalUnlinked Passenger Trips per Vehicle Revenue<br>Mile: Agency Total0.84.7Operating Expense per Vehicle Revenue Mile:<br>Agency TotalUnlinked Passenger Trips per Vehicle Revenue<br>Mile: Agency TotalUnlinked Passenger Trips per Vehicle Revenue<br>Mile: Agency Total0.84.70.000.000.000.000.000.000.000.000.000.000.000.000.000.000.000.000.000.000.000.000.000.000.00                                                                                                                                                                                                                                                                                                                                                                                                                                                                                                                                                                                                                                                                                                                                                                                                                                                                                                                                                                                                                                                                                                                                                                                                                                                                                                                                                                                                                                                                                                                                                                                            | Mode                                                                      | Operated                                                              | Transportation    | Expenses        | Revenues    | Fund          | ds Trips           | <b>Revenue Miles</b>  | Revenue Hours  |
| Performance Measures           Service Efficiency         Service Efficiency         Operating Expenses per<br>Vehicle Revenue Mile         Operating Expenses per<br>Vehicle Revenue Mile         Operating Expenses per<br>Vehicle Revenue Mile         Unlinked Trips per<br>Vehicle Revenue         Mode           Demand Response         \$5.43         \$31.57         Demand Response         \$6.76         0.8         4.7           Operating Expense per Vehicle Revenue Mile:<br>Agency Total         Unlinked Passenger Trips per Vehicle Revenue<br>Mile: Agency Total         Unlinked Passenger Trips per Vehicle Revenue<br>Mile: Agency Total         \$6.76         0.8         4.7                                                                                                                                                                                                                                                                                                                                                                                                                                                                                                                                                                                                                                                                                                                                                                                                                                                                                                                                                                                                                                                                                                                                                                                                                                                                                                                                                                                                                                                                                                                                                                                                                                                                                                                                                                                                                                                                                                                          | •                                                                         |                                                                       | -                 |                 |             |               |                    | -                     | 1,476          |
| Service Efficiency       Service Effectiveness         Operating Expenses per<br>Vehicle Revenue Mile<br>Demand Response       Operating Expenses per<br>Vehicle Revenue Mile<br>\$5.43       Operating Expenses per<br>Vehicle Revenue Hour<br>S5.43       Mode<br>S31.57       Demand Response<br>Demand Response       Unlinked Trips per<br>Vehicle Revenue<br>S6.76       Unlinked Trips per<br>Vehicle Revenue<br>Hour         Operating Expense per Vehicle Revenue Mile:<br>Agency Total       \$5.43       \$31.57       Demand Response<br>\$6.76       0.8       4.7         Operating Expense per Vehicle Revenue Mile:<br>Agency Total       Unlinked Passenger Trips per Vehicle Revenue<br>Mile: Agency Total       Unlinked Passenger Trips per Vehicle Revenue<br>Mile: Agency Total       Veh                                                                                                                                                                                                                                                                                                                                                                                                                                                                                                                                                                                                                                                                                                                                                                                                                                                                                                                                                                                                                                              | Total                                                                     | 2                                                                     |                   | \$46,599        | \$8,634     |               | <b>6,897</b>       | 8,581                 | 1,476          |
| Service Efficiency       Service Effectiveness         Operating Expenses per<br>Vehicle Revenue Mile<br>Demand Response       Operating Expenses per<br>Vehicle Revenue Mile<br>\$5.43       Operating Expenses per<br>Vehicle Revenue Hour<br>S5.43       Mode<br>S31.57       Demand Response<br>Demand Response       Unlinked Trips per<br>Vehicle Revenue<br>S6.76       Unlinked Trips per<br>Vehicle Revenue<br>Hour         Operating Expense per Vehicle Revenue Mile:<br>Agency Total       \$5.43       \$31.57       Demand Response<br>\$6.76       0.8       4.7         Operating Expense per Vehicle Revenue Mile:<br>Agency Total       Unlinked Passenger Trips per Vehicle Revenue<br>Mile: Agency Total       Unlinked Passenger Trips per Vehicle Revenue<br>Mile: Agency Total       Veh                                                                                                                                                                                                                                                                                                                                                                                                                                                                                                                                                                                                                                                                                                                                                                                                                                                                                                                                                                                                                                              | Defe                                                                      |                                                                       |                   |                 |             |               |                    |                       |                |
| Operating Expenses per<br>ModeOperating Expenses per<br>Vehicle Revenue MileOperating Expenses per<br>Vehicle Revenue Hour<br>Vehicle Revenue HourModePassenger TripMile<br>MileUnlinked Trips per<br>Vehicle Revenue<br>Hour<br>HourDemand Response\$5.43\$31.57Demand Response\$6.760.84.7Total\$5.43\$31.57Total\$6.760.84.7Operating Expense per Vehicle Revenue Mile:<br>Agency TotalUnlinked Passenger Trips per Vehicle Revenue<br>Mile: Agency TotalUnlinked Passenger Trips per Vehicle Revenue<br>Mile: Agency Total0.84.7Operating Expense per Vehicle Revenue Mile:<br>Agency TotalUnlinked Passenger Trips per Vehicle Revenue<br>Mile: Agency Total0.000.000.000.000.000.000.000.000.000.000.000.000.000.00                                                                                                                                                                                                                                                                                                                                                                                                                                                                                                                                                                                                                                                                                                                                                                                                                                                                                                                                                                                                                                                                                                                                                                                                                                                                                                                                                                                                                                                                                                                                                                                                                                                                                                                                                                                                                                                                                                                                                                                                                                                                                                | Performance Measures                                                      | Serv                                                                  | vice Efficiency   |                 |             |               | ç                  | Service Effectiveness |                |
| Operating Expenses per<br>ModeOperating Expenses per<br>Vehicle Revenue MileOperating Expenses per<br>Vehicle Revenue Hourper Unlinked<br>Passenger TripVehicle Revenue<br>MileVehicle Revenue<br>Hour<br>Demand ResponseVehicle Revenue<br>S6.76Vehicle Revenue<br>MileVehicle Revenue<br>Hour<br>HourDemand Response\$5.43\$31.57Demand Response<br>\$6.76\$6.760.84.7Total\$5.43\$31.57Total\$6.760.84.7Operating Expense per Vehicle Revenue Mile:<br>Agency TotalUnlinked Passenger Trips per Vehicle Revenue<br>Mile: Agency TotalUnlinked Passenger Trips per Vehicle Revenue<br>Mile: Agency TotalImage: Comparison of the text of text o                                                                                                                                                                                                                                                                                                                                                                                                                                                                                                                                                                                                                                                                                                                                                                                                                                                                                                                                                                                        |                                                                           |                                                                       |                   |                 |             |               |                    |                       |                |
| ModeVehicle Revenue MileVehicle Revenue HourModePassenger TripMileHourDemand Response\$5.43\$31.57Demand Response\$6.760.84.7Total\$5.43\$31.57Total\$6.760.84.7Operating Expense per Vehicle Revenue Mile:<br>Agency TotalUnlinked Passenger Trips per Vehicle Revenue<br>Mile: Agency TotalUnlinked Passenger Trips per Vehicle Revenue<br>Mile: Agency Total0.804.70.900.900.400.900.400.900.400.400.400.900.000.000.000.000.000.000.00                                                                                                                                                                                                                                                                                                                                                                                                                                                                                                                                                                                                                                                                                                                                                                                                                                                                                                                                                                                                                                                                                                                                                                                                                                                                                                                                                                                                                                                                                                                                                                                                                                                                                                                                                                                                                                                                                                                                                                                                                                                                                                                                                                                                                                                                                                                                                                               |                                                                           | Operating Expenses per                                                | Operating         | Expanses por    |             |               |                    |                       |                |
| Demand Response \$5.43 \$31.57 Demand Response \$6.76 0.8 4.7<br>Total \$5.43 \$31.57 Total \$6.76 0.8 4.7<br>Operating Expense per Vehicle Revenue Mile:<br>Agency Total Unlinked Passenger Trips per Vehicle Revenue<br>Mile: Agency Total 0.8<br>0.60<br>0.40<br>0.20<br>0.00 It u the standard of the standard o                                                                                                                                                                                                                                                                                                                                                                                                                                                                                                                                                                                                                                                                     | Mode                                                                      |                                                                       |                   |                 |             | Mode          | -                  |                       |                |
| Total     \$5.43     \$31.57     Total     \$6.76     0.8     4.7       Operating Expense per Vehicle Revenue Mile:<br>Agency Total     Unlinked Passenger Trips per Vehicle Revenue<br>Mile: Agency Total     Unlinked Passenger Trips per Vehicle Revenue<br>Mile: Agency Total     0.80     0.80     4.7                                                                                                                                                                                                                                                                                                                                                                                                                                                                                                                                                                                                                                                                                                                                                                                                                                                                                                                                                                                                                                                                                                                                                                                                                                                                                                                                                                                                                                                                                                                                                                                                                                                                                                                                                                                                                                                                                                                                                                                                                                                                                                                                                                                                                                                                                                                                                                                                                                                                                                              |                                                                           |                                                                       |                   |                 |             |               |                    |                       |                |
| Operating Expense per Vehicle Revenue Mile:<br>Agency Total<br>Agency Total                                                                                                                                                                                                              | •                                                                         |                                                                       |                   |                 |             | -             |                    |                       |                |
| Agency Total<br>Mile: Agency Total<br>Mile: Agency Total<br>1.00<br>0.80<br>0.60<br>0.40<br>0.20<br>0.00<br>1.00<br>0.40<br>0.20<br>0.00<br>1.00<br>0.40<br>0.20<br>0.00<br>1.00<br>0.40<br>0.20<br>0.00<br>1.00<br>0.40<br>0.20<br>0.00<br>1.00<br>0.40<br>0.20<br>0.00<br>1.00<br>0.40<br>0.20<br>0.00<br>1.00<br>0.40<br>0.20<br>0.00<br>1.00<br>0.40<br>0.20<br>0.00<br>1.00<br>0.40<br>0.20<br>0.00<br>1.00<br>0.40<br>0.20<br>0.00<br>1.00<br>0.40<br>0.20<br>0.00<br>1.00<br>0.40<br>0.20<br>0.00<br>1.00<br>0.00<br>1.00<br>0.40<br>0.20<br>0.00<br>1.00<br>0.00<br>0.00<br>0.00<br>0.00<br>0.00<br>0.00<br>0.00<br>0.00<br>0.00<br>0.00<br>0.00<br>0.00<br>0.00<br>0.00<br>0.00<br>0.00<br>0.00<br>0.00<br>0.00<br>0.00<br>0.00<br>0.00<br>0.00<br>0.00<br>0.00<br>0.00<br>0.00<br>0.00<br>0.00<br>0.00<br>0.00<br>0.00<br>0.00<br>0.00<br>0.00<br>0.00<br>0.00<br>0.00<br>0.00<br>0.00<br>0.00<br>0.00<br>0.00<br>0.00<br>0.00<br>0.00<br>0.00<br>0.00<br>0.00<br>0.00<br>0.00<br>0.00<br>0.00<br>0.00<br>0.00<br>0.00<br>0.00<br>0.00<br>0.00<br>0.00<br>0.00<br>0.00<br>0.00<br>0.00<br>0.00<br>0.00<br>0.00<br>0.00<br>0.00<br>0.00<br>0.00<br>0.00<br>0.00<br>0.00<br>0.00<br>0.00<br>0.00<br>0.00<br>0.00<br>0.00<br>0.00<br>0.00<br>0.00<br>0.00<br>0.00<br>0.00<br>0.00<br>0.00<br>0.00<br>0.00<br>0.00<br>0.00<br>0.00<br>0.00<br>0.00<br>0.00<br>0.00<br>0.00<br>0.00<br>0.00<br>0.00<br>0.00<br>0.00<br>0.00<br>0.00<br>0.00<br>0.00<br>0.00<br>0.00<br>0.00<br>0.00<br>0.00<br>0.00<br>0.00<br>0.00<br>0.00<br>0.00<br>0.00<br>0.00<br>0.00<br>0.00<br>0.00<br>0.00<br>0.00<br>0.00<br>0.00<br>0.00<br>0.00<br>0.00<br>0.00<br>0.00<br>0.00<br>0.00<br>0.00<br>0.00<br>0.00<br>0.00<br>0.00<br>0.00<br>0.00<br>0.00<br>0.00<br>0.00<br>0.00<br>0.00<br>0.00<br>0.00<br>0.00<br>0.00<br>0.00<br>0.00<br>0.00<br>0.00<br>0.00<br>0.00<br>0.00<br>0.00<br>0.00<br>0.00<br>0.00<br>0.00<br>0.00<br>0.00<br>0.00<br>0.00<br>0.00<br>0.00<br>0.00<br>0.00<br>0.00<br>0.00<br>0.00<br>0.00<br>0.00<br>0.00<br>0.00<br>0.00<br>0.00<br>0.00<br>0.00<br>0.00<br>0.00<br>0.00<br>0.00<br>0.00<br>0.00<br>0.00<br>0.00<br>0.00<br>0.00<br>0.00<br>0.00<br>0.00<br>0.00<br>0.00<br>0.00<br>0.00<br>0.00<br>0.00<br>0.00<br>0.00<br>0.00<br>0.00<br>0.00<br>0.00<br>0.00<br>0.00<br>0.00<br>0.00<br>0.00<br>0.00<br>0.00<br>0.00<br>0.00<br>0.00<br>0.00<br>0.00<br>0.00<br>0.00<br>0.00<br>0.00<br>0.00<br>0.00<br>0.00<br>0.00<br>0.00<br>0.00<br>0.00<br>0.00<br>0.00<br>0.00<br>0.00<br>0.00<br>0.00<br>0.00<br>0.00<br>0.00<br>0.00<br>0.00<br>0.00<br>0.00<br>0.00<br>0.00<br>0.00<br>0.00<br>0.00<br>0.00<br>0.00<br>0.00<br>0.00<br>0.00<br>0.00<br>0.00<br>0.00<br>0.00<br>0.00<br>0.00<br>0.00<br>0.00<br>0.00<br>0.00<br>0.00<br>0.00<br>0.00<br>0.00<br>0.00<br>0.00<br>0.00<br>0.00<br>0.00<br>0.00 | lotal                                                                     | φ <b>υ</b> υ                                                          |                   | φ <b>31.37</b>  |             | Total         | ψ0.70              | 0.0                   | 7.7            |
|                                                                                                                                                                                                                                                                                                                                                                                                                                                                                                                                                                                                                                                                                                                                                                                                                                                                                                                                                                                                                                                                                                                                                                                                                                                                                                                                                                                                                                                                                                                                                                                                                                                                                                                                                                                                                                                                                                                                                                                                                                                                                                                                                                                                                                                                                                                                                                                                                                                                                                                                                                                                                                                                                                                                                                                                                          |                                                                           | e Revenue Mile: L                                                     | •                 | -               | )           |               |                    |                       |                |
|                                                                                                                                                                                                                                                                                                                                                                                                                                                                                                                                                                                                                                                                                                                                                                                                                                                                                                                                                                                                                                                                                                                                                                                                                                                                                                                                                                                                                                                                                                                                                                                                                                                                                                                                                                                                                                                                                                                                                                                                                                                                                                                                                                                                                                                                                                                                                                                                                                                                                                                                                                                                                                                                                                                                                                                                                          |                                                                           |                                                                       | Mile: Agenc       | y Total         |             |               |                    |                       |                |
| \$4.00       0.60         \$3.00       0.40         \$2.00       0.20         \$0.00       0.20         \$0.00       11                                                                                                                                                                                                                                                                                                                                                                                                                                                                                                                                                                                                                                                                                                                                                                                                                                                                                                                                                                                                                                                                                                                                                                                                                                                                                                                                                                                                                                                                                                                                                                                                                                                                                                                                                                                                                                                                                                                                                                                                                                                                                                                                                                                                                                                                                                                                                                                                                                                                                                                                                                                                                                                                                                  | Agency Total                                                              | 1.00                                                                  |                   |                 |             |               |                    |                       |                |
| \$3.00     0.40       \$2.00     0.20       \$1.00     0.00                                                                                                                                                                                                                                                                                                                                                                                                                                                                                                                                                                                                                                                                                                                                                                                                                                                                                                                                                                                                                                                                                                                                                                                                                                                                                                                                                                                                                                                                                                                                                                                                                                                                                                                                                                                                                                                                                                                                                                                                                                                                                                                                                                                                                                                                                                                                                                                                                                                                                                                                                                                                                                                                                                                                                              | Agency Total                                                              | 1.00                                                                  |                   |                 |             |               |                    |                       |                |
| \$2.00<br>\$1.00<br>\$0.00<br>11 12 12 12 12 12 12 12 12 12 12 12 12 1                                                                                                                                                                                                                                                                                                                                                                                                                                                                                                                                                                                                                                                                                                                                                                                                                                                                                                                                                                                                                                                                                                                                                                                                                                                                                                                                                                                                                                                                                                                                                                                                                                                                                                                                                                                                                                                                                                                                                                                                                                                                                                                                                                                                                                                                                                                                                                                                                                                                                                                                                                                                                                                                                                                                                   | Agency Total<br>5.00                                                      | 1.00       0.80                                                       |                   |                 |             |               |                    |                       |                |
| \$0.00 0.00 11 0.00 12 0.00 14 0.00 14 0.00 14 0.00 14 0.00 14 0.00 14 0.00 14 0.00 14 0.00 14 0.00 14 0.00 14 0.00 14 0.00 14 0.00 14 0.00 14 0.00 14 0.00 14 0.00 14 0.00 14 0.00 14 0.00 14 0.00 14 0.00 14 0.00 14 0.00 14 0.00 14 0.00 14 0.00 14 0.00 14 0.00 14 0.00 14 0.00 14 0.00 14 0.00 14 0.00 14 0.00 14 0.00 14 0.00 14 0.00 14 0.00 14 0.00 14 0.00 14 0.00 14 0.00 14 0.00 14 0.00 14 0.00 14 0.00 14 0.00 14 0.00 14 0.00 14 0.00 14 0.00 14 0.00 14 0.00 14 0.00 14 0.00 14 0.00 14 0.00 14 0.00 14 0.00 14 0.00 14 0.00 14 0.00 14 0.00 14 0.00 14 0.00 14 0.00 14 0.00 14 0.00 14 0.00 14 0.00 14 0.00 14 0.00 14 0.00 14 0.00 14 0.00 14 0.00 14 0.00 14 0.00 14 0.00 14 0.00 14 0.00 14 0.00 14 0.00 14 0.00 14 0.00 14 0.00 14 0.00 14 0.00 14 0.00 14 0.00 14 0.00 14 0.00 14 0.00 14 0.00 14 0.00 14 0.00 14 0.00 14 0.00 14 0.00 14 0.00 14 0.00 14 0.00 14 0.00 14 0.00 14 0.00 14 0.00 14 0.00 14 0.00 14 0.00 14 0.00 14 0.00 14 0.00 14 0.00 14 0.00 14 0.00 14 0.00 14 0.00 14 0.00 14 0.00 14 0.00 14 0.00 14 0.00 14 0.00 14 0.00 14 0.00 14 0.00 14 0.00 14 0.00 14 0.00 14 0.00 14 0.00 14 0.00 14 0.00 14 0.00 14 0.00 14 0.00 14 0.00 14 0.00 14 0.00 14 0.00 14 0.00 14 0.00 14 0.00 14 0.00 14 0.00 14 0.00 14 0.00 14 0.00 14 0.00 14 0.00 14 0.00 14 0.00 14 0.00 14 0.00 14 0.00 14 0.00 14 0.00 14 0.00 14 0.00 14 0.00 14 0.00 14 0.00 14 0.00 14 0.00 14 0.00 14 0.00 14 0.00 14 0.00 14 0.00 14 0.00 14 0.00 14 0.00 14 0.00 14 0.00 14 0.00 14 0.00 14 0.00 14 0.00 14 0.00 14 0.00 14 0.00 14 0.00 14 0.00 14 0.00 14 0.00 14 0.00 14 0.00 14 0.00 14 0.00 14 0.00 14 0.00 14 0.00 14 0.00 14 0.00 14 0.00 14 0.00 14 0.00 14 0.00 14 0.00 14 0.00 14 0.00 14 0.00 14 0.00 14 0.00 14 0.00 14 0.00 14 0.00 14 0.00 14 0.00 14 0.00 14 0.00 14 0.00 14 0.00 14 0.00 14 0.00 14 0.00 14 0.00 14 0.00 14 0.00 14 0.00 14 0.00 14 0.00 14 0.00 14 0.00 14 0.00 14 0.00 14 0.00 14 0.00 14 0.00 14 0.00 14 0.00 14 0.00 14 0.00 14 0.00 14 0.00 14 0.00 14 0.00 14 0.00 14 0.00 14 0.00 14 0.00 14 0.00 14 0.00 14 0.00 14 0.00 14 0.00 14 0.00 14 0.00 14 0.00 14 0.00 14 0.00 14                                                                                                                                                                                                                                                                                                                                                                                                                                                                                                                                                                                                                                                                                           | Agency Total<br>6.00<br>55.00<br>64.00                                    | 1.00       0.80       0.60                                            |                   |                 |             |               |                    |                       |                |
|                                                                                                                                                                                                                                                                                                                                                                                                                                                                                                                                                                                                                                                                                                                                                                                                                                                                                                                                                                                                                                                                                                                                                                                                                                                                                                                                                                                                                                                                                                                                                                                                                                                                                                                                                                                                                                                                                                                                                                                                                                                                                                                                                                                                                                                                                                                                                                                                                                                                                                                                                                                                                                                                                                                                                                                                                          | Agency Total<br>6.00<br>65.00<br>64.00<br>63.00<br>62.00                  | 1.00       0.80       0.60       0.40                                 |                   |                 |             |               |                    |                       |                |
|                                                                                                                                                                                                                                                                                                                                                                                                                                                                                                                                                                                                                                                                                                                                                                                                                                                                                                                                                                                                                                                                                                                                                                                                                                                                                                                                                                                                                                                                                                                                                                                                                                                                                                                                                                                                                                                                                                                                                                                                                                                                                                                                                                                                                                                                                                                                                                                                                                                                                                                                                                                                                                                                                                                                                                                                                          | Agency Total<br>6.00<br>64.00<br>63.00<br>62.00<br>61.00                  | 1.00         0.80         0.60         0.40         0.20              |                   |                 |             |               |                    |                       |                |
|                                                                                                                                                                                                                                                                                                                                                                                                                                                                                                                                                                                                                                                                                                                                                                                                                                                                                                                                                                                                                                                                                                                                                                                                                                                                                                                                                                                                                                                                                                                                                                                                                                                                                                                                                                                                                                                                                                                                                                                                                                                                                                                                                                                                                                                                                                                                                                                                                                                                                                                                                                                                                                                                                                                                                                                                                          | Agency Total<br>6.00<br>5.00<br>64.00<br>63.00<br>62.00<br>61.00<br>60.00 | 1.00         0.80         0.60         0.40         0.20         0.00 |                   | 13 14           | 4           |               |                    |                       |                |