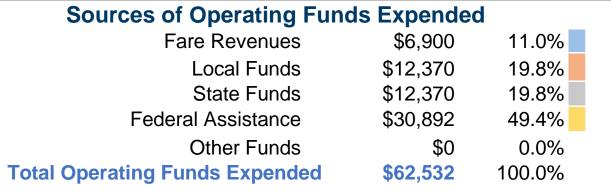

### **Summary of Operating Expenses (OE)**

\$62,531 Total Operating Expenses

#### **Sources of Capital Funds Expended**

Fare Revenues \$0
Local Funds \$0
State Funds \$0
Federal Assistance \$0
Other Funds \$0

Total Capital Funds Expended \$0