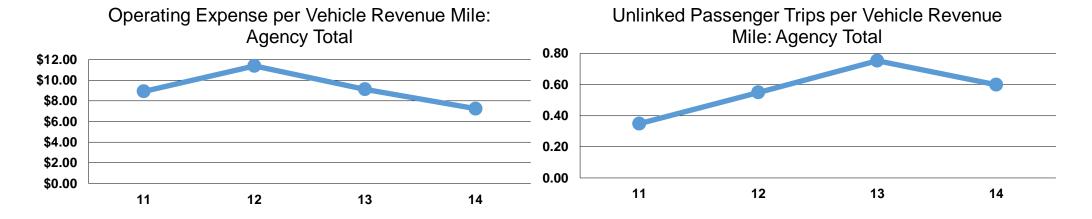

#### **Service Efficiency**

|                 | Operating Expenses per | Operating Expenses per |
|-----------------|------------------------|------------------------|
| Mode            | Vehicle Revenue Mile   | Vehicle Revenue Hour   |
| Demand Response | \$7.24                 | \$17.15                |
| Total           | <b>\$7.24</b>          | \$17.15                |

#### **Service Effectiveness**

|                 | Operating Expenses<br>per Unlinked | Unlinked Trips per<br>Vehicle Revenue | Unlinked Trips per<br>Vehicle Revenue |
|-----------------|------------------------------------|---------------------------------------|---------------------------------------|
| Mode            | Passenger Trip                     | Mile                                  | Hour                                  |
| Demand Response | \$12.11                            | 0.6                                   | 1.4                                   |
| Total           | \$12.11                            | 0.6                                   | 1.4                                   |