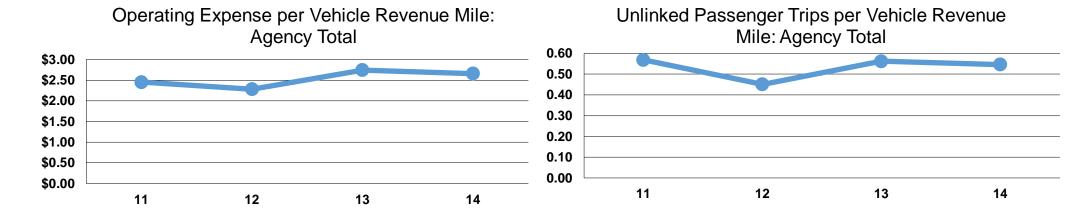

## **Service Efficiency**

|                 | Operating Expenses per | Operating Expenses per |  |
|-----------------|------------------------|------------------------|--|
| Mode            | Vehicle Revenue Mile   | Vehicle Revenue Hour   |  |
| Demand Response | \$2.66                 | \$24.45                |  |
| Total           | \$2.66                 | \$24.45                |  |

#### **Service Effectiveness**

|                 | Operating Expenses | Unlinked Trips per | <b>Unlinked Trips per</b> |
|-----------------|--------------------|--------------------|---------------------------|
|                 | per Unlinked       | Vehicle Revenue    | Vehicle Revenue           |
| Mode            | Passenger Trip     | Mile               | Hour                      |
| Demand Response | \$4.87             | 0.5                | 5.0                       |
| Total           | \$4.87             | 0.5                | 5.0                       |