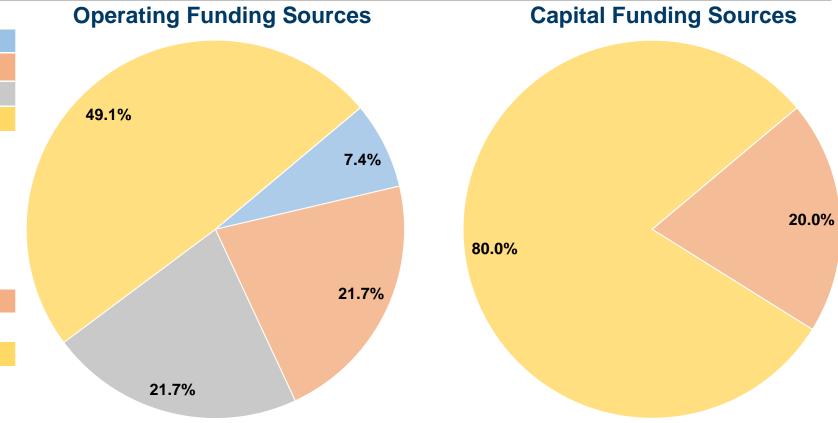

#### **Sources of Capital Funds Expended**

| oduros di dapitar i diras    |          |        |
|------------------------------|----------|--------|
| Fare Revenues                | \$0      | 0.0%   |
| Local Funds                  | \$6,731  | 20.0%  |
| State Funds                  | \$0      | 0.0%   |
| Federal Assistance           | \$26,921 | 80.0%  |
| Other Funds                  | \$0      | 0.0%   |
| Total Capital Funds Expended | \$33,652 | 100.0% |
|                              |          |        |