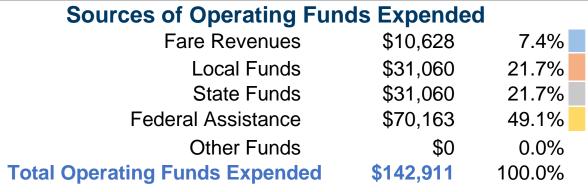

## **Summary of Operating Expenses (OE)**

\$142,910 Total Operating Expenses

#### **Sources of Capital Funds Expended**

| oduros di dapitar i diras    |          |        |
|------------------------------|----------|--------|
| Fare Revenues                | \$0      | 0.0%   |
| Local Funds                  | \$6,731  | 20.0%  |
| State Funds                  | \$0      | 0.0%   |
| Federal Assistance           | \$26,921 | 80.0%  |
| Other Funds                  | \$0      | 0.0%   |
| Total Capital Funds Expended | \$33,652 | 100.0% |
|                              |          |        |