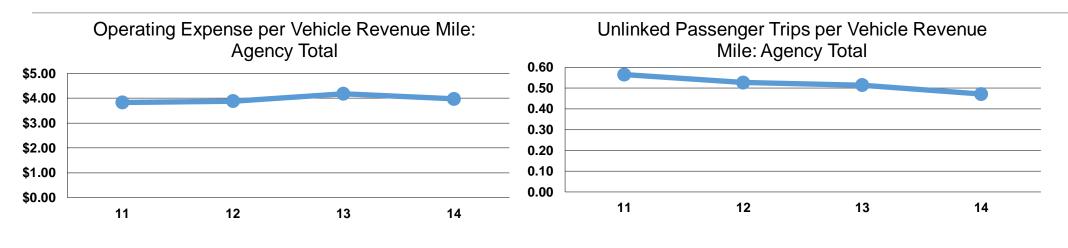

# **Service Efficiency**

| Mode            | Operating Expenses per<br>Vehicle Revenue Mile | Operating Expenses per<br>Vehicle Revenue Hour |  |
|-----------------|------------------------------------------------|------------------------------------------------|--|
| Demand Response |                                                | \$45.54                                        |  |
| Total           | \$3.98                                         | \$45.54                                        |  |

|                 | Service Effectiveness                                |                                               |                                               |  |
|-----------------|------------------------------------------------------|-----------------------------------------------|-----------------------------------------------|--|
| Mode            | Operating Expenses<br>per Unlinked<br>Passenger Trip | Unlinked Trips per<br>Vehicle Revenue<br>Mile | Unlinked Trips per<br>Vehicle Revenue<br>Hour |  |
|                 | • •                                                  |                                               |                                               |  |
| Demand Response | •                                                    | 0.5                                           | 5.4                                           |  |
| Total           | \$8.43                                               | 0.5                                           | 5.4                                           |  |