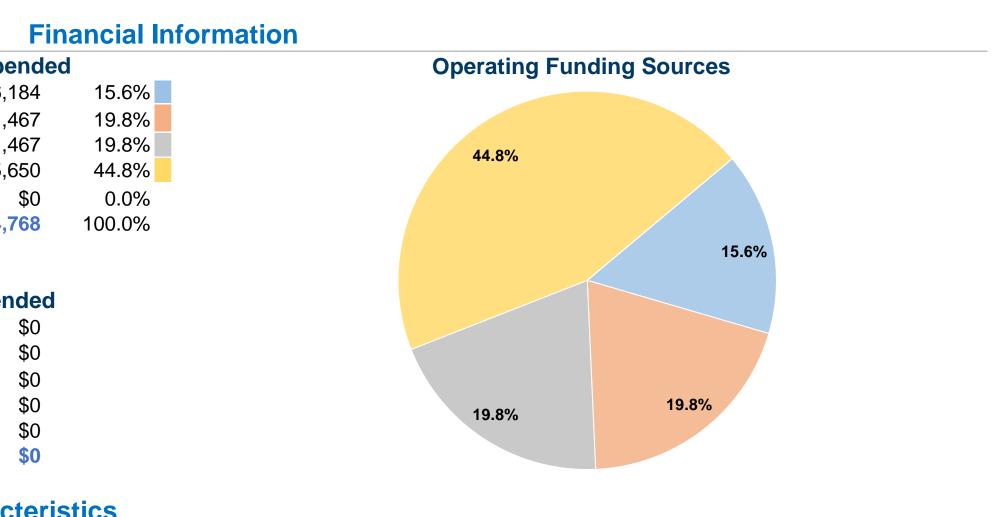

| <b>General Information</b>                 |                                |         |  |
|--------------------------------------------|--------------------------------|---------|--|
|                                            | Sources of Operating Funds Ex  |         |  |
|                                            | Fare Revenues                  | \$96,1  |  |
| Service Consumption                        | Local Funds                    | \$121,4 |  |
| 72,883 Annual Unlinked Trips (UPT)         | State Funds                    | \$121,4 |  |
|                                            | Federal Assistance             | \$275,6 |  |
| Service Supplied                           | Other Funds                    |         |  |
| 154,551 Annual Vehicle Revenue Miles (VRM) | Total Operating Funds Expended | \$614,7 |  |