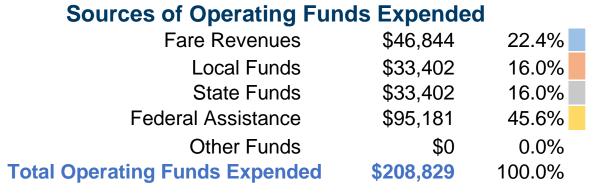

# **Summary of Operating Expenses (OE)**

\$208,828 Total Operating Expenses

#### **Sources of Capital Funds Expended**

Fare Revenues \$0
Local Funds \$0
State Funds \$0
Federal Assistance \$0
Other Funds \$0
Total Capital Funds Expended \$0