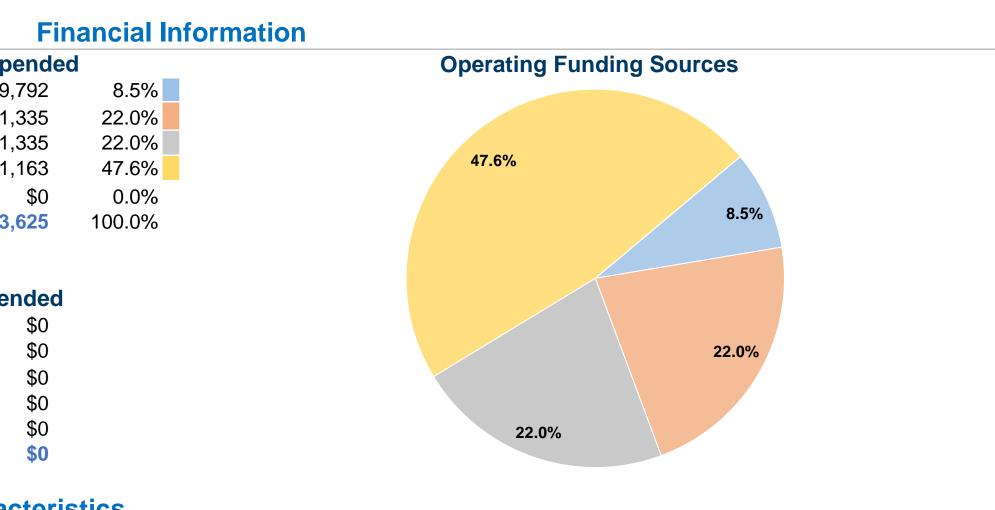

| <b>General Information</b>                  |                                     |                     |
|---------------------------------------------|-------------------------------------|---------------------|
|                                             | Sources of Operating Fun            | ds Expe             |
|                                             | Fare Revenues                       | \$19,7              |
| Service Consumption                         | Local Funds                         | \$51,3              |
| 5,673 Annual Unlinked Trips (UPT)           | State Funds                         | \$51,3              |
|                                             | Federal Assistance                  | \$111, <sup>-</sup> |
| Service Supplied                            | Other Funds                         |                     |
| 161,303 Annual Vehicle Revenue Miles (VRM)  | Total Operating Funds Expended      | \$233,6             |
| 9,731 Annual Vehicle Revenue Hours (VRH)    |                                     |                     |
| Summary of Operating Expenses (OE)          | Sources of Capital Fund             | s Expen             |
| \$233,625 Total Operating Expenses          | Fare Revenues                       |                     |
|                                             | Local Funds                         |                     |
| Database Information                        | State Funds                         |                     |
| NTDID: 7R04-70160                           | Federal Assistance                  |                     |
| Reporter Type: Rural General Public Transit | Other Funds                         |                     |
|                                             | <b>Total Capital Funds Expended</b> |                     |