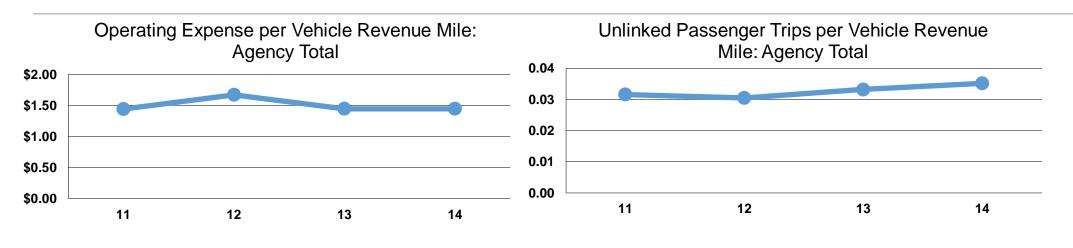

## **Service Efficiency**

| Mode            | Operating Expenses per<br>Vehicle Revenue Mile | Operating Expenses per<br>Vehicle Revenue Hour |  |
|-----------------|------------------------------------------------|------------------------------------------------|--|
| Demand Response | \$1.45                                         | \$24.01                                        |  |
| Total           | <b>\$1.45</b>                                  | <b>\$24.01</b>                                 |  |

|                 | Service Effectiveness                                |                                               |                                               |  |
|-----------------|------------------------------------------------------|-----------------------------------------------|-----------------------------------------------|--|
| Mode            | Operating Expenses<br>per Unlinked<br>Passenger Trip | Unlinked Trips per<br>Vehicle Revenue<br>Mile | Unlinked Trips per<br>Vehicle Revenue<br>Hour |  |
| Demand Response | \$41.18                                              | 0.0                                           | 0.6                                           |  |
| Total           | \$41.18                                              | 0.0                                           | 0.6                                           |  |