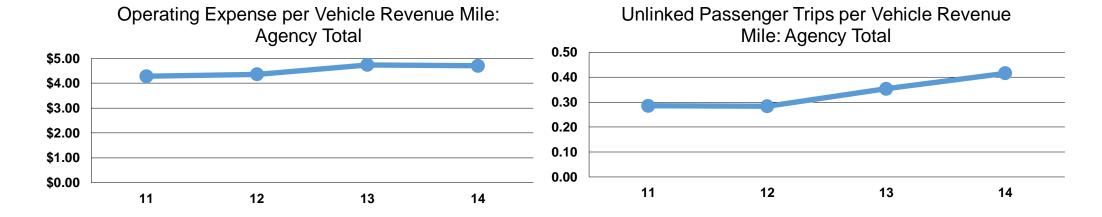

#### **Service Efficiency**

**Operating Expenses per Operating Expenses per Vehicle Revenue Mile Vehicle Revenue Hour** Demand Response \$4.71 \$44.83 \$4.71 \$44.83

#### **Service Effectiveness**

|                 | Operating Expenses | Unlinked Trips per | Unlinked Trips per |
|-----------------|--------------------|--------------------|--------------------|
|                 | per Unlinked       | Vehicle Revenue    | Vehicle Revenue    |
| Mode            | Passenger Trip     | Mile               | Hour               |
| Demand Response | \$11.32            | 0.4                | 4.0                |
| Total           | \$11.32            | 0.4                | 4.0                |