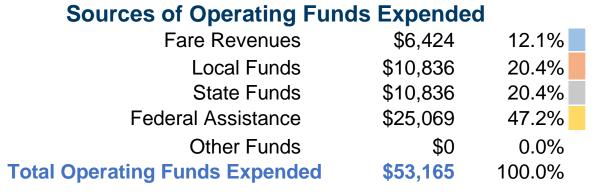

## **Financial Information**

#### **Summary of Operating Expenses (OE)**

\$53,165 Total Operating Expenses