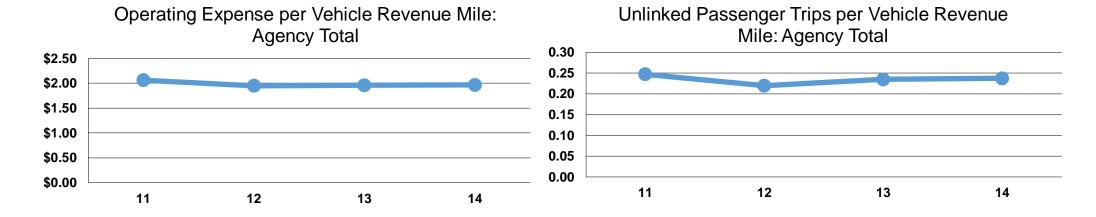

### Service Efficiency

|                 | Operating Expenses per | Operating Expenses per |
|-----------------|------------------------|------------------------|
| Mode            | Vehicle Revenue Mile   | Vehicle Revenue Hour   |
| Demand Response | \$1.97                 | \$31.16                |
| Total           | \$1.97                 | \$31.16                |

### **Service Effectiveness**

| Mode            | Operating Expenses<br>per Unlinked<br>Passenger Trip | Unlinked Trips per<br>Vehicle Revenue<br>Mile | Unlinked Trips per<br>Vehicle Revenue<br>Hour |
|-----------------|------------------------------------------------------|-----------------------------------------------|-----------------------------------------------|
| Demand Response | \$8.29                                               | 0.2                                           | 3.8                                           |
| Total           | \$8.29                                               | 0.2                                           | 3.8                                           |