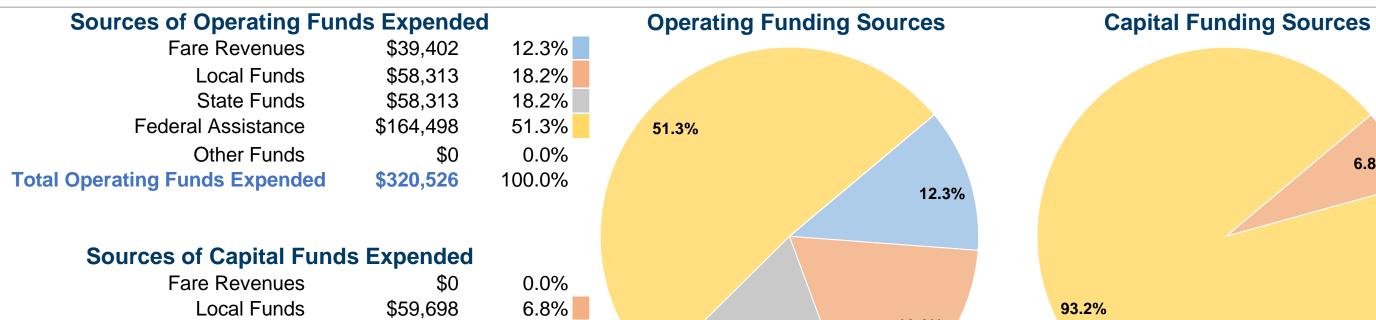

### **Financial Information**

0.0%

93.2%

0.0%

100.0%

18.2%

## **Modal Characteristics**

\$816,374

\$876,072

State Funds

Other Funds

Federal Assistance

**Total Capital Funds Expended** 

18.2%