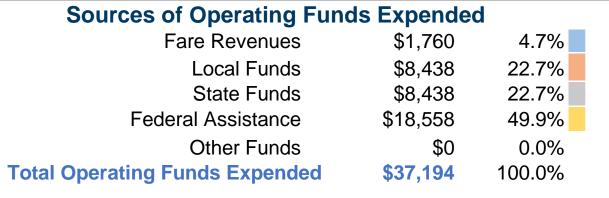

## Financial Information

### **Summary of Operating Expenses (OE)**

\$37,194 Total Operating Expenses

### **Sources of Capital Funds Expended**

Fare Revenues \$0
Local Funds \$0
State Funds \$0
Federal Assistance \$0
Other Funds \$0
Total Capital Funds Expended \$0