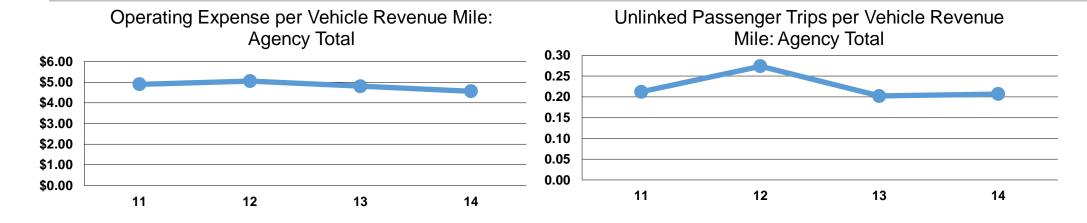

## **Service Efficiency**

| Operating Expenses per Vehicle Revenue Mile | Operating Expenses per<br>Vehicle Revenue Hour |
|---------------------------------------------|------------------------------------------------|
| \$4.56                                      | \$31.79                                        |
| <b>\$4.56</b>                               | <b>\$31.79</b>                                 |

### **Service Effectiveness**

|                        | Operating Expenses | Unlinked Trips per | Unlinked Trips per |
|------------------------|--------------------|--------------------|--------------------|
|                        | per Unlinked       | Vehicle Revenue    | Vehicle Revenue    |
| Mode                   | Passenger Trip     | Mile               | Hour               |
| <b>Demand Response</b> | \$22.05            | 0.2                | 1.4                |
| Total                  | \$22.05            | 0.2                | 1.4                |