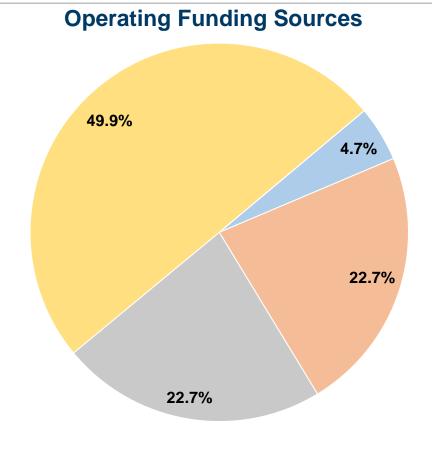

## Financial Information

### **Summary of Operating Expenses (OE)**

\$37,194 Total Operating Expenses