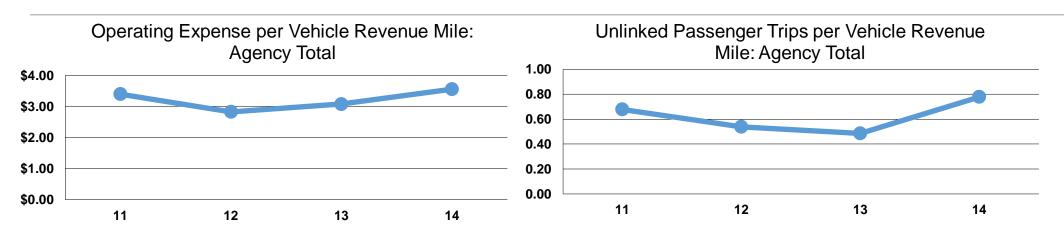

### **Performance Measures**

## **Service Efficiency**

| Mode            | Operating Expenses per<br>Vehicle Revenue Mile | Operating Expenses per<br>Vehicle Revenue Hour |
|-----------------|------------------------------------------------|------------------------------------------------|
| Demand Response | \$3.56                                         | \$36.88                                        |
| Total           | <b>\$3.56</b>                                  | <b>\$36.88</b>                                 |

|                 | Service Effectiveness              |                                       |                                       |  |
|-----------------|------------------------------------|---------------------------------------|---------------------------------------|--|
| Mode            | Operating Expenses<br>per Unlinked | Unlinked Trips per<br>Vehicle Revenue | Unlinked Trips per<br>Vehicle Revenue |  |
|                 | Passenger Trip                     | Mile                                  | Hour                                  |  |
| Demand Response | \$4.57                             | 0.8                                   | 8.1                                   |  |
| Total           | \$4.57                             | 0.8                                   | 8.1                                   |  |