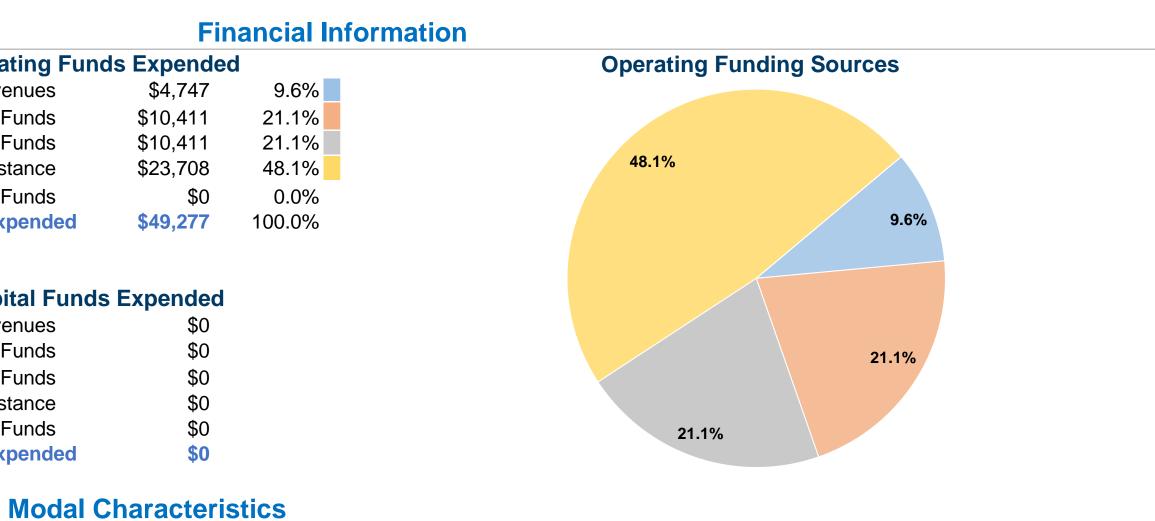

# **Kimball/Banner Extension Service**

2014 Annual Agency Profile

| General Information                                                                   |                                    | Fina       |
|---------------------------------------------------------------------------------------|------------------------------------|------------|
|                                                                                       | Sources of Operating Funds Expende |            |
|                                                                                       | Fare Revenues                      | \$4,747    |
| Service Consumption                                                                   | Local Funds                        | \$10,411   |
| 10,779 Annual Unlinked Trips (UPT)                                                    | State Funds                        | \$10,411   |
|                                                                                       | Federal Assistance                 | \$23,708   |
| Service Supplied                                                                      | Other Funds                        | \$0        |
| 13,847 Annual Vehicle Revenue Miles (VRM)<br>1,336 Annual Vehicle Revenue Hours (VRH) | Total Operating Funds Expended     | \$49,277   |
| Summary of Operating Expenses (OE)                                                    | Sources of Capital Funds Expended  |            |
| \$49,277 Total Operating Expenses                                                     | Fare Revenues                      | \$0        |
|                                                                                       | Local Funds                        | \$0        |
| Database Information                                                                  | State Funds                        | \$0        |
| NTDID: 7R04-70200                                                                     | Federal Assistance                 | \$0        |
| Reporter Type: Rural General Public Transit                                           | Other Funds                        | \$0        |
|                                                                                       | Total Capital Funds Expended       | <b>\$0</b> |