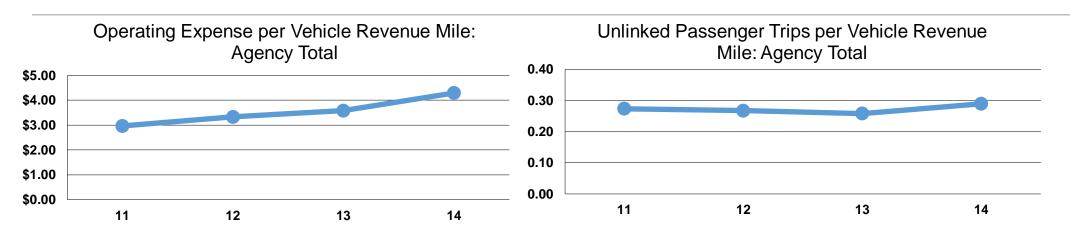

# **Service Efficiency**

| Mode            | Operating Expenses per<br>Vehicle Revenue Mile | Operating Expenses per<br>Vehicle Revenue Hour |  |
|-----------------|------------------------------------------------|------------------------------------------------|--|
| Demand Response | \$4.29                                         | \$48.33                                        |  |
| Total           | <b>\$4.29</b>                                  | <b>\$48.33</b>                                 |  |

|                 | S                                                    |                                               |                                               |
|-----------------|------------------------------------------------------|-----------------------------------------------|-----------------------------------------------|
| Mode            | Operating Expenses<br>per Unlinked<br>Passenger Trip | Unlinked Trips per<br>Vehicle Revenue<br>Mile | Unlinked Trips per<br>Vehicle Revenue<br>Hour |
| Demand Response | \$14.83                                              | 0.3                                           | 3.3                                           |
| Total           | \$14.83                                              | 0.3                                           | 3.3                                           |