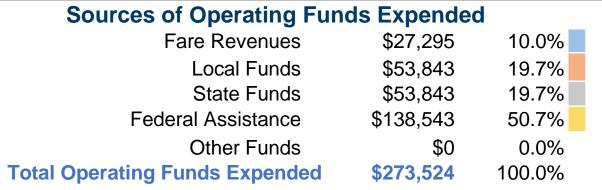

### **Summary of Operating Expenses (OE)**

\$273,524 Total Operating Expenses

### **Sources of Capital Funds Expended**

Fare Revenues \$0
Local Funds \$0
State Funds \$0
Federal Assistance \$0
Other Funds \$0

Total Capital Funds Expended \$0

# Vehicles Operated at Maximum Service

| Mada            | Directly | Purchased      | Operating | Fare     | Uses of Capital | Annual Unlinked | Annual Vehicle | Annual Vehicle |
|-----------------|----------|----------------|-----------|----------|-----------------|-----------------|----------------|----------------|
| Mode            | Operated | Transportation | Expenses  | Revenues | Funds           | Trips           | Revenue Miles  | Revenue Hours  |
| Demand Response | 5        | -              | \$273,524 | \$27,295 | \$0             | 15,667          | 54,976         | 5,097          |
| Total           | 5        | -              | \$273,524 | \$27,295 | <b>\$0</b>      | 15,667          | 54,976         | 5,097          |