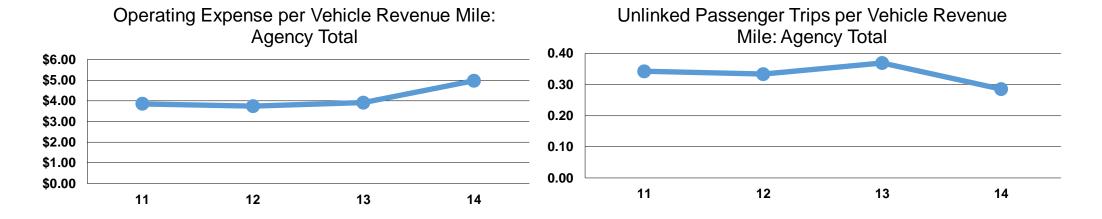

### **Service Efficiency**

| Operating Expenses per<br>Vehicle Revenue Mile | Operating Expenses per<br>Vehicle Revenue Hour |  |  |
|------------------------------------------------|------------------------------------------------|--|--|
| \$4.98                                         | \$53.66                                        |  |  |
| \$4.98                                         | \$53.66                                        |  |  |

### **Service Effectiveness**

|                 | Operating Expenses per Unlinked | Unlinked Trips per<br>Vehicle Revenue | Unlinked Trips per<br>Vehicle Revenue |
|-----------------|---------------------------------|---------------------------------------|---------------------------------------|
| Mode            | Passenger Trip                  | Mile                                  | Hour                                  |
| Demand Response | \$17.46                         | 0.3                                   | 3.1                                   |
| Total           | \$17.46                         | 0.3                                   | 3.1                                   |