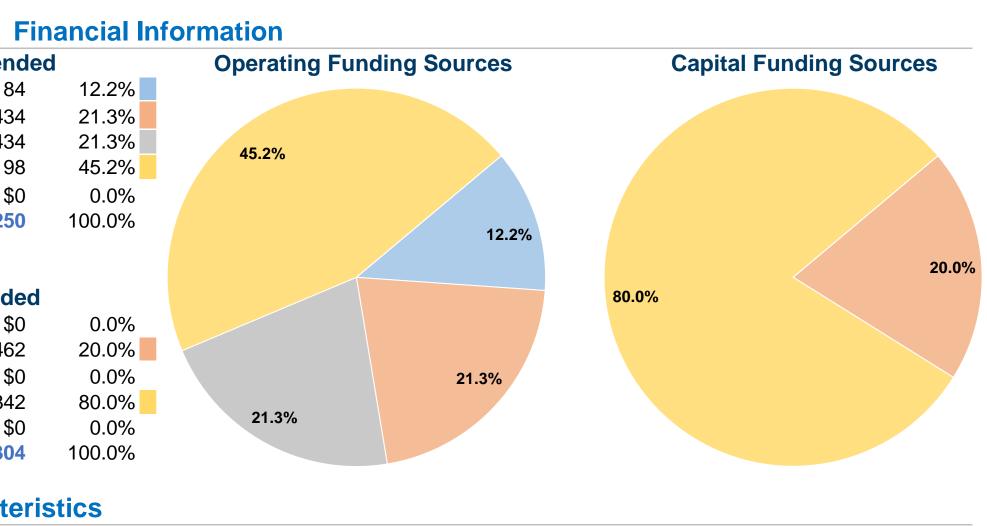

# **Senior Information Center York**

2014 Annual Agency Profile

| <b>General Information</b>                |                                |                      |  |
|-------------------------------------------|--------------------------------|----------------------|--|
|                                           | Sources of Operating Funds     |                      |  |
|                                           | Fare Revenues                  | \$15,18 <sup>4</sup> |  |
| Service Consumption                       | Local Funds                    | \$26,434             |  |
| 9,777 Annual Unlinked Trips (UPT)         | State Funds                    | \$26,434             |  |
|                                           | Federal Assistance             | \$56,198             |  |
| Service Supplied                          | Other Funds                    | \$0                  |  |
| 48,187 Annual Vehicle Revenue Miles (VRM) | Total Operating Funds Expended | \$124,250            |  |
| 2,736 Annual Vehicle Revenue Hours (VRH)  |                                |                      |  |
| Summary of Operating Expenses (OE)        | Sources of Capital Fund        | s Expende            |  |
| \$124,250 Total Operating Expenses        | Fare Revenues                  | • \$0                |  |
|                                           | Local Funds                    | \$13,462             |  |
| Database Information                      | State Funds                    | \$(                  |  |

NTDID: 7R04-70223 Reporter Type: Rural General Public Transit

| Fare Revenues                | \$0      |
|------------------------------|----------|
| Local Funds                  | \$13,462 |
| State Funds                  | \$0      |
| Federal Assistance           | \$53,842 |
| Other Funds                  | \$0      |
| Total Capital Funds Expended | \$67,304 |
|                              |          |