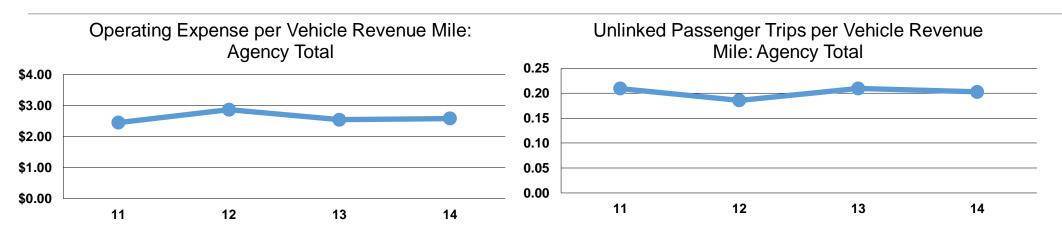

### **Service Efficiency**

| Mode            | Operating Expenses per<br>Vehicle Revenue Mile | Operating Expenses per<br>Vehicle Revenue Hour |
|-----------------|------------------------------------------------|------------------------------------------------|
| Demand Response | \$2.58                                         | \$45.41                                        |
| Total           | <b>\$2.58</b>                                  | <b>\$45.41</b>                                 |

|                 | Service Effectiveness              |                                       |                                       |
|-----------------|------------------------------------|---------------------------------------|---------------------------------------|
| Mada            | Operating Expenses<br>per Unlinked | Unlinked Trips per<br>Vehicle Revenue | Unlinked Trips per<br>Vehicle Revenue |
| Mode            | Passenger Trip                     | Mile                                  | Hour                                  |
| Demand Response | \$12.71                            | 0.2                                   | 3.6                                   |
| Total           | \$12.71                            | 0.2                                   | 3.6                                   |
|                 |                                    |                                       |                                       |