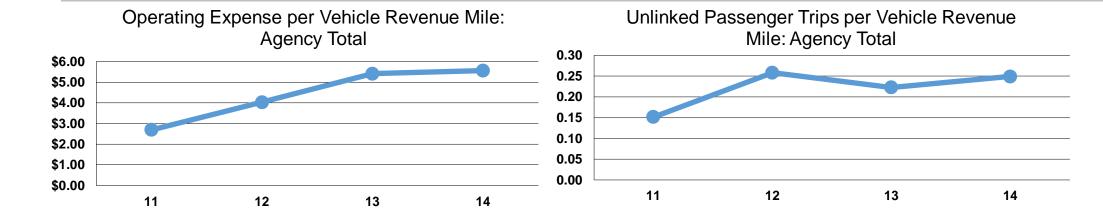

#### **Service Efficiency**

Operating Expenses per
Vehicle Revenue Mile
\$5.56

\$71.27
\$5.56

#### **Service Effectiveness**

|                 | Operating Expenses | Unlinked Trips per | Unlinked Trips per |
|-----------------|--------------------|--------------------|--------------------|
|                 | per Unlinked       | Vehicle Revenue    | Vehicle Revenue    |
| Mode            | Passenger Trip     | Mile               | Hour               |
| Demand Response | \$22.30            | 0.2                | 3.2                |
| Total           | \$22.30            | 0.2                | 3.2                |