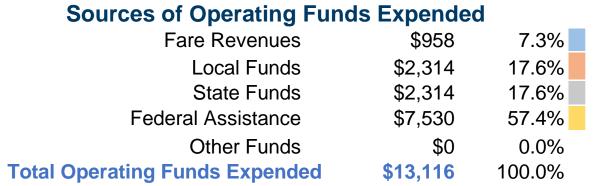

# 57.4% 7.3% 17.6%

**Operating Funding Sources** 

#### **Summary of Operating Expenses (OE)**

\$13,114 Total Operating Expenses

#### **Sources of Capital Funds Expended**

Fare Revenues \$0
Local Funds \$0
State Funds \$0
Federal Assistance \$0
Other Funds \$0

Total Capital Funds Expended \$0