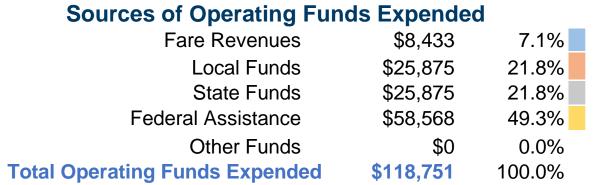

#### **Summary of Operating Expenses (OE)**

\$118,751 Total Operating Expenses

#### **Sources of Capital Funds Expended**

Fare Revenues \$0
Local Funds \$0
State Funds \$0
Federal Assistance \$0
Other Funds \$0

Total Capital Funds Expended \$0