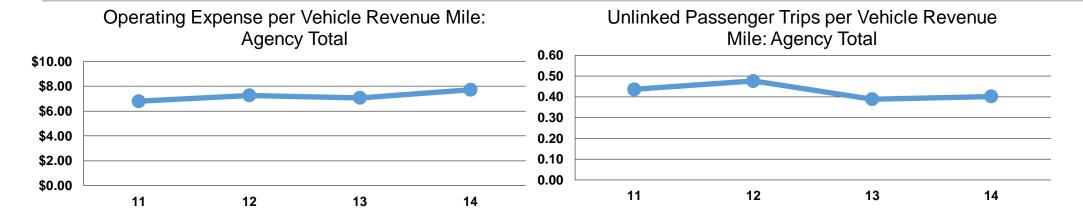

#### **Performance Measures**

#### **Service Efficiency**

ModeVehicle Revenue MileVehicle Revenue HourDemand Response\$7.72\$67.32Total\$7.72\$67.32

#### **Service Effectiveness**

**Unlinked Trips per Operating Expenses Unlinked Trips per Vehicle Revenue** per Unlinked **Vehicle Revenue Passenger Trip** Mode Mile Hour **Demand Response** \$19.22 0.4 3.5 \$19.22 3.5 **Total** 0.4