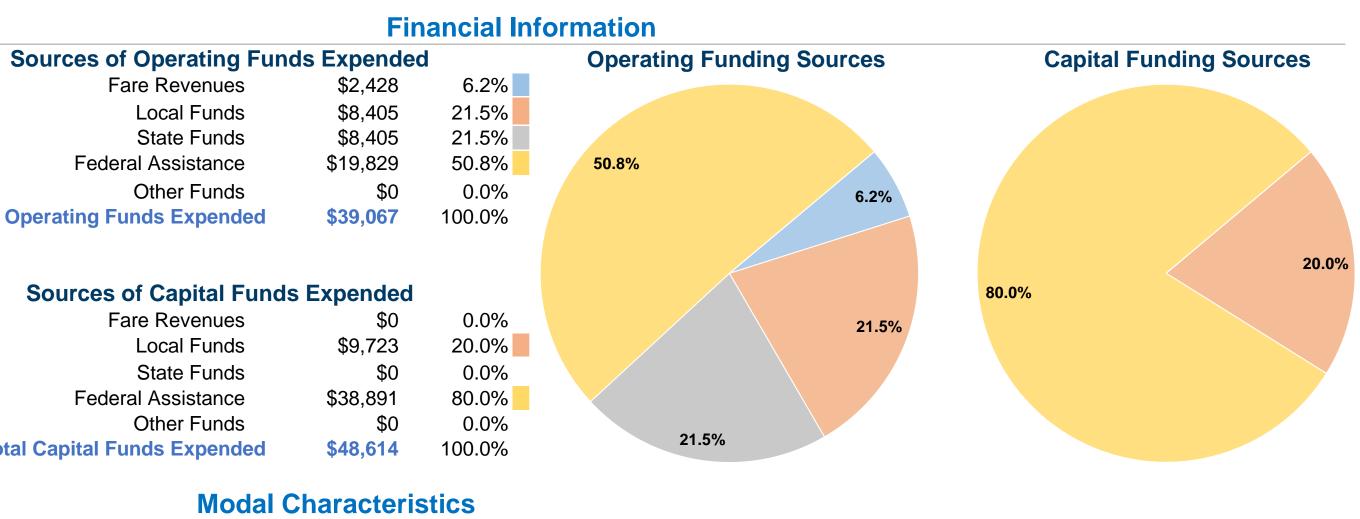

**General Information** 

| Service Consumption                                                            |                                                                                                                                                                                   |                                                        | •                                                        | ias Expended    |         | Operating I                | analing ocarooo                                                 |                                                      | -unding Sources                                      |
|--------------------------------------------------------------------------------|-----------------------------------------------------------------------------------------------------------------------------------------------------------------------------------|--------------------------------------------------------|----------------------------------------------------------|-----------------|---------|----------------------------|-----------------------------------------------------------------|------------------------------------------------------|------------------------------------------------------|
| -                                                                              |                                                                                                                                                                                   | Fa                                                     | are Revenues                                             | \$2,428         | 6.2%    |                            |                                                                 |                                                      |                                                      |
|                                                                                |                                                                                                                                                                                   |                                                        | Local Funds                                              | \$8,405         | 21.5%   |                            |                                                                 |                                                      |                                                      |
| 2,677 Annual Unlir                                                             | nked Trips (UPT)                                                                                                                                                                  |                                                        | State Funds                                              | \$8,405         | 21.5%   |                            |                                                                 |                                                      |                                                      |
|                                                                                |                                                                                                                                                                                   | Feder                                                  | al Assistance                                            | \$19,829        | 50.8%   | 50.8%                      |                                                                 |                                                      |                                                      |
| Service Supplied                                                               |                                                                                                                                                                                   |                                                        | Other Funds                                              | \$0             | 0.0%    |                            | 6.2%                                                            |                                                      |                                                      |
| 3,656 Annual Vehicle Revenue Miles (VRM)                                       |                                                                                                                                                                                   | Total Operating Fu                                     | inds Expended                                            | \$39,067        | 100.0%  |                            |                                                                 |                                                      |                                                      |
|                                                                                | cle Revenue Hours (VRH)                                                                                                                                                           |                                                        | 1 - C                                                    |                 |         |                            |                                                                 |                                                      |                                                      |
|                                                                                |                                                                                                                                                                                   |                                                        |                                                          |                 |         |                            |                                                                 |                                                      | 20.0%                                                |
| Summary of Operating Exp                                                       | enses (OE)                                                                                                                                                                        | Sources                                                | of Capital Fund                                          | Is Expended     |         |                            |                                                                 | 80.0%                                                |                                                      |
| \$39,066 Total Operating Expenses                                              |                                                                                                                                                                                   | Fare Revenues                                          |                                                          | \$0             | 0.0%    |                            | 21.5%                                                           |                                                      |                                                      |
| ÷••;••••••••••••••••••••••••••••••••••                                         |                                                                                                                                                                                   |                                                        | Local Funds                                              | \$9,723         | 20.0%   |                            | 21.376                                                          |                                                      |                                                      |
| Database Information                                                           |                                                                                                                                                                                   |                                                        | State Funds                                              | \$0             | 0.0%    |                            |                                                                 |                                                      |                                                      |
| <b>NTDID:</b> 7R04-70244<br><b>Reporter Type:</b> Rural General Public Transit |                                                                                                                                                                                   | Federal Assistance<br>Other Funds                      |                                                          | \$38,891<br>\$0 | 80.0%   |                            |                                                                 |                                                      |                                                      |
|                                                                                |                                                                                                                                                                                   |                                                        |                                                          |                 | 0.0%    |                            |                                                                 |                                                      |                                                      |
| Reporter Type: Rulai Genera                                                    |                                                                                                                                                                                   | Total Capital Fu                                       |                                                          | \$48,614        | 100.0%  | 21.                        | <b>i%</b>                                                       |                                                      |                                                      |
|                                                                                |                                                                                                                                                                                   |                                                        |                                                          | <b>ψ+0,01</b> + | 100.070 |                            |                                                                 |                                                      |                                                      |
|                                                                                |                                                                                                                                                                                   |                                                        | Modal                                                    | Characteris     | stics   |                            |                                                                 |                                                      |                                                      |
| <b>Operation Characteristics</b>                                               | <b></b>                                                                                                                                                                           | , -                                                    |                                                          |                 |         |                            |                                                                 |                                                      |                                                      |
|                                                                                | Vehicles Ope                                                                                                                                                                      |                                                        |                                                          |                 |         |                            |                                                                 |                                                      |                                                      |
|                                                                                | at Maximum S                                                                                                                                                                      | bervice                                                |                                                          |                 |         |                            |                                                                 |                                                      |                                                      |
|                                                                                | Directly                                                                                                                                                                          | Purchased                                              | Operating                                                | Fare            |         | Jses of Capital            | Annual Unlinked                                                 | Annual Vehicle                                       | Annual Vehicle                                       |
| Mode                                                                           | Operated                                                                                                                                                                          | Transportation                                         | Expenses                                                 | Revenues        |         | Funds                      | Trips                                                           | <b>Revenue Miles</b>                                 | <b>Revenue Hours</b>                                 |
| Demand Response                                                                | 2                                                                                                                                                                                 | -                                                      | \$39,066                                                 | \$2,428         |         | \$48,614                   | 2,677                                                           | 3,656                                                | 669                                                  |
| Total                                                                          | 2                                                                                                                                                                                 |                                                        | \$39,066                                                 | \$2,428         |         | \$48,614                   | 2,677                                                           | 3,656                                                | 669                                                  |
|                                                                                |                                                                                                                                                                                   |                                                        |                                                          |                 |         |                            |                                                                 |                                                      |                                                      |
| Porformanco Moacuros                                                           |                                                                                                                                                                                   |                                                        |                                                          |                 |         |                            |                                                                 |                                                      |                                                      |
| Performance Measures                                                           | Servi                                                                                                                                                                             | ice Efficiency                                         |                                                          |                 |         |                            | S                                                               | Service Effectiveness                                | 5                                                    |
| Performance Measures                                                           | Servi                                                                                                                                                                             | ice Efficiency                                         |                                                          |                 |         |                            |                                                                 | Service Effectiveness<br>Unlinked Trips per          |                                                      |
| Performance Measures                                                           | Servi Operating Expenses per                                                                                                                                                      |                                                        | Expenses per                                             |                 |         |                            | Operating Expenses<br>per Unlinked                              |                                                      | Unlinked Trips per<br>Vehicle Revenue                |
| Performance Measures<br>Mode                                                   |                                                                                                                                                                                   | Operating E                                            | Expenses per<br>evenue Hour                              |                 | Мо      |                            | Operating Expenses                                              | Unlinked Trips per                                   | Unlinked Trips per                                   |
|                                                                                | Operating Expenses per                                                                                                                                                            | Operating E                                            |                                                          |                 |         |                            | Operating Expenses<br>per Unlinked                              | Unlinked Trips per<br>Vehicle Revenue                | Unlinked Trips per<br>Vehicle Revenue                |
| Mode                                                                           | Operating Expenses per<br>Vehicle Revenue Mile                                                                                                                                    | Operating E                                            | evenue Hour                                              |                 |         | <b>de</b><br>nand Response | Operating Expenses<br>per Unlinked<br>Passenger Trip            | Unlinked Trips per<br>Vehicle Revenue<br>Mile        | Unlinked Trips per<br>Vehicle Revenue<br>Hour        |
| <b>Mode</b><br>Demand Response                                                 | Operating Expenses per<br>Vehicle Revenue Mile<br>\$10.69                                                                                                                         | Operating E                                            | evenue Hour<br>\$58.39                                   |                 | Der     | <b>de</b><br>nand Response | Operating Expenses<br>per Unlinked<br>Passenger Trip<br>\$14.59 | Unlinked Trips per<br>Vehicle Revenue<br>Mile<br>0.7 | Unlinked Trips per<br>Vehicle Revenue<br>Hour<br>4.0 |
| Mode<br>Demand Response<br>Total<br>Operating Expense per Vehi                 | Operating Expenses per<br>Vehicle Revenue Mile<br>\$10.69<br>\$10.69<br>Cle Revenue Mile: U                                                                                       | Operating E<br>Vehicle R<br>Inlinked Passenger Trips p | evenue Hour<br>\$58.39<br>\$58.39<br>ber Vehicle Revenue | Э               | Der     | <b>de</b><br>nand Response | Operating Expenses<br>per Unlinked<br>Passenger Trip<br>\$14.59 | Unlinked Trips per<br>Vehicle Revenue<br>Mile<br>0.7 | Unlinked Trips per<br>Vehicle Revenue<br>Hour<br>4.0 |
| Mode<br>Demand Response<br>Total<br>Operating Expense per Vehi<br>Agency Tota  | Operating Expenses per<br>Vehicle Revenue Mile<br>\$10.69<br>\$10.69<br>Cle Revenue Mile: U                                                                                       | Operating E<br>Vehicle R                               | evenue Hour<br>\$58.39<br>\$58.39<br>ber Vehicle Revenue | Э               | Der     | <b>de</b><br>nand Response | Operating Expenses<br>per Unlinked<br>Passenger Trip<br>\$14.59 | Unlinked Trips per<br>Vehicle Revenue<br>Mile<br>0.7 | Unlinked Trips per<br>Vehicle Revenue<br>Hour<br>4.0 |
| Mode<br>Demand Response<br>Total<br>Operating Expense per Vehi<br>Agency Tota  | Operating Expenses per<br>Vehicle Revenue Mile<br>\$10.69<br>\$10.69<br>(cle Revenue Mile: U<br>al<br>1.20<br>1.00                                                                | Operating E<br>Vehicle R<br>Inlinked Passenger Trips p | evenue Hour<br>\$58.39<br>\$58.39<br>ber Vehicle Revenue | e               | Der     | <b>de</b><br>nand Response | Operating Expenses<br>per Unlinked<br>Passenger Trip<br>\$14.59 | Unlinked Trips per<br>Vehicle Revenue<br>Mile<br>0.7 | Unlinked Trips per<br>Vehicle Revenue<br>Hour<br>4.0 |
| Mode<br>Demand Response<br>Total<br>Operating Expense per Vehi<br>Agency Tota  | Operating Expenses per<br>Vehicle Revenue Mile<br>\$10.69<br>\$10.69<br>\$10.69<br>cle Revenue Mile: U<br>al                                                                      | Operating E<br>Vehicle R<br>Inlinked Passenger Trips p | evenue Hour<br>\$58.39<br>\$58.39<br>ber Vehicle Revenue | 9               | Der     | <b>de</b><br>nand Response | Operating Expenses<br>per Unlinked<br>Passenger Trip<br>\$14.59 | Unlinked Trips per<br>Vehicle Revenue<br>Mile<br>0.7 | Unlinked Trips per<br>Vehicle Revenue<br>Hour<br>4.0 |
| Mode<br>Demand Response<br>Total<br>Operating Expense per Vehi<br>Agency Tota  | Operating Expenses per<br>Vehicle Revenue Mile<br>\$10.69<br>\$10.69<br>\$10.69<br>Cle Revenue Mile: U<br>al                                                                      | Operating E<br>Vehicle R<br>Inlinked Passenger Trips p | evenue Hour<br>\$58.39<br>\$58.39<br>ber Vehicle Revenue | e               | Der     | <b>de</b><br>nand Response | Operating Expenses<br>per Unlinked<br>Passenger Trip<br>\$14.59 | Unlinked Trips per<br>Vehicle Revenue<br>Mile<br>0.7 | Unlinked Trips per<br>Vehicle Revenue<br>Hour<br>4.0 |
| Mode<br>Demand Response<br>Total<br>Operating Expense per Vehi<br>Agency Tota  | Operating Expenses per<br>Vehicle Revenue Mile<br>\$10.69<br>\$10.69<br>\$10.69<br>cle Revenue Mile: U<br>al                                                                      | Operating E<br>Vehicle R<br>Inlinked Passenger Trips p | evenue Hour<br>\$58.39<br>\$58.39<br>ber Vehicle Revenue | e               | Der     | <b>de</b><br>nand Response | Operating Expenses<br>per Unlinked<br>Passenger Trip<br>\$14.59 | Unlinked Trips per<br>Vehicle Revenue<br>Mile<br>0.7 | Unlinked Trips per<br>Vehicle Revenue<br>Hour<br>4.0 |
| Mode<br>Demand Response<br>Total<br>Operating Expense per Vehi<br>Agency Tota  | Operating Expenses per<br>Vehicle Revenue Mile<br>\$10.69<br>\$10.69<br>\$10.69<br>(al)<br>(a)<br>(a)<br>(b)<br>(c)<br>(c)<br>(c)<br>(c)<br>(c)<br>(c)<br>(c)<br>(c)<br>(c)<br>(c | Operating E<br>Vehicle R<br>Inlinked Passenger Trips p | evenue Hour<br>\$58.39<br>\$58.39<br>ber Vehicle Revenue |                 | Der     | <b>de</b><br>nand Response | Operating Expenses<br>per Unlinked<br>Passenger Trip<br>\$14.59 | Unlinked Trips per<br>Vehicle Revenue<br>Mile<br>0.7 | Unlinked Trips per<br>Vehicle Revenue<br>Hour<br>4.0 |