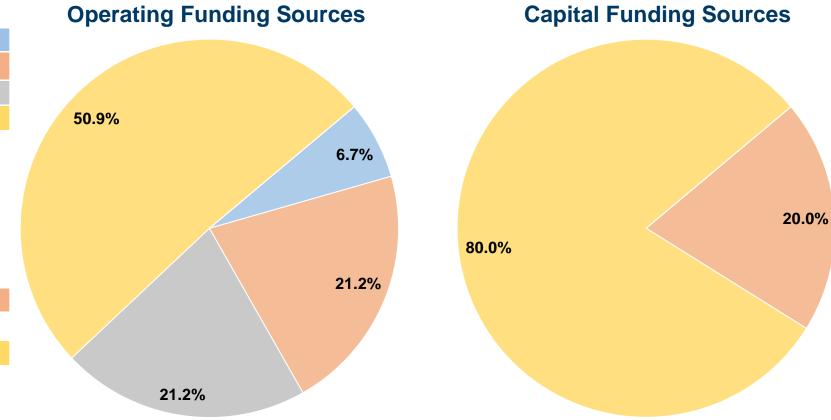

#### **Sources of Capital Funds Expended**

Fare Revenues 0.0% Local Funds \$9,723 20.0% State Funds \$0 0.0% 80.0% Federal Assistance \$38,891 Other Funds 0.0% **Total Capital Funds Expended** 100.0% \$48,614