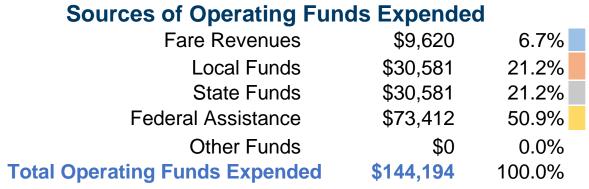

## **Seward County Handibus**

**2014 Annual Agency Profile** 

Seward county Handibus 320 S 14th St Seward, NE 68434 Transit Manager: Ms. Kari Ruse

#### **General Information**

#### **Service Consumption**

8,862 Annual Unlinked Trips (UPT)

#### **Service Supplied**

53,612 Annual Vehicle Revenue Miles (VRM) 3,486 Annual Vehicle Revenue Hours (VRH)

#### **Summary of Operating Expenses (OE)**

\$144,194 Total Operating Expenses

#### **Database Information**

**NTDID:** 7R04-70246

Reporter Type: Rural General Public Transit

### **Financial Information**



#### **Sources of Capital Funds Expended**

Fare Revenues 0.0% Local Funds \$9,723 20.0% State Funds \$0 0.0% 80.0% Federal Assistance \$38,891 Other Funds 0.0% **Total Capital Funds Expended** 100.0% \$48,614



#### **Modal Characteristics**

#### **Operation Characteristics**

# Vehicles Operated at Maximum Service

|                 | Directly | Purchased             | Operating       | Fare     | <b>Uses of Capital</b> | <b>Annual Unlinked</b> | <b>Annual Vehicle</b> | <b>Annual Vehicle</b> |
|-----------------|----------|-----------------------|-----------------|----------|------------------------|------------------------|-----------------------|-----------------------|
| Mode            | Operated | <b>Transportation</b> | <b>Expenses</b> | Revenues | Funds                  | Trip