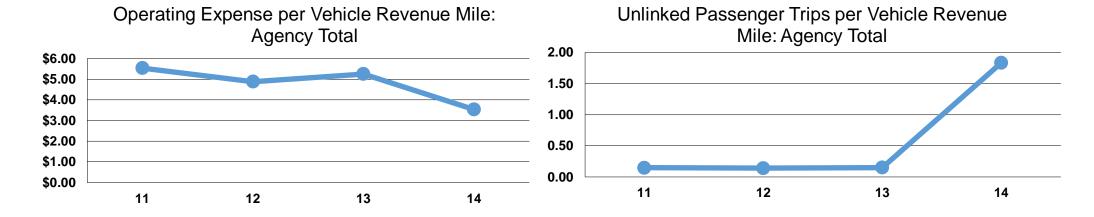

#### **Service Efficiency**

Mode Vehicle Revenue Mile Vehicle Revenue Hour

Demand Response \$3.53 \$52.95

Total \$3.53 \$52.95

# **Service Effectiveness**

**Unlinked Trips per Operating Expenses Unlinked Trips per Vehicle Revenue** per Unlinked **Vehicle Revenue Passenger Trip** Mode Mile Hour Demand Response \$28.89 0.1 1.8 \$28.89 0.1 **Total** 1.8