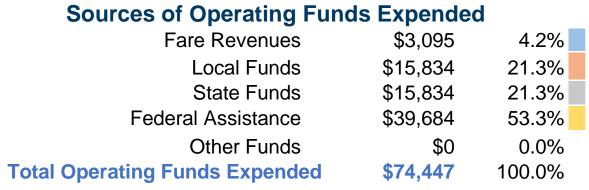

# **Summary of Operating Expenses (OE)**

\$74,447 Total Operating Expenses

#### **Sources of Capital Funds Expended**

Fare Revenues 0.0% Local Funds \$6,731 20.0% State Funds \$0 0.0% 80.0% \$26,921 Federal Assistance Other Funds \$0 0.0% **Total Capital Funds Expended** 100.0% \$33,652