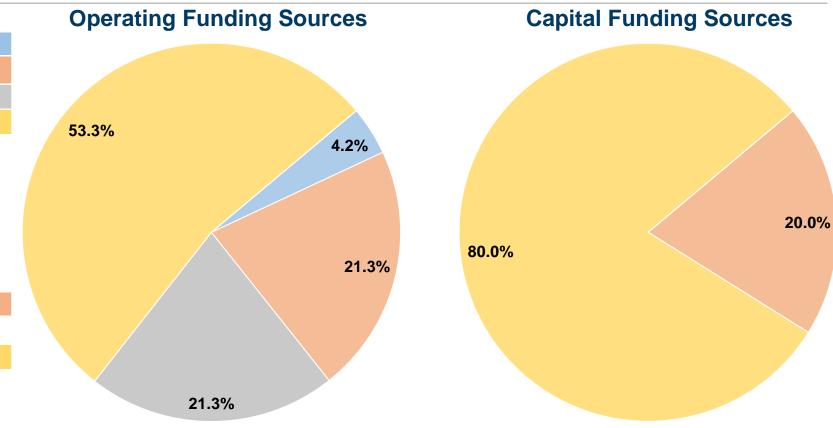

#### **Sources of Capital Funds Expended**

Fare Revenues 0.0% Local Funds \$6,731 20.0% State Funds \$0 0.0% 80.0% \$26,921 Federal Assistance Other Funds \$0 0.0% **Total Capital Funds Expended** 100.0% \$33,652