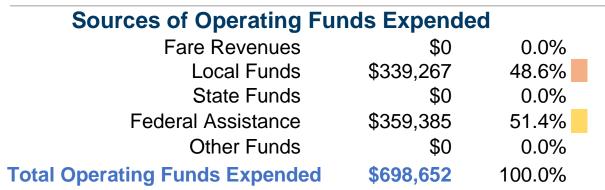

#### **Sources of Capital Funds Expended**

| Fare Revenues                       | \$0       | 0.0%   |  |
|-------------------------------------|-----------|--------|--|
| Local Funds                         | \$0       | 0.0%   |  |
| State Funds                         | \$0       | 0.0%   |  |
| Federal Assistance                  | \$492,000 | 100.0% |  |
| Other Funds                         | \$0       | 0.0%   |  |
| <b>Total Capital Funds Expended</b> | \$492,000 | 100.0% |  |
|                                     |           |        |  |

## Vehicles Operated at Maximum Service

|                 | Uses of  |                       |                 |          |              |                       |                       |                       |                   |
|-----------------|----------|-----------------------|-----------------|----------|--------------|-----------------------|-----------------------|-----------------------|-------------------|
|                 | Directly | Purchased             | Operating       | Fare     | Capital      | Annual                | <b>Annual Vehicle</b> | <b>Annual Vehicle</b> | Average Fleet Age |
| Mode            | Operated | <b>Transportation</b> | <b>Expenses</b> | Revenues | <b>Funds</b> | <b>Unlinked Trips</b> | <b>Revenue Miles</b>  | <b>Revenue Hours</b>  | in Years¹         |
| Demand Response | 4        | -                     | \$496,643       | \$0      | \$349,320    | 54,499                | 97,086                | 5,727                 | 4.8               |
| Bus             | 2        | -                     | \$202,009       | \$0      | \$142,680    | 13,047                | 53,156                | 2,684                 | 5.5               |
| Total           | 6        | _                     | \$698.652       | \$0      | \$492,000    | 67.546                | 150.242               | 8.411                 |                   |