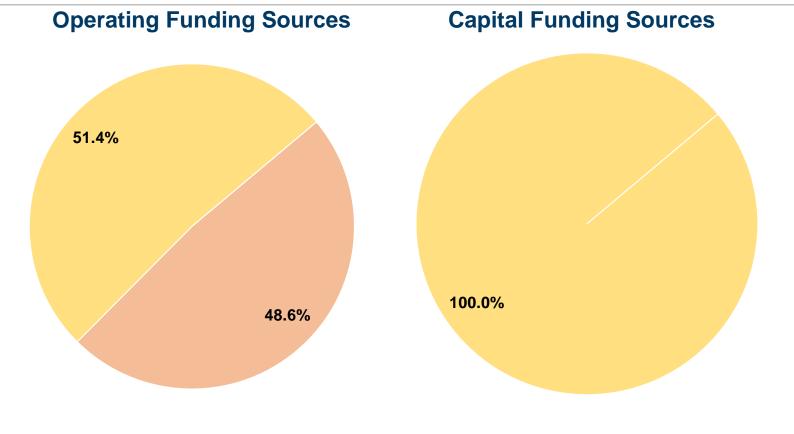

#### **Sources of Capital Funds Expended**

| Fare Revenues                       | \$0       | 0.0%   |  |
|-------------------------------------|-----------|--------|--|
| Local Funds                         | \$0       | 0.0%   |  |
| State Funds                         | \$0       | 0.0%   |  |
| Federal Assistance                  | \$492,000 | 100.0% |  |
| Other Funds                         | \$0       | 0.0%   |  |
| <b>Total Capital Funds Expended</b> | \$492,000 | 100.0% |  |
|                                     |           |        |  |

## Vehicles Operated at Maximum Service

|                 | Uses of  |                       |                 |          |              |                       |                       |                       |                   |
|-----------------|----------|-----------------------|-----------------|----------|--------------|-----------------------|-----------------------|-----------------------|-------------------|
|                 | Directly | Purchased             | Operating       | Fare     | Capital      | Annual                | <b>Annual Vehicle</b> | <b>Annual Vehicle</b> | Average Fleet Age |
| Mode            | Operated | <b>Transportation</b> | <b>Expenses</b> | Revenues | <b>Funds</b> | <b>Unlinked Trips</b> | <b>Revenue Miles</b>  | <b>Revenue Hours</b>  | in Years¹         |
| Demand Response | 4        | -                     | \$496,643       | \$0      | \$349,320    | 54,499                | 97,086                | 5,727                 | 4.8               |
| Bus             | 2        | -                     | \$202,009       | \$0      | \$142,680    | 13,047                | 53,156                | 2,684                 | 5.5               |
| Total           | 6        | _                     | \$698.652       | \$0      | \$492,000    | 67.546                | 150.242               | 8.411                 |                   |