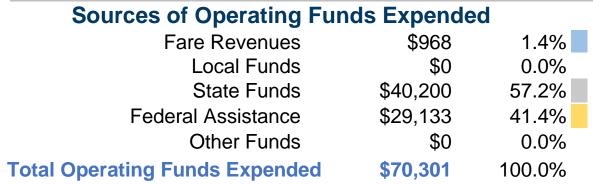

# **Operating Funding Sources**

# Vehicles Operated at Maximum Service

|                 | Uses of  |                |                 |          |              |                |                       |                       |                   |
|-----------------|----------|----------------|-----------------|----------|--------------|----------------|-----------------------|-----------------------|-------------------|
|                 | Directly | Purchased      | Operating       | Fare     | Capital      | Annual         | <b>Annual Vehicle</b> | <b>Annual Vehicle</b> | Average Fleet Age |
| Mode            | Operated | Transportation | <b>Expenses</b> | Revenues | <b>Funds</b> | Unlinked Trips | Revenue Miles         | Revenue Hours         | in Years¹         |
| Demand Response | 3        | -              | \$70,301        | \$968    | \$0          | 4,837          | 17,175                | 1,619                 | 8.0               |
| Total           | 3        | -              | \$70,301        | \$968    | <b>\$0</b>   | 4,837          | 17,175                | 1,619                 |                   |