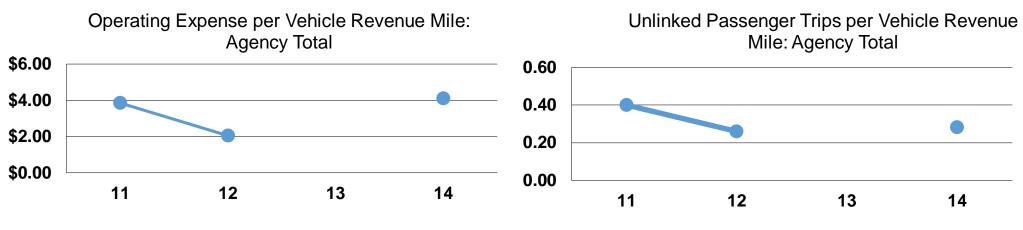

### **Service Efficiency**

|                 | Operating Expenses per | Operating Expenses per |  |  |
|-----------------|------------------------|------------------------|--|--|
| Mode            | Vehicle Revenue Mile   | Vehicle Revenue Hour   |  |  |
| Demand Response | \$4.09                 | \$43.42                |  |  |
| Total           | \$4.09                 | \$43.42                |  |  |

### **Service Effectiveness**

|                 | <b>Operating Expenses</b> |                           | Unlinked Trips per |  |
|-----------------|---------------------------|---------------------------|--------------------|--|
|                 | per Unlinked              | <b>Unlinked Trips per</b> | Vehicle Revenue    |  |
| <b>Mode</b>     | Passenger Trip            | Vehicle Revenue Mile      | Hour               |  |
| Demand Response | \$14.53                   | 0.3                       | 3.0                |  |
| otal            | \$14.53                   | 0.3                       | 3.0                |  |