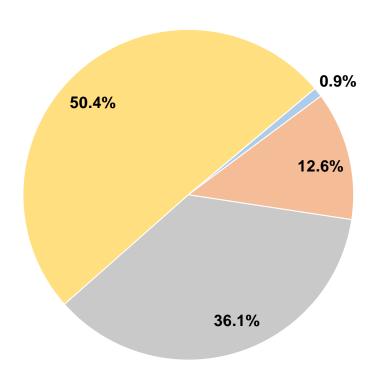

# Sources of Operating Funds Expended Fare Revenues \$1,657 0.9% Local Funds \$22,541 12.6%

 State Funds
 \$64,605
 36.1%

 Federal Assistance
 \$90,278
 50.4%

 Other Funds
 \$0
 0.0%

**Total Operating Funds Expended** \$179,081