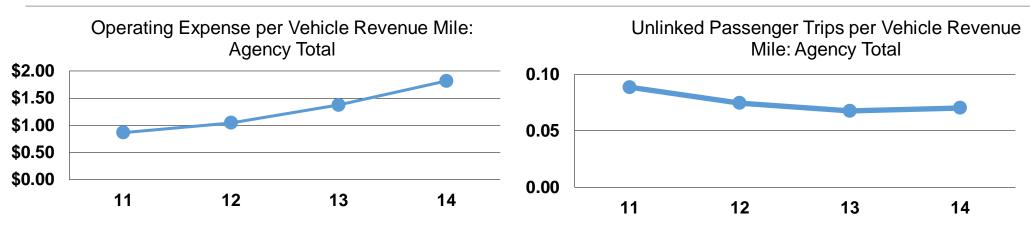

### **Vehicles Operated** at Maximum Service

**Service Efficiency** 

|                 |          |                |             |          | Uses of    |                |                      |                      |                       |
|-----------------|----------|----------------|-------------|----------|------------|----------------|----------------------|----------------------|-----------------------|
|                 | Directly | Purchased      | Operating   | Fare     | Capital    | Annual         | Annual Vehicle       | Annual Vehicle       | Average Fleet Age     |
| Mode            | Operated | Transportation | Expenses    | Revenues | Funds      | Unlinked Trips | <b>Revenue Miles</b> | <b>Revenue Hours</b> | in Years <sup>1</sup> |
| Commuter Bus    | 2        | -              | \$215,878   | \$61,917 | \$0        | 3,146          | 113,872              | 2,860                | 5.0                   |
| Demand Response | 22       | -              | \$1,049,537 | \$11,578 | \$0        | 46,357         | 703,898              | 43,200               | 4.6                   |
| Total           | 24       | -              | \$1,265,415 | \$73,495 | <b>\$0</b> | 49,503         | 817,770              | 46,060               |                       |

#### **Performance Measures**

| Mode            | Operating Expenses per<br>Vehicle Revenue Mile | Operating Expenses per<br>Vehicle Revenue Hour |
|-----------------|------------------------------------------------|------------------------------------------------|
| Commuter Bus    | \$1.90                                         | \$75.48                                        |
| Demand Response | \$1.49                                         | \$24.29                                        |
| Total           | \$1.55                                         | \$27.47                                        |

#### Notes:

<sup>1</sup>Demand Response - Taxi (DT) and non-dedicated fleets do not report fleet age data.

|                 | Service Effectiveness                                |                                            |                                               |  |
|-----------------|------------------------------------------------------|--------------------------------------------|-----------------------------------------------|--|
| Mode            | Operating Expenses<br>per Unlinked<br>Passenger Trip | Unlinked Trips per<br>Vehicle Revenue Mile | Unlinked Trips per<br>Vehicle Revenue<br>Hour |  |
| Commuter Bus    | \$68.62                                              | 0.0                                        | 1.1                                           |  |
| Demand Response | \$22.64                                              | 0.1                                        | 1.1                                           |  |
| Total           | \$25.56                                              | 0.1                                        | 1.1                                           |  |