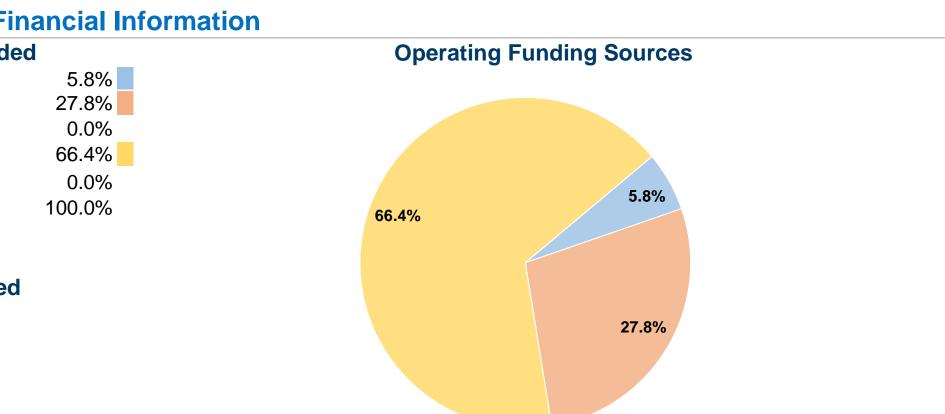

2014 Annual Agency Profile

| General Information                           |                                       | Fina         |
|-----------------------------------------------|---------------------------------------|--------------|
| Federally Recognized Tribal Statistical Areas | Sources of Operating Fu               | nds Expended |
| 73 Flathead Reservation, MT                   | Fare Revenues                         | \$73,495     |
|                                               | Local Funds                           | \$351,165    |
|                                               | State Funds                           | \$0          |
|                                               | Federal Assistance                    | \$840,755    |
| Service Consumption                           | Other Funds                           | \$0          |
| 49,503 Annual Unlinked Trips (UPT)            | <b>Total Operating Funds Expended</b> | \$1,265,415  |
| Service Supplied                              |                                       |              |
| 817,770 Annual Vehicle Revenue Miles (VRM)    | Sources of Capital Fund               | ds Expended  |
| 46,060 Annual Vehicle Revenue Hours (VRH)     | Fare Revenues                         | - \$0        |
|                                               | Local Funds                           | \$0          |
| Database Information                          | State Funds                           | \$0          |
| NTDID: 88134                                  | Federal Assistance                    | \$0          |
| Reporter Type: Tribal Reporter                | Other Funds                           | \$0          |
|                                               | <b>Total Capital Funds Expended</b>   | \$0          |