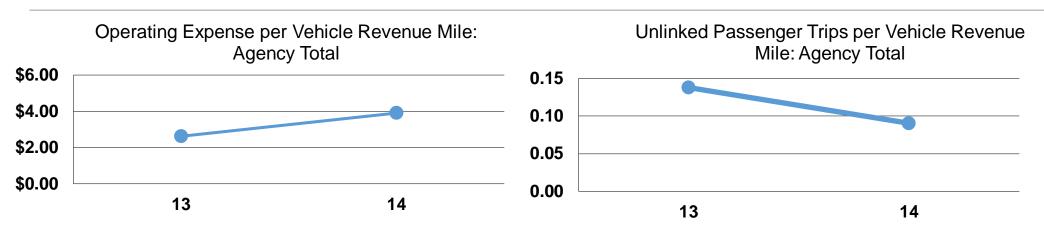

| Federally Decemined Tribel Ct                    | mation                                         |                                                                                                           |                                                                | Fi                            | nancial In                                       | formation                            |                                                                                    |                                               |                                      |
|--------------------------------------------------|------------------------------------------------|-----------------------------------------------------------------------------------------------------------|----------------------------------------------------------------|-------------------------------|--------------------------------------------------|--------------------------------------|------------------------------------------------------------------------------------|-----------------------------------------------|--------------------------------------|
| Federally Recognized Tribal Statistical Areas    |                                                | Sources of Operating Funds Expended                                                                       |                                                                |                               |                                                  |                                      | Operating Funding Sources                                                          |                                               |                                      |
| 292 Turtle Mountain Reservation and Land, MTNDSD |                                                |                                                                                                           | Fare Revenues<br>Local Funds<br>State Funds<br>eral Assistance | \$0<br>\$0<br>\$0<br>\$91,150 | 0.0%<br>0.0%<br>0.0%<br>100.0%                   |                                      |                                                                                    |                                               |                                      |
|                                                  |                                                |                                                                                                           | Other Funds                                                    | \$0                           | 0.0%                                             |                                      |                                                                                    |                                               |                                      |
| Service Consumption<br>2,112 Annual Unlinked     | d Trips (UPT)                                  | Total Operating F                                                                                         | unds Expended                                                  | \$91,150                      | 100.0%                                           |                                      |                                                                                    |                                               |                                      |
| Service Supplied                                 |                                                | Sources                                                                                                   | s of Capital Fund                                              | ds Expended                   |                                                  |                                      |                                                                                    |                                               |                                      |
| 23,350 Annual Vehicle Revenue Miles (VRM)        |                                                | Fare Revenues                                                                                             |                                                                | \$0                           |                                                  |                                      |                                                                                    |                                               |                                      |
| 3,126 Annual Vehicle Revenue Hours (VRH)         |                                                | Local Funds                                                                                               |                                                                | \$0<br>\$0                    |                                                  |                                      | 100.0%                                                                             |                                               |                                      |
|                                                  |                                                |                                                                                                           | State Funds                                                    | \$0                           |                                                  |                                      |                                                                                    |                                               |                                      |
| Database Information                             |                                                | Fede                                                                                                      | eral Assistance                                                | \$0<br>\$0                    |                                                  |                                      |                                                                                    |                                               |                                      |
| NTDID: 88146<br>Reporter Type: Tribal Reporter   |                                                | Other Funds<br>Total Capital Funds Expended                                                               |                                                                | \$0<br><b>\$0</b>             |                                                  |                                      |                                                                                    |                                               |                                      |
| Operation Characteristics                        | Vehicles Operated<br>at Maximum Service        |                                                                                                           |                                                                | onaractori                    | stics                                            |                                      |                                                                                    |                                               |                                      |
| Operation Characteristics                        | •                                              |                                                                                                           |                                                                |                               | 51105                                            |                                      |                                                                                    |                                               |                                      |
|                                                  | at Maximum S                                   | Service                                                                                                   | 0                                                              |                               | Uses of                                          |                                      | •                                                                                  |                                               |                                      |
| •<br>_                                           | at Maximum S                                   | Service<br>Purchased                                                                                      | Operating<br>Expenses                                          | Fare                          | Uses of<br>Capital                               | Annual<br>Unlinked Trips             | Annual Vehicle<br>Revenue Miles                                                    | Annual Vehicle<br>Revenue Hours               |                                      |
| -<br>Mode                                        | at Maximum S<br>Directly<br>Operated           | Service                                                                                                   | Expenses                                                       | Fare<br>Revenues              | Uses of<br>Capital<br>Funds                      | Unlinked Trips                       | <b>Revenue Miles</b>                                                               | <b>Revenue Hours</b>                          | in Years                             |
| -<br>Mode                                        | at Maximum S                                   | Service<br>Purchased<br>Transportation                                                                    |                                                                | Fare                          | Uses of<br>Capital                               |                                      |                                                                                    |                                               | in Years                             |
| Mode<br>Bus<br>Total                             | at Maximum S<br>Directly<br>Operated<br>3<br>3 | Service<br>Purchased<br>Transportation<br>-<br>-                                                          | <b>Expenses</b><br>\$91,150                                    | Fare<br>Revenues<br>\$0       | Uses of<br>Capital<br>Funds<br>\$0               | Unlinked Trips<br>2,112              | Revenue Miles<br>23,350<br>23,350                                                  | <b>Revenue Hours</b><br>3,126<br><b>3,126</b> | Average Fleet Age<br>in Years<br>3.7 |
| Mode<br>Bus<br>Total                             | at Maximum S<br>Directly<br>Operated<br>3<br>3 | Service<br>Purchased<br>Transportation                                                                    | <b>Expenses</b><br>\$91,150                                    | Fare<br>Revenues<br>\$0       | Uses of<br>Capital<br>Funds<br>\$0               | Unlinked Trips<br>2,112<br>2,112     | Revenue Miles<br>23,350<br>23,350                                                  | <b>Revenue Hours</b><br>3,126                 | in Years<br>3.                       |
| -<br><b>Mode</b><br>Bus                          | at Maximum S<br>Directly<br>Operated<br>3<br>3 | Service<br>Purchased<br>Transportation<br>-<br>-<br>-<br><b>ce Efficiency</b><br>e Operating<br>e Vehicle | <b>Expenses</b><br>\$91,150                                    | Fare<br>Revenues<br>\$0       | Uses of<br>Capital<br>Funds<br>\$0<br><b>\$0</b> | Unlinked Trips<br>2,112<br>2,112<br> | Revenue Miles<br>23,350<br>23,350<br>23,350<br>Soperating Expenses<br>per Unlinked | <b>Revenue Hours</b><br>3,126<br><b>3,126</b> | in Years                             |