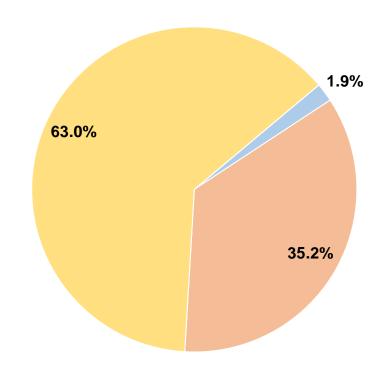

## **Operating Funding Sources**

# Vehicles Operated at Maximum Service

|                 | Uses of  |                |           |          |              |                |                       |                       |                   |
|-----------------|----------|----------------|-----------|----------|--------------|----------------|-----------------------|-----------------------|-------------------|
|                 | Directly | Purchased      | Operating | Fare     | Capital      | Annual         | <b>Annual Vehicle</b> | <b>Annual Vehicle</b> | Average Fleet Age |
| Mode            | Operated | Transportation | Expenses  | Revenues | <b>Funds</b> | Unlinked Trips | Revenue Miles         | Revenue Hours         | in Years¹         |
| Demand Response | 5        | -              | \$377,607 | \$7,000  | \$0          | 24,864         | 43,988                | 6,782                 | 8.0               |
| Total           | 5        | -              | \$377,607 | \$7,000  | <b>\$0</b>   | 24,864         | 43,988                | 6,782                 |                   |