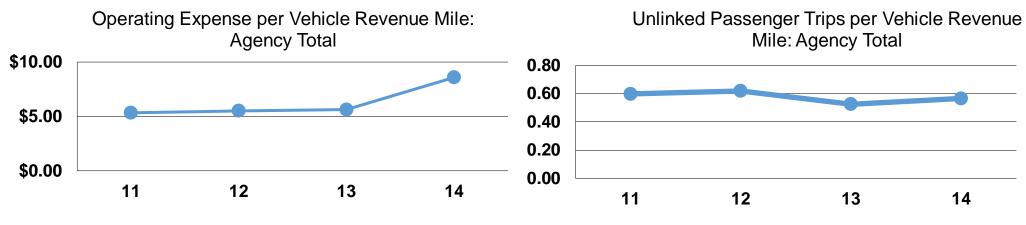

## **Service Efficiency**

|                 | Operating Expenses per | Operating Expenses per |  |
|-----------------|------------------------|------------------------|--|
| Mode            | Vehicle Revenue Mile   | Vehicle Revenue Hour   |  |
| Demand Response | \$8.58                 | \$55.68                |  |
| Total           | \$8.58                 | \$55.68                |  |

#### **Service Effectiveness**

| Mada            | Operating Expenses per Unlinked |                      | Unlinked Trips per<br>Vehicle Revenue |
|-----------------|---------------------------------|----------------------|---------------------------------------|
| Mode            | Passenger i rip                 | Vehicle Revenue Mile | Hour                                  |
| Demand Response | \$15.19                         | 0.6                  | 3.7                                   |
| Total           | \$15.19                         | 0.6                  | 3.7                                   |