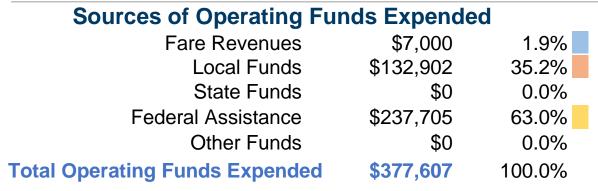

## **Operating Funding Sources**

# Vehicles Operated at Maximum Service

|                 | Uses of  |                |           |          |              |                |                       |                       |                   |
|-----------------|----------|----------------|-----------|----------|--------------|----------------|-----------------------|-----------------------|-------------------|
|                 | Directly | Purchased      | Operating | Fare     | Capital      | Annual         | <b>Annual Vehicle</b> | <b>Annual Vehicle</b> | Average Fleet Age |
| Mode            | Operated | Transportation | Expenses  | Revenues | <b>Funds</b> | Unlinked Trips | Revenue Miles         | Revenue Hours         | in Years¹         |
| Demand Response | 5        | -              | \$377,607 | \$7,000  | \$0          | 24,864         | 43,988                | 6,782                 | 8.0               |
| Total           | 5        | -              | \$377,607 | \$7,000  | <b>\$0</b>   | 24,864         | 43,988                | 6,782                 |                   |