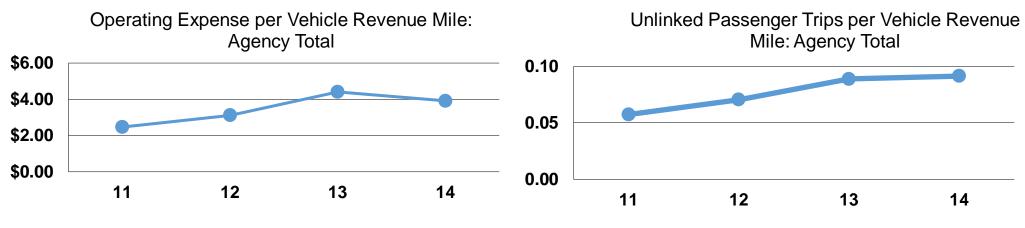

## **Service Efficiency**

| Mode            | Operating Expenses per<br>Vehicle Revenue Mile | Operating Expenses per<br>Vehicle Revenue Hour |
|-----------------|------------------------------------------------|------------------------------------------------|
| Demand Response | \$3.91                                         | \$99.15                                        |
| Total           | \$3.91                                         | \$99.15                                        |

#### **Service Effectiveness**

| Mode            | •       | Unlinked Trips per<br>Vehicle Revenue Mile | Unlinked Trips per<br>Vehicle Revenue<br>Hour |
|-----------------|---------|--------------------------------------------|-----------------------------------------------|
| Demand Response | \$42.81 | 0.1                                        | 2.3                                           |
| Total           | \$42.81 | 0.1                                        | 2.3                                           |