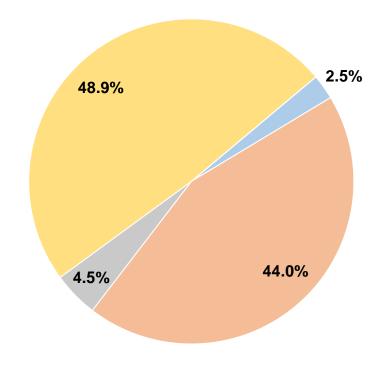

# **Cheyenne River Sioux Tribe**

**2014 Annual Agency Profile** 

Executive Director: Mr. Ron Baumgart 605-945-2360

#### **General Information**

## **Federally Recognized Tribal Statistical Areas**

41 Cheyenne River Reservation and Off-Reservation Trust Land, SD

## **Service Consumption**

23,301 Annual Unlinked Trips (UPT)

#### **Service Supplied**

254,904 Annual Vehicle Revenue Miles (VRM) 10,061 Annual Vehicle Revenue Hours (VRH)

#### **Database Information**

**NTDID:** 88158 Reporter Type: Tribal Reporter

#### **Financial Information**



## **Sources of Capital Funds Expended**

Fare Revenues Local Funds \$0 State Funds \$0 Federal Assistance \$0 \$0 Other Funds **Total Capital Funds Expended \$0** 

## **Operating Funding Sources**



## **Modal Characteristics**

## **Operation Characteristics**

## **Vehicles Operated** at Maximum Service

|                 | Uses of  |                |                 |          |              |                       |                       |                       |                   |
|-----------------|----------|----------------|-----------------|----------|--------------|-----------------------|-----------------------|-----------------------|-------------------|
|                 | Directly | Purchased      | Operating       | Fare     | Capital      | Annual                | <b>Annual Vehicle</b> | <b>Annual Vehicle</b> | Average Fleet Age |
| Mode            | Operated | Transportation | <b>Expenses</b> | Revenues | <b>Funds</b> | <b>Unlinked Trips</b> | Revenue Miles