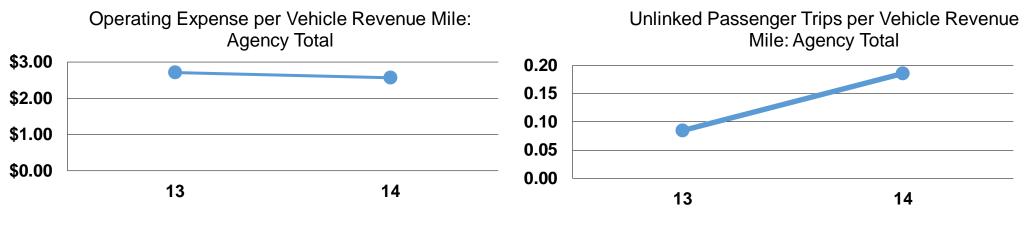

#### **Performance Measures**

## Service Efficiency

Operating Expenses per
Vehicle Revenue Mile
\$2.57
\$60.41
\$2.57

### **Service Effectiveness**

| Operating Expenses |                           | Unlinked Trips per |  |  |
|--------------------|---------------------------|--------------------|--|--|
| per Unlinked       | <b>Unlinked Trips per</b> | Vehicle Revenue    |  |  |
| Passenger Trip     | Vehicle Revenue Mile      | Hour               |  |  |
| \$13.81            | 0.2                       | 4.4                |  |  |
| \$13.81            | 0.2                       | 4.4                |  |  |