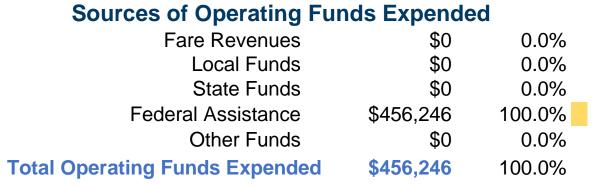

# **Operating Funding Sources**

### **Sources of Capital Funds Expended**

Fare Revenues \$0
Local Funds \$0
State Funds \$0
Federal Assistance \$0
Other Funds \$0

Total Capital Funds Expended \$0