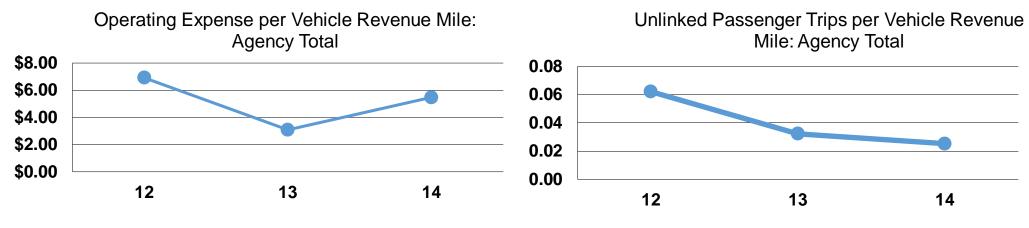

## **Service Efficiency**

| Operating Expenses per<br>Vehicle Revenue Mile | Operating Expenses per<br>Vehicle Revenue Hour |
|------------------------------------------------|------------------------------------------------|
| \$5.47                                         | \$169.98                                       |
| \$5.47                                         | \$169.98                                       |

### **Service Effectiveness**

| Operating Expenses per Unlinked | Unlinked Trips per   | Unlinked Trips per<br>Vehicle Revenue |  |
|---------------------------------|----------------------|---------------------------------------|--|
| •                               | Vehicle Revenue Mile | Hour                                  |  |
| \$216.46                        | 0.0                  | 0.8                                   |  |
| \$216.46                        | 0.0                  | 0.8                                   |  |