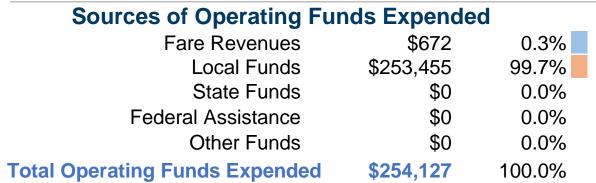

## **Operating Funding Sources**

Grants Officer: Ms. Faye Ridesatthedoor

435-722-4068

## **Vehicles Operated** at Maximum Service

|       |          |                |                 |          | Uses of      |                |                       |                       |                   |
|-------|----------|----------------|-----------------|----------|--------------|----------------|-----------------------|-----------------------|-------------------|
|       | Directly | Purchased      | Operating       | Fare     | Capital      | Annual         | <b>Annual Vehicle</b> | <b>Annual Vehicle</b> | Average Fleet Age |
| Mode  | Operated | Transportation | <b>Expenses</b> | Revenues | <b>Funds</b> | Unlinked Trips | Revenue Miles         | Revenue Hours         | in Years¹         |
| Bus   | 3        | -              | \$254,127       | \$672    | \$0          | 1,174          | 46,482                | 1,495                 | 7.0               |
| Total | 3        | _              | \$254.127       | \$672    | \$0          | 1.174          | 46.482                | 1.495                 |                   |