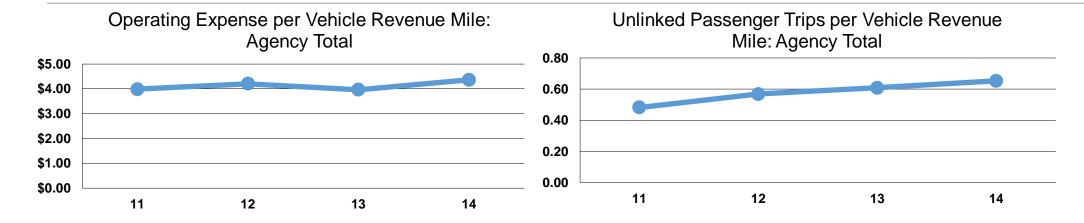

#### **Performance Measures**

## Service Efficiency Service Effectiveness

**Operating Expenses Unlinked Trips per Unlinked Trips per Operating Expenses per Operating Expenses per** per Unlinked **Vehicle Revenue Vehicle Revenue Vehicle Revenue Hour** Mode **Vehicle Revenue Mile** Mode Passenger Trip Mile Hour Bus \$4.37 \$140.65 \$6.68 0.7 21.0 Bus \$4.37 0.7 21.0 **Total** \$140.65 **Total** \$6.68