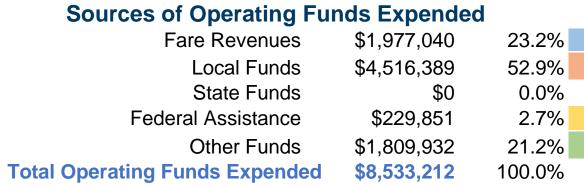

### **Summary of Operating Expenses (OE)**

\$8,533,212 Total Operating Expenses

#### **Sources of Capital Funds Expended**

Fare Revenues 0.0% 24.2% Local Funds \$621,247 State Funds \$0 0.0% 25.8% \$663,201 Federal Assistance Other Funds \$1,284,448 50.0% \$2,568,896 **Total Capital Funds Expended** 100.0%