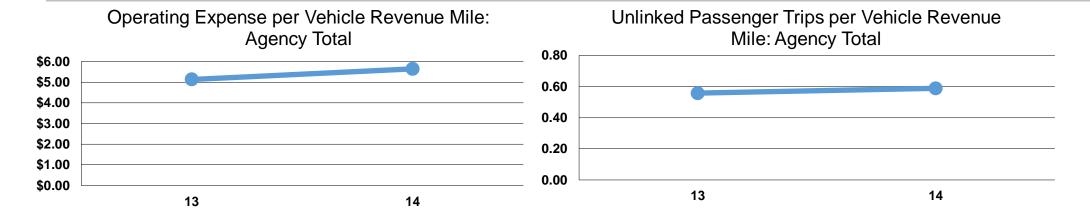

#### Service Efficiency

Operating Expenses per
Vehicle Revenue Mile

\$5.64
\$127.22
\$5.64

## Service Effectiveness

Operating Expenses per Unlinked Trips per per Unlinked Vehicle Revenue Vehicle Revenue Passenger Trip Mile Hour \$9.59 0.6 13.3 \$9.59