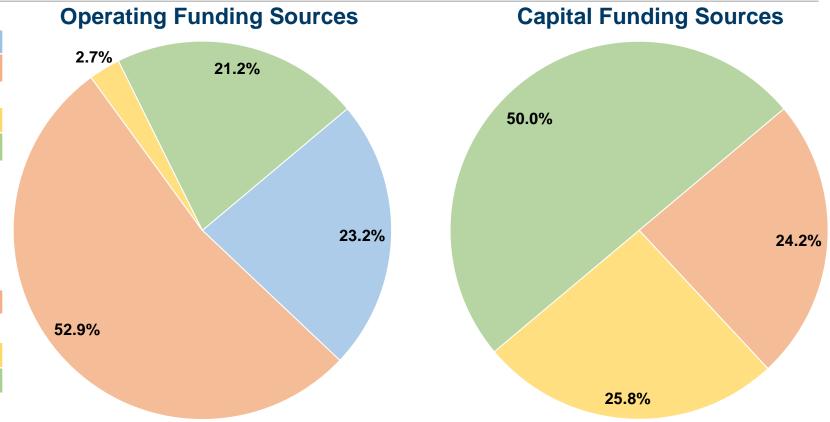

### **Summary of Operating Expenses (OE)**

\$8,533,212 Total Operating Expenses

#### **Sources of Capital Funds Expended**

Fare Revenues 0.0% 24.2% Local Funds \$621,247 State Funds \$0 0.0% 25.8% \$663,201 Federal Assistance Other Funds \$1,284,448 50.0% \$2,568,896 **Total Capital Funds Expended** 100.0%