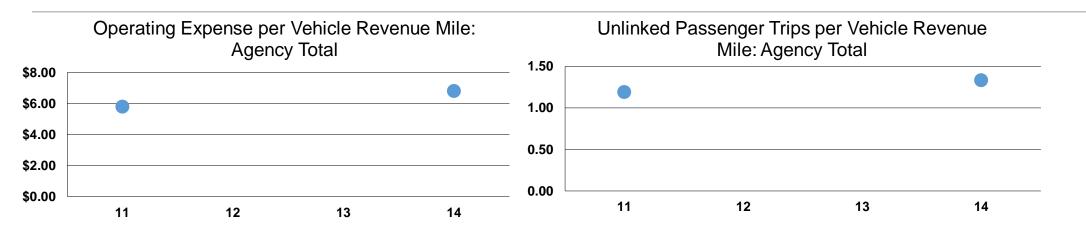

## **Performance Measures**

| Mode            | Operating Expenses per<br>Vehicle Revenue Mile | Operating Expenses per<br>Vehicle Revenue Hour |
|-----------------|------------------------------------------------|------------------------------------------------|
| Commuter Bus    | \$2.36                                         | \$70.78                                        |
| Demand Response | \$6.79                                         | \$75.37                                        |
| Bus             | \$7.04                                         | \$114.11                                       |
| Total           | \$6.81                                         | \$109.36                                       |

**Service Efficiency** 

|                 | Service Effectiveness              |                                       |                                       |  |
|-----------------|------------------------------------|---------------------------------------|---------------------------------------|--|
| Mada            | Operating Expenses<br>per Unlinked | Unlinked Trips per<br>Vehicle Revenue | Unlinked Trips per<br>Vehicle Revenue |  |
| Mode            | Passenger Trip                     | Mile                                  | Hour                                  |  |
| Commuter Bus    | \$11.65                            | 0.2                                   | 6.1                                   |  |
| Demand Response | \$89.94                            | 0.1                                   | 0.8                                   |  |
| Bus             | \$4.74                             | 1.5                                   | 24.1                                  |  |
| Total           | \$5.11                             | 1.3                                   | 21.4                                  |  |