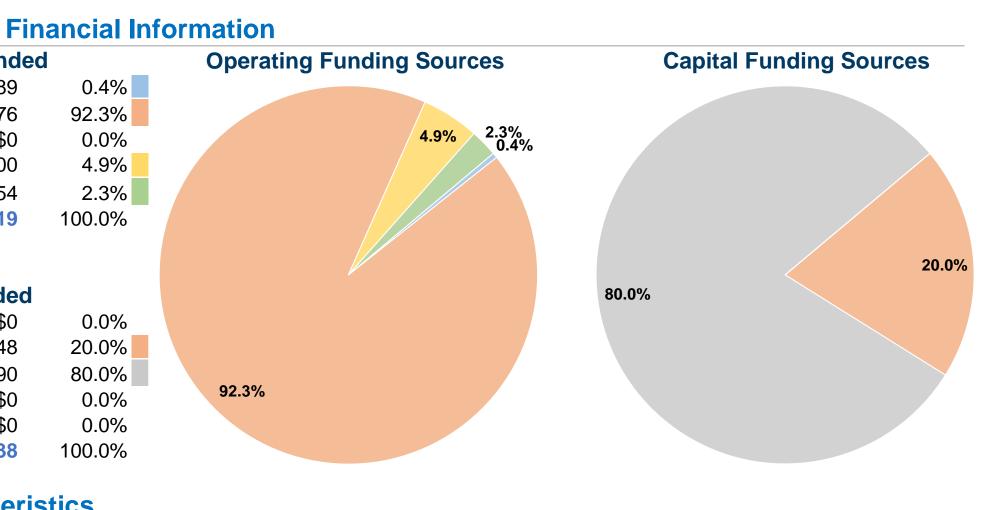

### Sources of Operating Funds Expended \$41,589 Fare Revenues \$8,798,376 Local Funds \$0 State Funds Federal Assistance \$468,000 Other Funds \$222,054

**Total Operating Funds Expended** \$9,530,019

# **Sources of Capital Funds Expended**

|                  | Fare Revenues        | \$0       |
|------------------|----------------------|-----------|
|                  | Local Funds          | \$168,748 |
|                  | State Funds          | \$674,990 |
|                  | Federal Assistance   | \$0       |
|                  | Other Funds          | \$0       |
| <b>Total Cap</b> | bital Funds Expended | \$843,738 |
| Total Cap        | bital Funds Expended | \$843     |