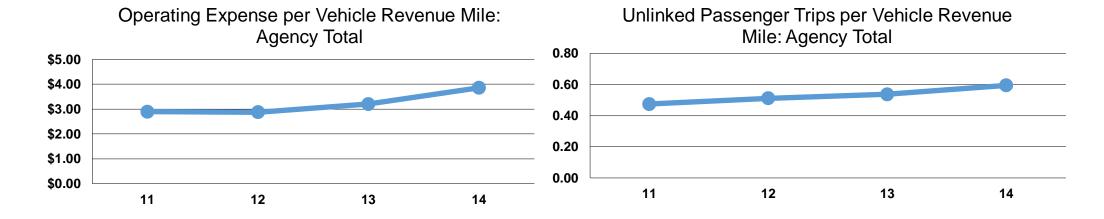

#### **Service Efficiency**

Operating Expenses per
Vehicle Revenue Mile

\$3.86

\$47.98

\$47.98