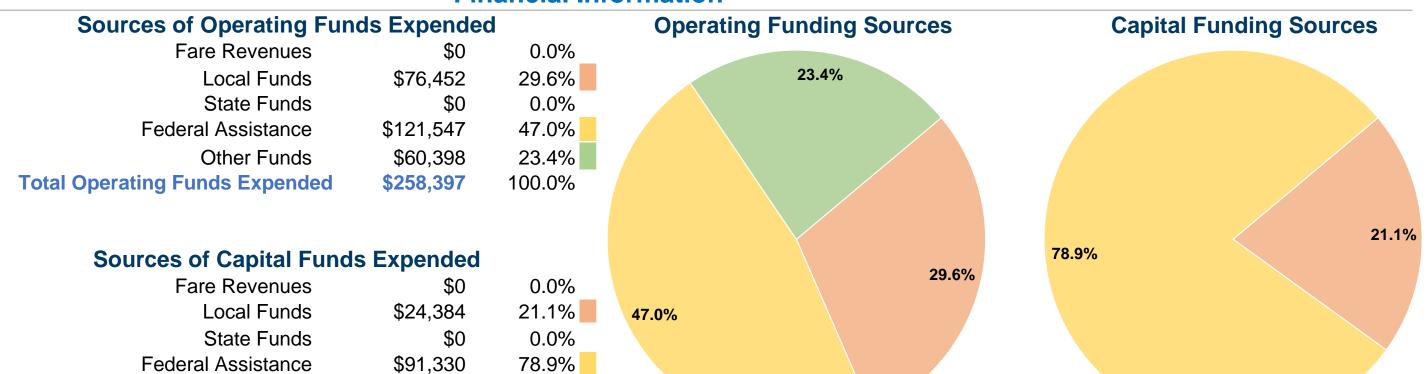

#### **Financial Information**

0.0%

100.0%

#### **Modal Characteristics**

\$115,714

Other Funds

**Total Capital Funds Expended** 

#### **Summary of Operating Expenses (OE)**

\$258,397 Total Operating Expenses