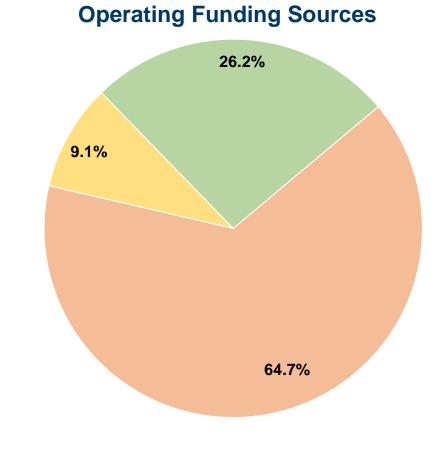

#### **Sources of Operating Funds Expended**

#### **Summary of Operating Expenses (OE)**

\$1,696,327 Total Operating Expenses