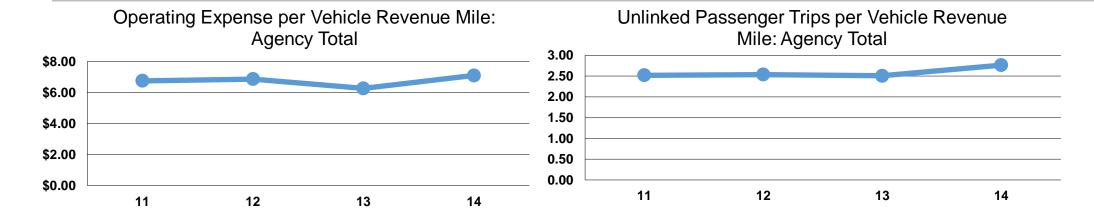

#### **Service Efficiency**

Operating Expenses per
Vehicle Revenue Mile
\$7.10
\$56.43
\$7.10

### **Service Effectiveness**

Operating Expenses per Unlinked Trips per per Unlinked Vehicle Revenue Passenger Trip Mile Hour \$2.57 2.8 22.0 \$2.57