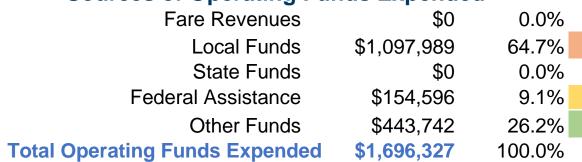

#### **Sources of Operating Funds Expended**

#### **Summary of Operating Expenses (OE)**

\$1,696,327 Total Operating Expenses

#### **Sources of Capital Funds Expended**

Fare Revenues \$0
Local Funds \$0
State Funds \$0
Federal Assistance \$0
Other Funds \$0

Total Capital Funds Expended \$0