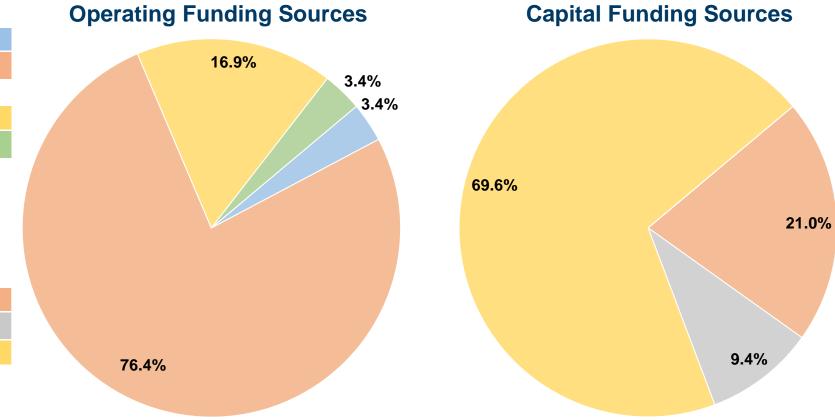

#### **Summary of Operating Expenses (OE)**

\$3,061,000 Total Operating Expenses

#### **Sources of Capital Funds Expended**

Fare Revenues 0.0% \$129,811 21.0% Local Funds State Funds \$58,189 9.4% Federal Assistance \$431,000 69.6% \$0 Other Funds 0.0% **Total Capital Funds Expended** \$619,000 100.0%