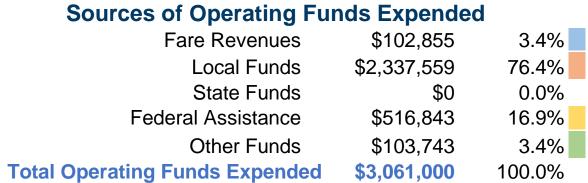

#### **Summary of Operating Expenses (OE)**

\$3,061,000 Total Operating Expenses

#### **Sources of Capital Funds Expended**

Fare Revenues 0.0% \$129,811 21.0% Local Funds State Funds \$58,189 9.4% Federal Assistance \$431,000 69.6% \$0 Other Funds 0.0% **Total Capital Funds Expended** \$619,000 100.0%