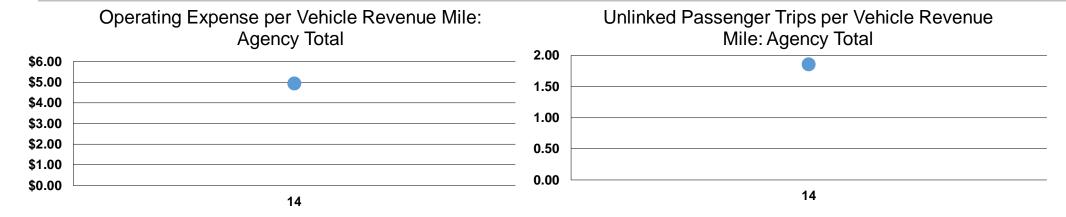

#### **Service Efficiency**

| Mode            | Operating Expenses per Vehicle Revenue Mile | Operating Expenses per<br>Vehicle Revenue Hour |
|-----------------|---------------------------------------------|------------------------------------------------|
| Commuter Bus    | \$3.31                                      | \$81.28                                        |
| Demand Response | \$4.98                                      | \$68.40                                        |
| Bus             | \$5.16                                      | \$72.44                                        |
| Total           | \$4.93                                      | \$73.06                                        |
|                 |                                             |                                                |

#### **Service Effectiveness**

| Operating Expenses per Unlinked | Unlinked Trips per<br>Vehicle Revenue             | Unlinked Trips per<br>Vehicle Revenue<br>Hour                                                                                                                      |  |  |  |
|---------------------------------|---------------------------------------------------|--------------------------------------------------------------------------------------------------------------------------------------------------------------------|--|--|--|
| rassenger mp                    | IVIIIE                                            | пош                                                                                                                                                                |  |  |  |
| \$9.25                          | 0.4                                               | 8.8                                                                                                                                                                |  |  |  |
| \$40.06                         | 0.1                                               | 1.7                                                                                                                                                                |  |  |  |
| \$2.47                          | 2.1                                               | 29.3                                                                                                                                                               |  |  |  |
| \$2.66                          | 1.9                                               | 27.5                                                                                                                                                               |  |  |  |
|                                 | per Unlinked Passenger Trip \$9.25 \$40.06 \$2.47 | per Unlinked         Vehicle Revenue           Passenger Trip         Mile           \$9.25         0.4           \$40.06         0.1           \$2.47         2.1 |  |  |  |