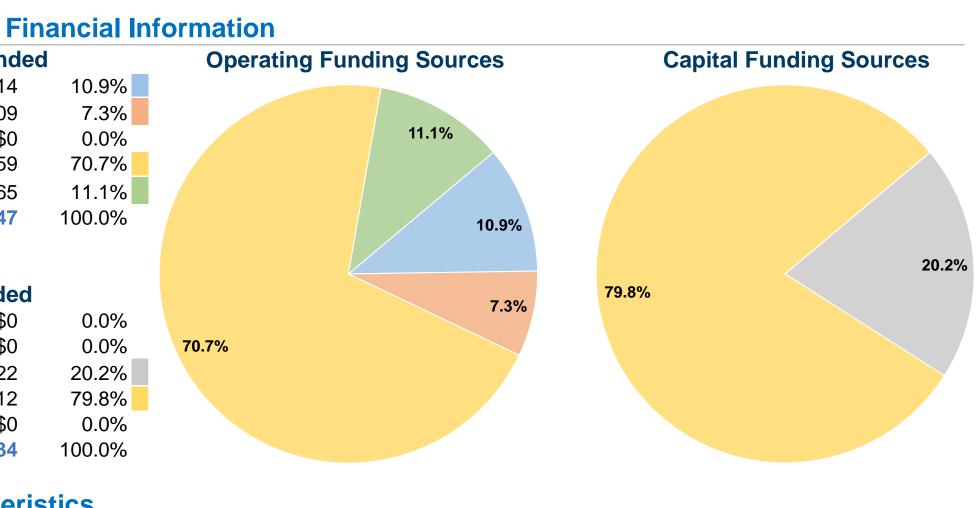

#### **Sources of Operating Funds Expended** Fare Revenues \$85,914 Local Funds \$57,809 \$0 State Funds \$558,759 Federal Assistance Other Funds \$87,965

**Total Operating Funds Expended** \$790,447

## **Sources of Capital Funds Expended**

| Fare Revenues                | \$0       |
|------------------------------|-----------|
| Local Funds                  | \$0       |
| State Funds                  | \$44,022  |
| Federal Assistance           | \$174,312 |
| Other Funds                  | \$0       |
| Total Capital Funds Expended | \$218,334 |