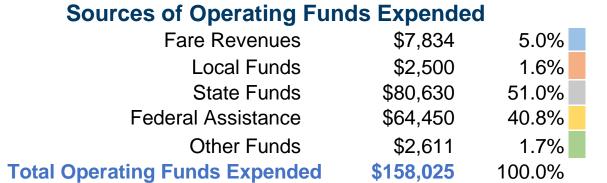

#### **Summary of Operating Expenses (OE)**

\$158,025 **Total Operating Expenses** 

#### **Sources of Capital Funds Expended**

Fare Revenues \$0 Local Funds State Funds Federal Assistance \$0 \$0 Other Funds **Total Capital Funds Expended** \$0