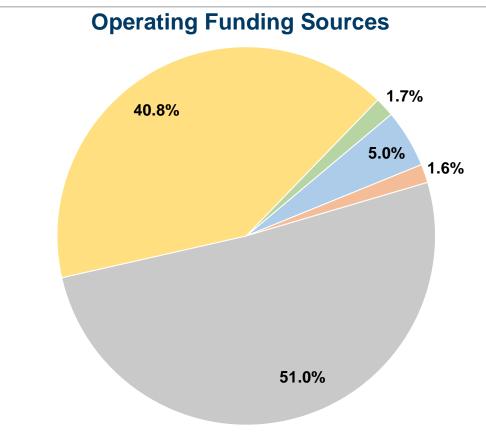

#### **Summary of Operating Expenses (OE)**

\$158,025 **Total Operating Expenses** 

#### **Sources of Capital Funds Expended**

Fare Revenues \$0 Local Funds State Funds Federal Assistance \$0 \$0 Other Funds **Total Capital Funds Expended** \$0