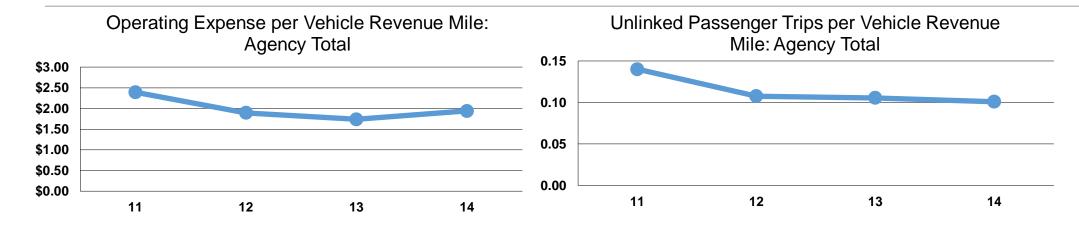

#### **Service Efficiency**

|                 | Operating Expenses per | Operating Expenses per | Мо  |  |
|-----------------|------------------------|------------------------|-----|--|
| Mode            | Vehicle Revenue Mile   | Vehicle Revenue Hour   |     |  |
| Demand Response | \$1.94                 | \$32.03                | Der |  |
| Total           | \$1.94                 | \$32.03                | Tot |  |

## **Service Effectiveness**

|                        | Operating Expenses per Unlinked | Unlinked Trips per<br>Vehicle Revenue | Unlinked Trips per<br>Vehicle Revenue |  |  |  |
|------------------------|---------------------------------|---------------------------------------|---------------------------------------|--|--|--|
| Mode                   | Passenger Trip                  | Mile                                  | Hour                                  |  |  |  |
| <b>Demand Response</b> | \$19.24                         | 0.1                                   | 1.7                                   |  |  |  |
| Total                  | \$19.24                         | 0.1                                   | 1.7                                   |  |  |  |