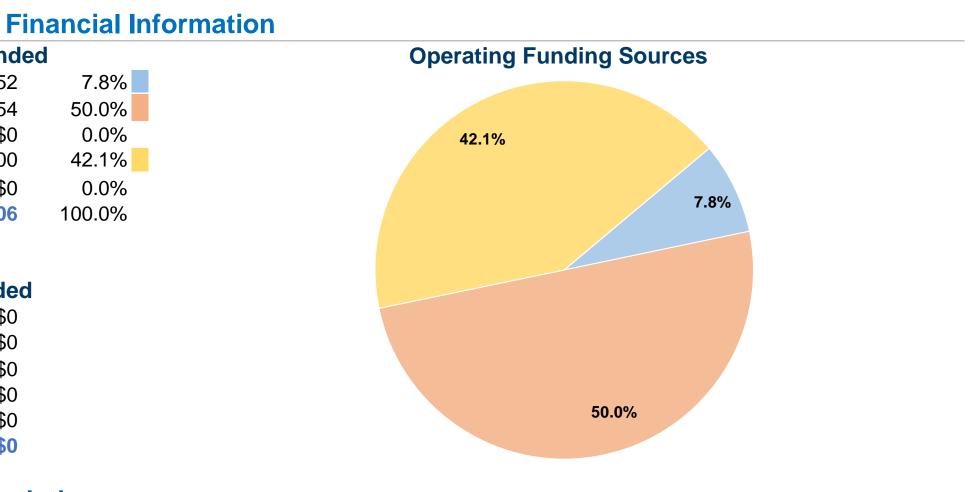

#### **Database Information**

NTDID: 8R01-80225 **Reporter Type:** Rural General Public Transit

| Sources of Operating Fund      | s Expend  |
|--------------------------------|-----------|
| Fare Revenues                  | \$13,452  |
| Local Funds                    | \$85,954  |
| State Funds                    | \$0       |
| Federal Assistance             | \$72,400  |
| Other Funds                    | \$0       |
| Total Operating Funds Expended | \$171,806 |