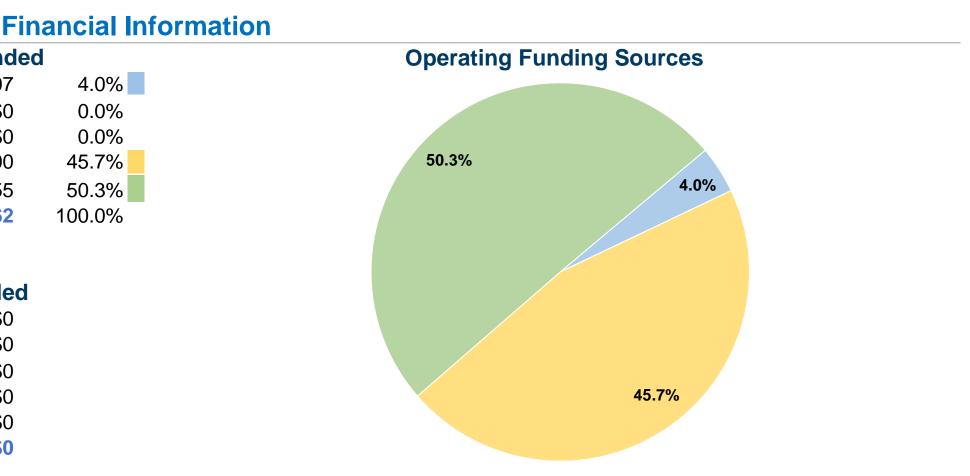

## Neighbor to Neighbor Volunteers 2014 Annual Agency Profile

| <b>General Information</b>                                                            |                                     | Fin        |  |  |
|---------------------------------------------------------------------------------------|-------------------------------------|------------|--|--|
|                                                                                       | Sources of Operating Funds Expended |            |  |  |
|                                                                                       | Fare Revenues                       | \$6,907    |  |  |
| Service Consumption                                                                   | Local Funds                         | \$0        |  |  |
| 14,242 Annual Unlinked Trips (UPT)                                                    | State Funds                         | \$0        |  |  |
|                                                                                       | Federal Assistance                  | \$78,000   |  |  |
| Service Supplied                                                                      | Other Funds                         | \$85,855   |  |  |
| 67,343 Annual Vehicle Revenue Miles (VRM)<br>2,690 Annual Vehicle Revenue Hours (VRH) | Total Operating Funds Expended      | \$170,762  |  |  |
| Summary of Operating Expenses (OE)                                                    | Sources of Capital Funds Expended   |            |  |  |
| \$170,762 Total Operating Expenses                                                    | Fare Revenues                       | \$0        |  |  |
|                                                                                       | Local Funds                         | \$0        |  |  |
| Database Information                                                                  | State Funds                         | \$0        |  |  |
| NTDID: 8R01-80237                                                                     | Federal Assistance                  | \$0        |  |  |
| Reporter Type: Rural General Public Transit                                           | Other Funds                         | \$0        |  |  |
|                                                                                       | <b>Total Capital Funds Expended</b> | <b>\$0</b> |  |  |