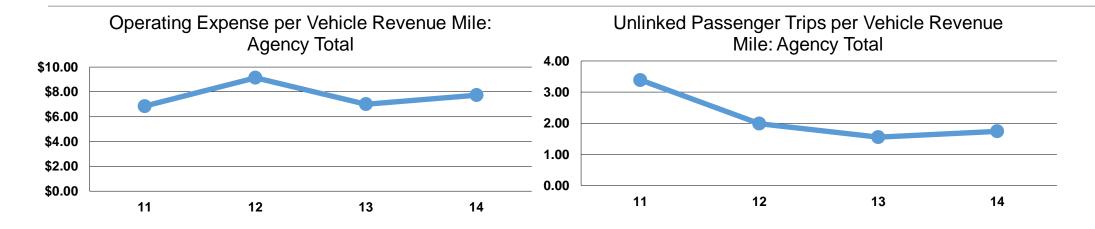

## **Service Efficiency**

|                        |                        | Operating Expenses |                |  |  |
|------------------------|------------------------|--------------------|----------------|--|--|
| Operating Expenses per | Operating Expenses per | per Unlinked       |                |  |  |
| Vehicle Revenue Mile   | Vehicle Revenue Hour   | Mode               | Passenger Trip |  |  |
| \$7.74                 | \$96.06                | Bus                | \$4.44         |  |  |
| \$7.74                 | \$96.06                | Total              | \$4.44         |  |  |

**Vehicle Revenue** 

Mile

1.7

1.7

**Unlinked Trips per** 

**Vehicle Revenue** 

Hour

21.6

21.6