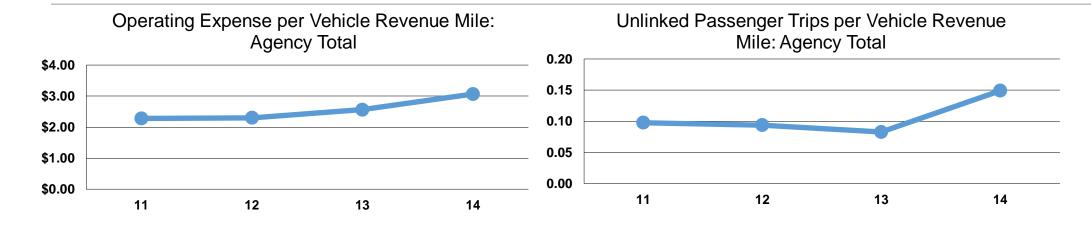

## **Service Efficiency**

|                 |                        |                        |                 | Operating Expenses | Unlinked Trips per | Unlinked Trips per |
|-----------------|------------------------|------------------------|-----------------|--------------------|--------------------|--------------------|
|                 | Operating Expenses per | Operating Expenses per |                 | per Unlinked       | Vehicle Revenue    | Vehicle Revenue    |
| Mode            | Vehicle Revenue Mile   | Vehicle Revenue Hour   | Mode            | Passenger Trip     | Mile               | Hour               |
| Demand Response | \$3.07                 | \$47.37                | Demand Response | \$20.56            | 0.1                | 2.3                |
| Total           | \$3.07                 | \$47.37                | Total           | \$20.56            | 0.1                | 2.3                |