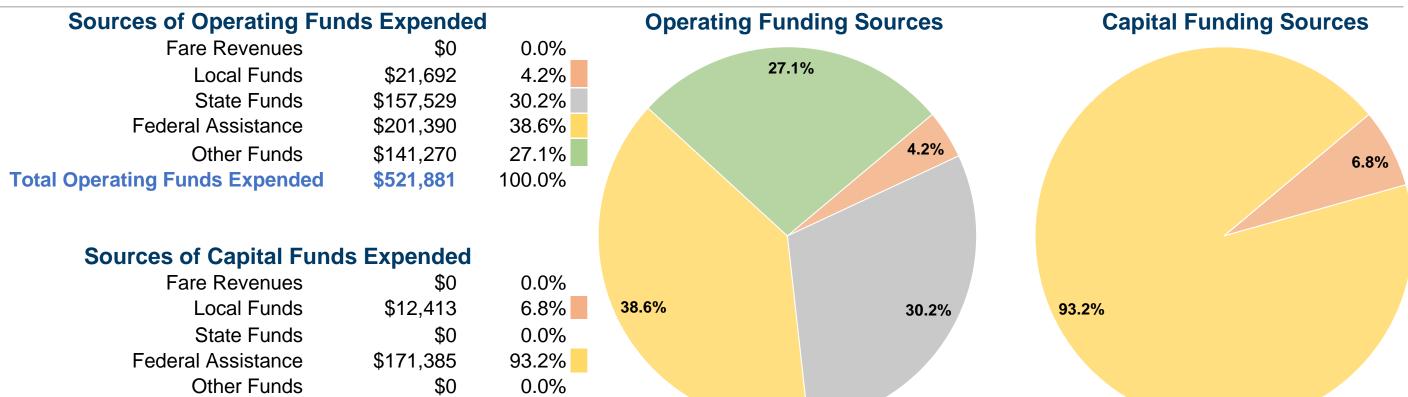

## **Summary of Operating Expenses (OE)**

\$521,881 Total Operating Expenses

# **Modal Characteristics**

\$183,798

100.0%

**Total Capital Funds Expended** 