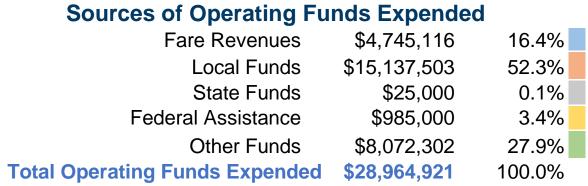

#### **Summary of Operating Expenses (OE)**

\$28,964,921 Total Operating Expenses

## **Financial Information**

Fare Revenues 0.0% 25.9% Local Funds \$1,209,493 State Funds 54.4% \$2,541,478 19.7% Federal Assistance \$921,774 Other Funds \$0 0.0% **Total Capital Funds Expended** \$4,672,745 100.0%