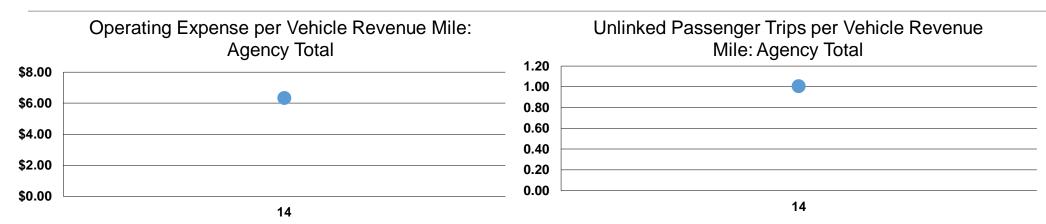

#### **Service Efficiency**

| Mode              | Operating Expenses per<br>Vehicle Revenue Mile | Operating Expenses per<br>Vehicle Revenue Hour |
|-------------------|------------------------------------------------|------------------------------------------------|
| Commuter Bus      | \$5.78                                         | \$123.58                                       |
| Demand Response   | \$10.23                                        | \$113.45                                       |
| Bus               | \$11.01                                        | \$111.82                                       |
| Bus Rapid Transit | \$4.57                                         | \$125.32                                       |
| Total             | \$6.34                                         | \$119.79                                       |

#### **Service Effectiveness**

|                          | Operating Expenses per Unlinked | Unlinked Trips per<br>Vehicle Revenue | Unlinked Trips per<br>Vehicle Revenue |
|--------------------------|---------------------------------|---------------------------------------|---------------------------------------|
| Mode                     | Passenger Trip                  | Mile                                  | Hour                                  |
| Commuter Bus             | \$6.25                          | 0.9                                   | 19.8                                  |
| <b>Demand Response</b>   | \$36.50                         | 0.3                                   | 3.1                                   |
| Bus                      | \$4.59                          | 2.4                                   | 24.3                                  |
| <b>Bus Rapid Transit</b> | \$9.77                          | 0.5                                   | 12.8                                  |
| Total                    | \$6.31                          | 1.0                                   | 19.0                                  |