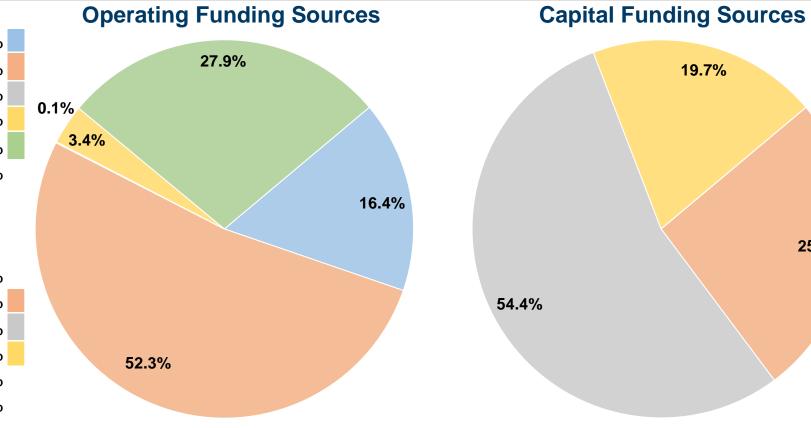

## **Financial Information**

Fare Revenues 0.0% 25.9% Local Funds \$1,209,493 State Funds 54.4% \$2,541,478 19.7% Federal Assistance \$921,774 Other Funds \$0 0.0% **Total Capital Funds Expended** \$4,672,745 100.0%