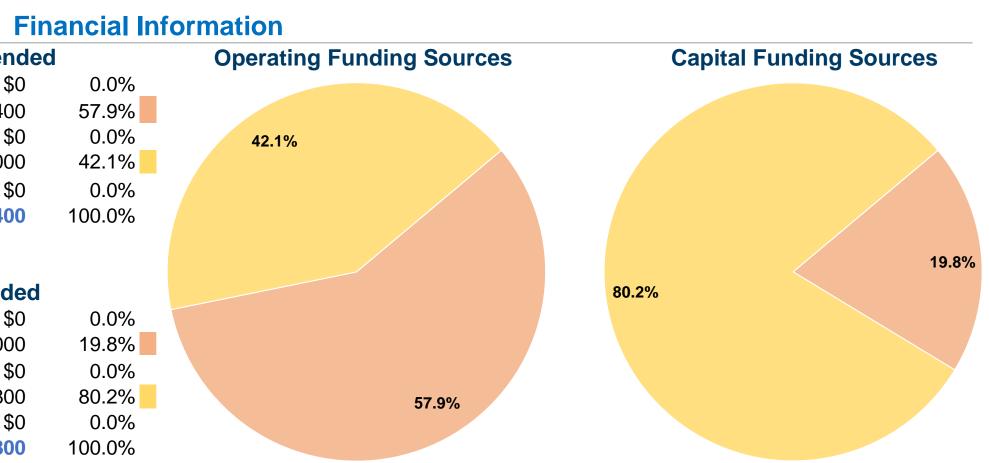

#### **Sources of Operating Funds Expended** Γ.

| Fare Revenues                  | \$0       |
|--------------------------------|-----------|
| Local Funds                    | \$151,400 |
| State Funds                    | \$0       |
| Federal Assistance             | \$110,000 |
| Other Funds                    | \$0       |
| Total Operating Funds Expended | \$261,400 |
|                                |           |

### **Sources of Capital Funds Expended**

| Fare Revenues                | \$0      |
|------------------------------|----------|
| Local Funds                  | \$15,000 |
| State Funds                  | \$0      |
| Federal Assistance           | \$60,800 |
| Other Funds                  | \$0      |
| Total Capital Funds Expended | \$75,800 |