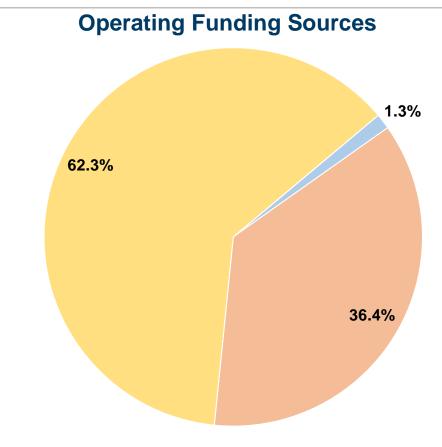

# **Summary of Operating Expenses (OE)**

\$33,313 Total Operating Expenses

# **Financial Information**

# **Sources of Capital Funds Expended**

Fare Revenues \$0 Local Funds State Funds Federal Assistance \$0 Other Funds **Total Capital Funds Expended** \$0