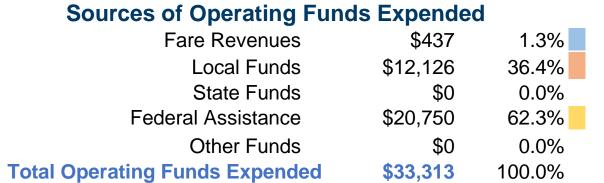

# **Summary of Operating Expenses (OE)**

\$33,313 Total Operating Expenses

# **Financial Information**

# **Sources of Capital Funds Expended**

Fare Revenues \$0 Local Funds State Funds Federal Assistance \$0 Other Funds **Total Capital Funds Expended** \$0