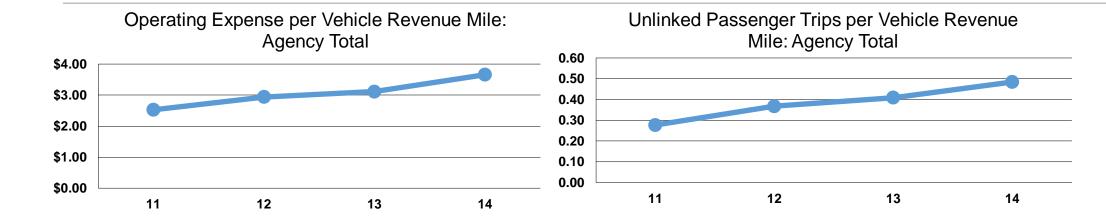

#### **Performance Measures**

# **Service Efficiency**

|                 | Operating Expenses per | Operating Expenses per |  |
|-----------------|------------------------|------------------------|--|
| Mode            | Vehicle Revenue Mile   | Vehicle Revenue Hour   |  |
| Demand Response | \$3.66                 | \$25.43                |  |
| Total           | <b>\$3.66</b>          | \$25.43                |  |

# **Service Effectiveness**

| Mode            | Operating Expenses per Unlinked Passenger Trip | Unlinked Trips per<br>Vehicle Revenue<br>Mile | Unlinked Trips per<br>Vehicle Revenue<br>Hour |
|-----------------|------------------------------------------------|-----------------------------------------------|-----------------------------------------------|
| Demand Response | \$7.55                                         | 0.5                                           | 3.4                                           |
| Total           | \$7.55                                         | 0.5                                           | 3.4                                           |