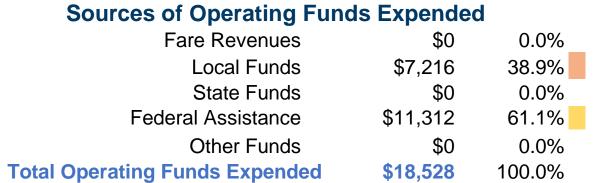

### **Summary of Operating Expenses (OE)**

\$18,528 Total Operating Expenses

#### **Sources of Capital Funds Expended**

Fare Revenues \$0 Local Funds State Funds Federal Assistance \$0 Other Funds **Total Capital Funds Expended \$0** 