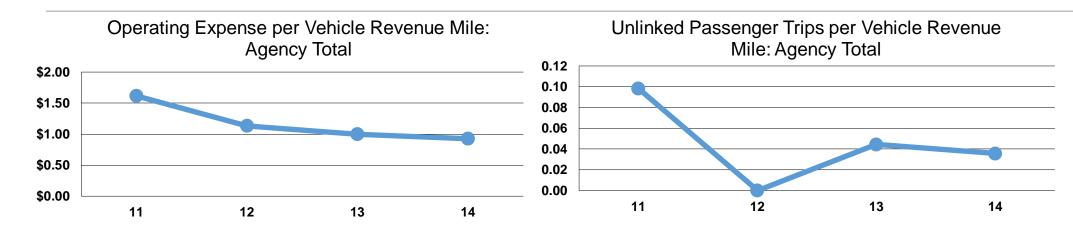

#### **Service Efficiency**

| Operating Expenses per<br>Vehicle Revenue Mile | Operating Expenses per<br>Vehicle Revenue Hour |  |
|------------------------------------------------|------------------------------------------------|--|
| \$0.93                                         | \$29.09                                        |  |
| \$0.93                                         | \$29.09                                        |  |

## **Service Effectiveness**

|                 | _                               |                                       |                                       |
|-----------------|---------------------------------|---------------------------------------|---------------------------------------|
|                 | Operating Expenses per Unlinked | Unlinked Trips per<br>Vehicle Revenue | Unlinked Trips per<br>Vehicle Revenue |
| Mode            | Passenger Trip                  | Mile                                  | Hour                                  |
| Demand Response | \$25.99                         | 0.0                                   | 1.1                                   |
| Total           | \$25.99                         | 0.0                                   | 1.1                                   |