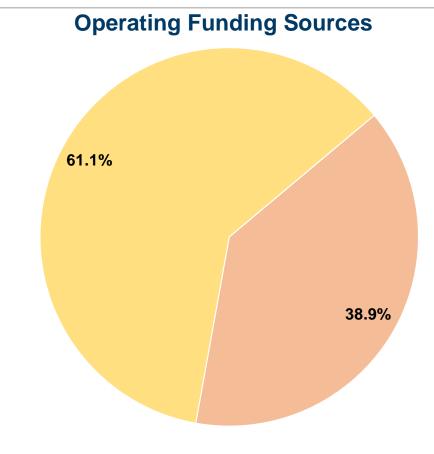

### **Summary of Operating Expenses (OE)**

\$18,528 Total Operating Expenses

#### **Sources of Capital Funds Expended**

Fare Revenues \$0 Local Funds State Funds Federal Assistance \$0 Other Funds **Total Capital Funds Expended \$0** 