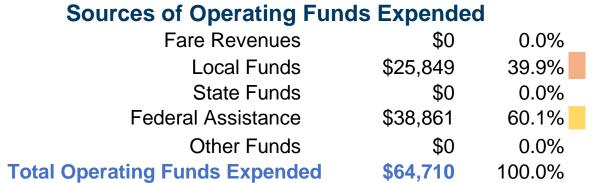

## **Summary of Operating Expenses (OE)**

\$64,710 Total Operating Expenses

#### **Sources of Capital Funds Expended**

Fare Revenues \$0
Local Funds \$0
State Funds \$0
Federal Assistance \$0
Other Funds \$0

Total Capital Funds Expended \$0