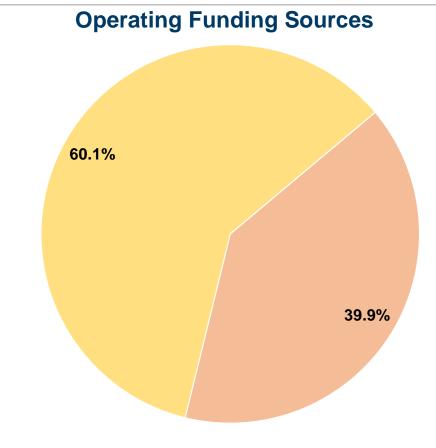

2014 Annual Agency Profile

383 North 17th Avenue Forsyth, MT 59327

#### Transit Section Supervisor : Mr. David Jacobs

#### **General Information**

# Service Consumption 7,351 Annual Unlinked Trips (UPT)

#### **Service Supplied**

70,921 Annual Vehicle Revenue Miles (VRM) 3,221 Annual Vehicle Revenue Hours (VRH)

## **Summary of Operating Expenses (OE)**

\$64,710 Total Operating Expenses

#### **Database Information**

NTDID: 8R02-80139

Reporter Type: Rural General Public Transit

## **Financial Information**



#### **Sources of Capital Funds Expended**

Fare Revenues \$0
Local Funds \$0
State Funds \$0
Federal Assistance \$0
Other Funds \$0

Total Capital Funds Expended \$0



## **Modal Characteristics**

#### **Operation Characteristics**

# **Vehicles Operated at Maximum Service**

|                 | Directly | Purchased      | Operating       | Fare       | <b>Uses of Capital</b> | <b>Annual Unlinked</b> | <b>Annual Vehicle</b> | <b>Annual Vehicle</b> |
|-----------------|----------|----------------|-----------------|------------|------------------------|------------------------|-----------------------|-----------------------|
| Mode            | Operated | Transportation | <b>Expenses</b> | Revenues   | Funds                  | Trips                  | Revenue Miles         | Revenue Hours         |
| Demand Response | 2        | -              | \$64,710        | \$0        | \$0                    | 7,351                  | 70,921                | 3,22