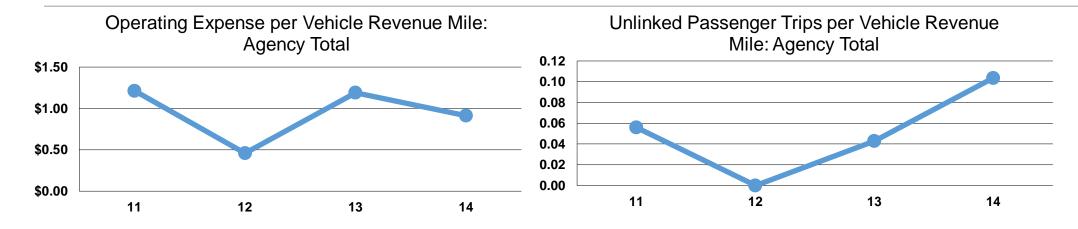

#### **Service Efficiency**

| Operating Expenses per<br>Vehicle Revenue Mile | Operating Expenses per<br>Vehicle Revenue Hour |
|------------------------------------------------|------------------------------------------------|
| \$0.91                                         | \$20.09                                        |
| \$0.91                                         | \$20.09                                        |

# **Service Effectiveness**

|                 | Operating Expenses per Unlinked | Unlinked Trips per<br>Vehicle Revenue | Unlinked Trips per<br>Vehicle Revenue |
|-----------------|---------------------------------|---------------------------------------|---------------------------------------|
| Mode            | Passenger Trip                  | Mile                                  | Hour                                  |
| Demand Response | \$8.80                          | 0.1                                   | 2.3                                   |
| Total           | \$8.80                          | 0.1                                   | 2.3                                   |