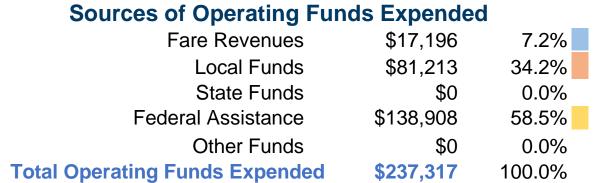

#### **Summary of Operating Expenses (OE)**

\$237,317 Total Operating Expenses

#### **Sources of Capital Funds Expended**

Fare Revenues \$0
Local Funds \$0
State Funds \$0
Federal Assistance \$0
Other Funds \$0

Total Capital Funds Expended \$0