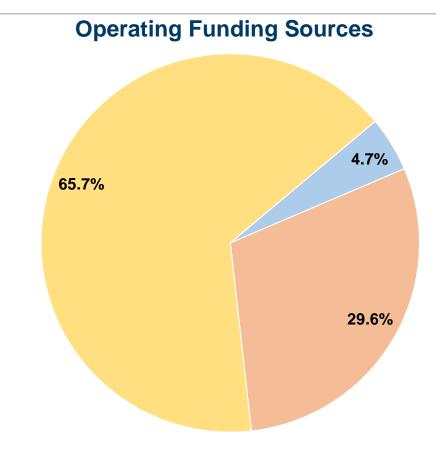

## **Summary of Operating Expenses (OE)**

\$158,452 **Total Operating Expenses** 

## **Financial Information**