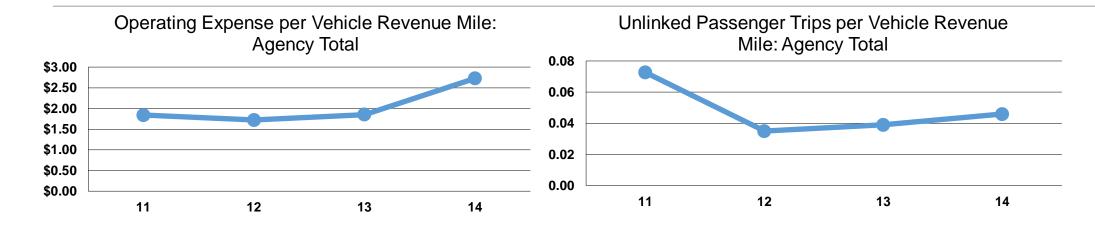

#### **Performance Measures**

#### **Service Efficiency**

|                 | Operating Expenses per | Operating Expenses per |  |
|-----------------|------------------------|------------------------|--|
| Mode            | Vehicle Revenue Mile   | Vehicle Revenue Hour   |  |
| Demand Response | \$2.73                 | \$76.77                |  |
| Total           | \$2.73                 | \$76.77                |  |

# **Service Effectiveness**

| Mode            | Operating Expenses per Unlinked Passenger Trip | Unlinked Trips per<br>Vehicle Revenue<br>Mile | Unlinked Trips per<br>Vehicle Revenue<br>Hour |
|-----------------|------------------------------------------------|-----------------------------------------------|-----------------------------------------------|
| Demand Response | \$59.39                                        | 0.0                                           | 1.3                                           |
| Total           | \$59.39                                        | 0.0                                           | 1.3                                           |