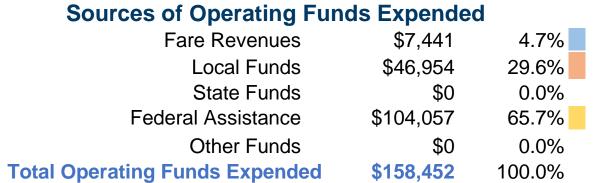

## **Summary of Operating Expenses (OE)**

\$158,452 **Total Operating Expenses** 

## **Financial Information**