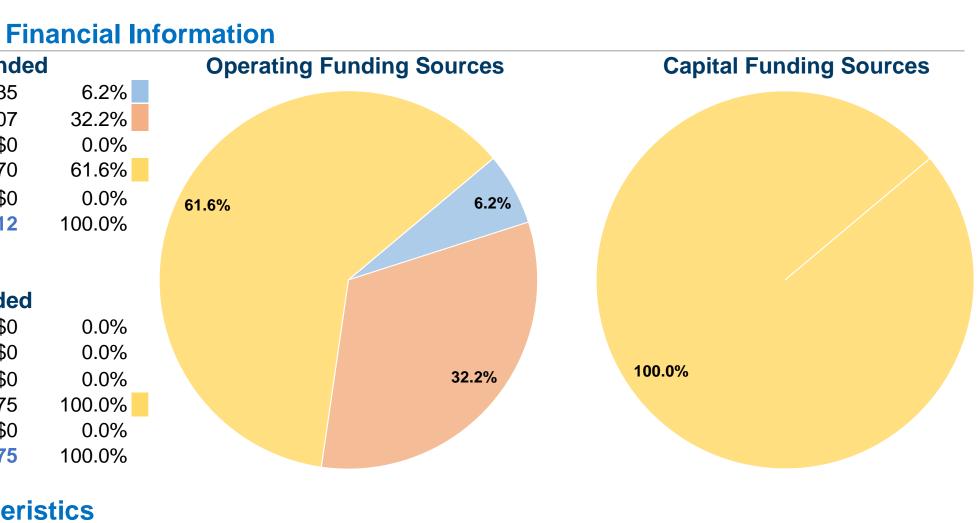

### **Sources of Operating Funds Expended** Fare Revenues \$12,035 \$63,007 Local Funds State Funds \$0 Federal Assistance \$120,370 Other Funds \$0 **Total Operating Funds Expended** \$195,412

# **Sources of Capital Funds Expended**

| Fare Revenues                | \$0      |
|------------------------------|----------|
| Local Funds                  | \$0      |
| State Funds                  | \$0      |
| Federal Assistance           | \$40,375 |
| Other Funds                  | \$0      |
| Total Capital Funds Expended | \$40,375 |