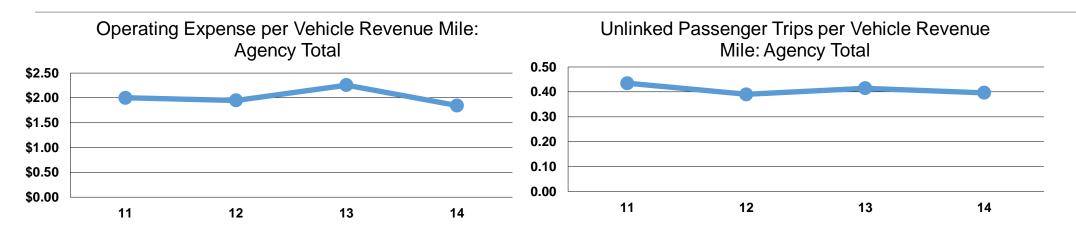

| Mode            | Operating Expenses per<br>Vehicle Revenue Mile | Operating Expenses per<br>Vehicle Revenue Hour |
|-----------------|------------------------------------------------|------------------------------------------------|
| Demand Response | \$1.85                                         | \$44.21                                        |
| Total           | <b>\$1.85</b>                                  | <b>\$44.21</b>                                 |

|                 | Operating Expenses | Unlinked Trips per | Unlinked Trips per |
|-----------------|--------------------|--------------------|--------------------|
|                 | per Unlinked       | Vehicle Revenue    | Vehicle Revenue    |
| Mode            | Passenger Trip     | Mile               | Hour               |
| Demand Response | \$4.66             | 0.4                | 9.5                |
| Total           | \$4.66             | 0.4                | 9.5                |
|                 |                    |                    |                    |